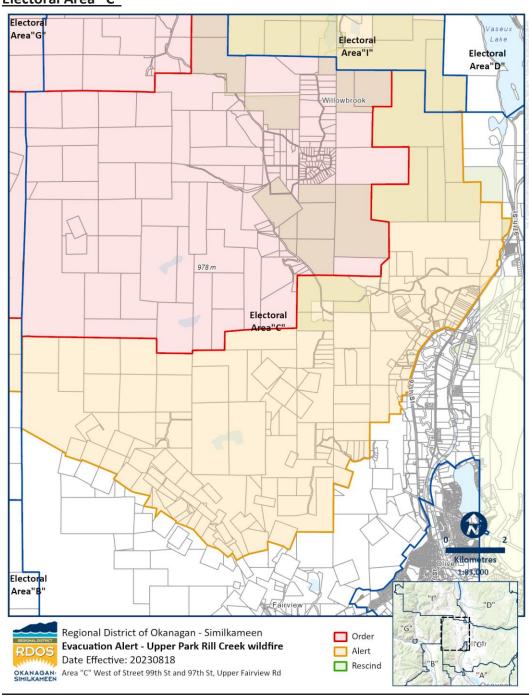

- Electoral Area "C" west of 99th and 97th Streets, Upper Fairview Road, area west of Willowbrook
- Electoral Area "G" one large property west of Grand Oro Road Area
- Electoral Area "I" on Green Lake Road

#### Electoral Area "C"

Follow RDOS on Facebook Twitter YouTube Linkedin
Website: emergency.rdos.bc.ca Email: eocinfo@rdos.bc.ca Phone: 250-490-4225
Voyent Alert! notifications – sign up for routine and emergency notifications
Issued by Director of RDOS EOC