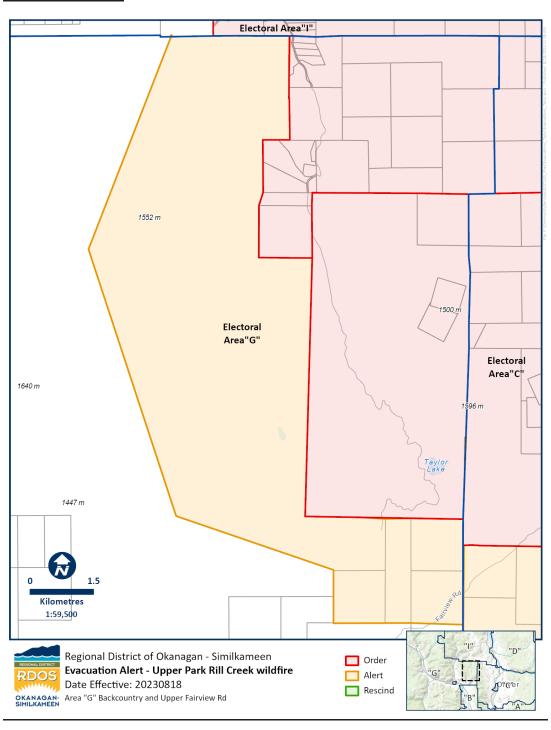

- Electoral Area "C" west of 99th and 97th Streets, Upper Fairview Road, area west of Willowbrook
- Electoral Area "G" one large property west of Grand Oro Road Area
- Electoral Area "I" on Green Lake Road

#### Electoral Area "G"