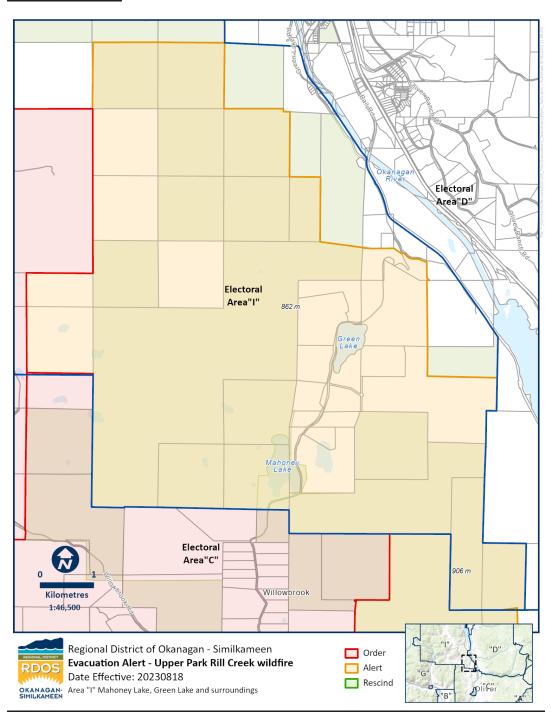

- Electoral Area "C" west of 99th and 97th Streets, Upper Fairview Road, area west of Willowbrook
- Electoral Area "G" one large property west of Grand Oro Road Area
- Electoral Area "I" on Green Lake Road

### Electoral Area "I"