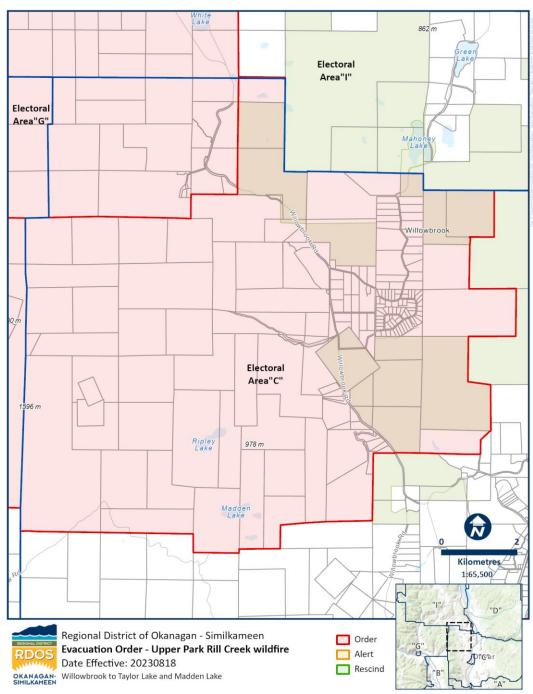

### **Schedule 2 - Evacuation Order Maps**

#### **ELECTORAL AREA "G"**

- Electoral Area "C" including Willowbrook, Madden Lake and Ripley Lake areas
- Electoral Area "G" properties on Grand Oro Road

Visit the RDOS EOC website for resource links and information updates: <a href="https://emergency.rdos.bc.ca/resources/">https://emergency.rdos.bc.ca/resources/</a>