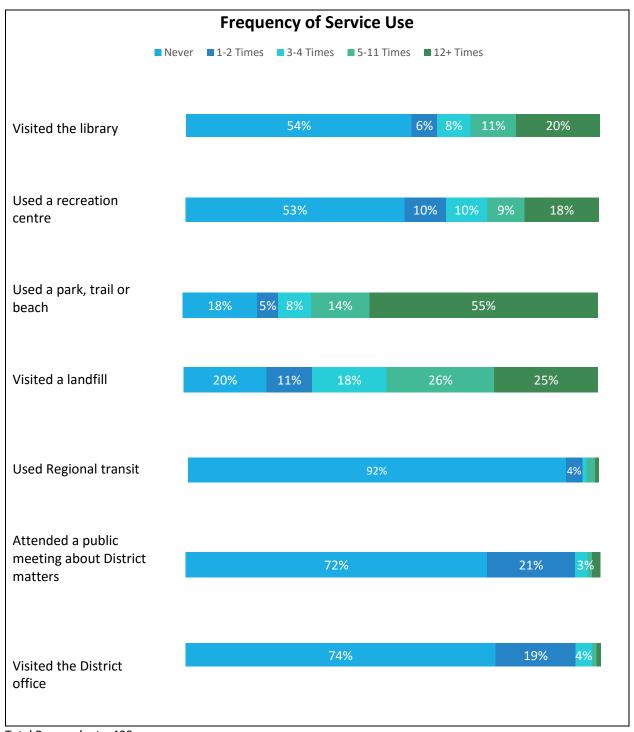

#### F. LEGISLATIVE SERVICES

1. RDOS Citizen Survey

**RECOMMENDATION 11** (Unweighted Corporate Vote – Simple Majority)

THAT the Regional District of Okanagan-Similkameen (RDOS) initiate a Citizen Survey using the RDOS Regional Connections online public engagement tool.