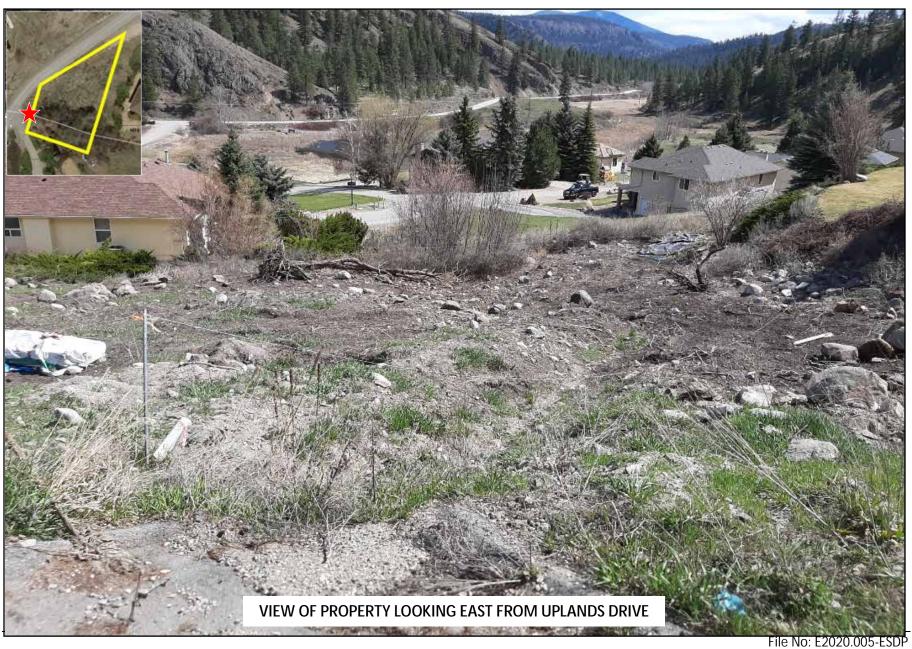

#### Site Context:

The subject parcel is approximately 630 m<sup>2</sup> in area and is situated on the east side of Uplands Drive within the "St. Andrews Recreation Development", approximately 7 km southwest of Kaleden. The property is currently vacant.

The surrounding pattern of development consists of similar residential parcels within "St. Andrews Recreation Development".

File No: I2020.001-FPE