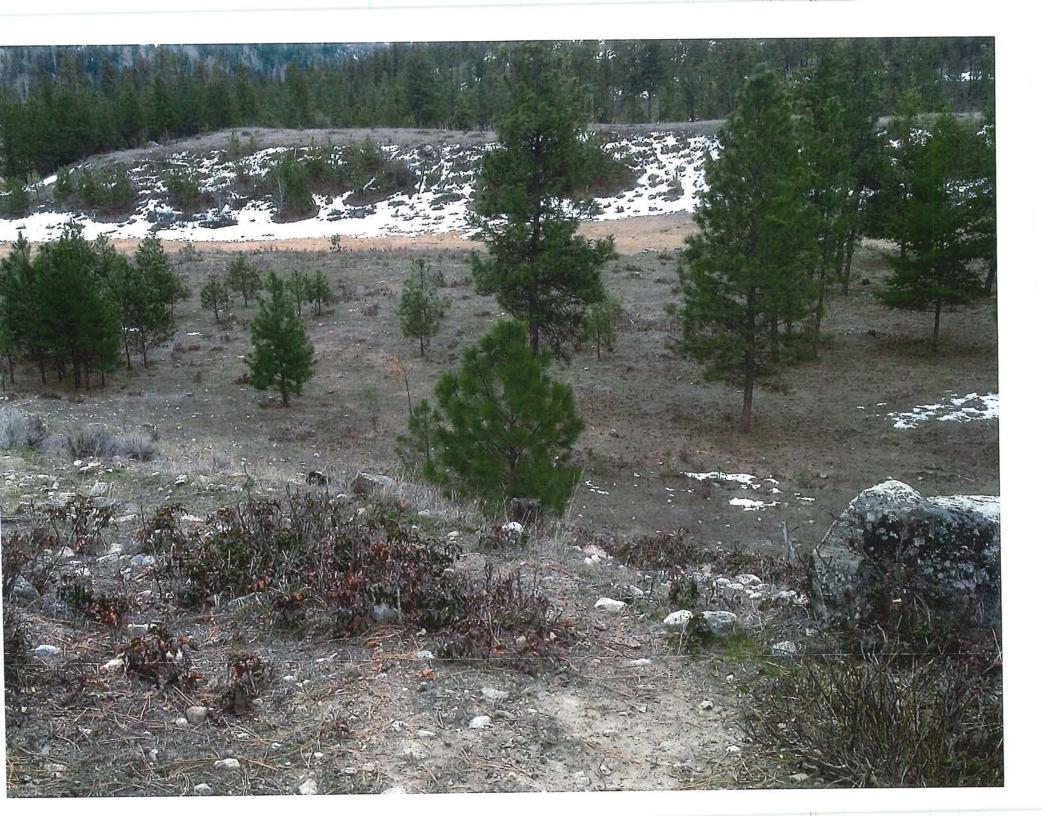

No. 2 - Applicant's Site Plan

No. 3 - Site Photo

File No: I2020.001-FPE

Attachment No. 1 – Context Maps

Attachment No. 2 – Applicant's Site Plan

Attachment No. 3 – Site Photo

# **SUMMARY**

A new house is planned for construction on SL83 at 101 Uplands Drive in St. Andrews, BC. The new house will be located where a watercourse is shown on Regional District of Okanagan Similkameen (RDOS) mapping. The watercourse passes through the south end of SL83.

A survey plan from July 2019 shows a paved runoff channel that allows water from Uplands Drive above the lot to flow down onto the property. This runoff water would flow through the planned garage location of the new house. A *Floodplain Exemption* will be required from the RDOS to allow a new house in this location.

# 1.0 Introduction and Background

Mr. Ed Mernagh plans to construct a new house on property at 101 Uplands Drive in the St. Andrews development near Kaleden, BC. The property is legally described as Strata Lot 83, Section 3, Township 88, Similkameen Division Yale District, Strata Plan K180. *Figure 1 – Location Plan*, attached to this report, shows the location of the subject property in the St. Andrewsby-the-Lake development.

As shown on Figure 2 – Watercourse Location, a watercourse shown on RDOS mapping crosses the southern boundary of SL83. Rock Glen Consulting Ltd. (RGC) was retained by Ed Mernagh to prepare a Flood Protection Report to accompany a Floodplain Exemption Application in order to obtain the necessary approvals for construction of the new house.

As shown on the attached *Figure 3 – New House Site Plan*, the designated watercourse runs across the southern portion of the property. Runoff flows could cross this part of the lot before continuing through lower lots to the bottom of the valley to discharge onto a meadow surrounding a small pond beside White Lake Road.