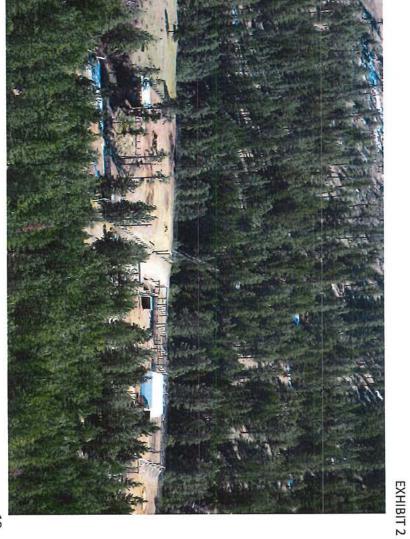

#### Site Context:

The subject parcel is approximately 630 m<sup>2</sup> in area and is situated on the east side of Uplands Drive within the "St. Andrews Recreation Development", approximately 7 km southwest of Kaleden. The property is currently vacant.

The surrounding pattern of development consists of similar residential parcels within "St. Andrews Recreation Development".

File No: I2020.001-FPE

No. 2 - Applicant's Site Plan

No. 3 - Site Photo

File No: I2020.001-FPE

Attachment No. 1 – Context Maps

Attachment No. 2 – Applicant's Site Plan

Attachment No. 3 – Site Photo