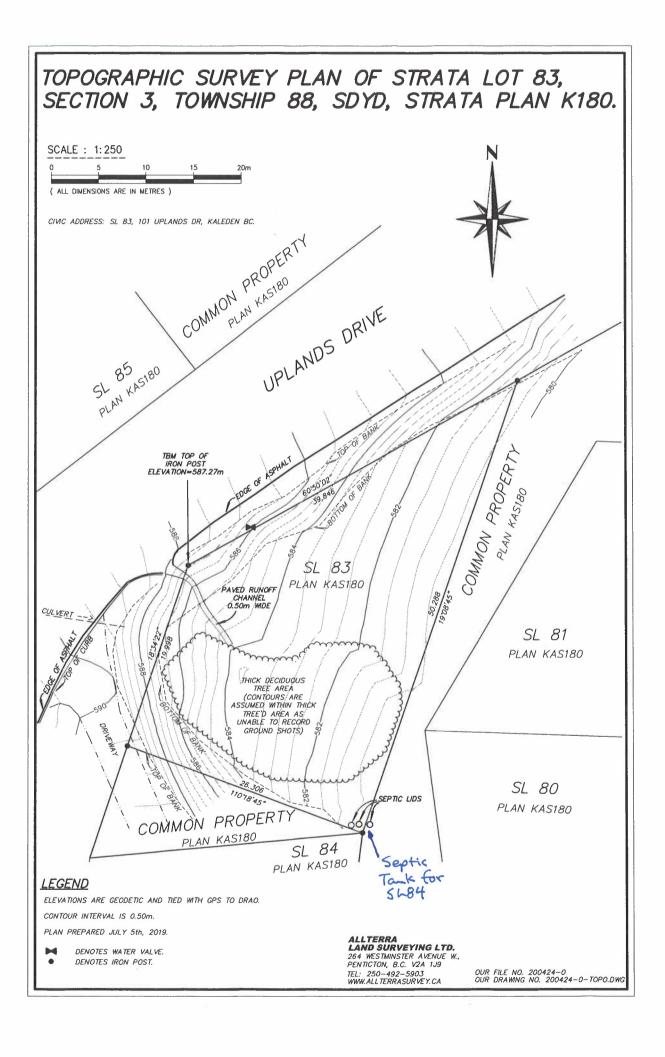

Other figures attached to this report include:

- Figure 3 Watercourse and planned drainage pipe locations
- Figure 4 House footprint on topographic base plan
- All Terra Land Surveying topographic lot plan
- Proposed septic tank location plan for SL 83