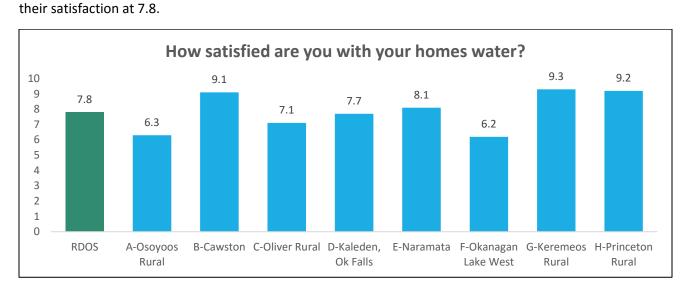

#### F. LEGISLATIVE SERVICES

1. RDOS Citizen Survey

**RECOMMENDATION 11** (Unweighted Corporate Vote – Simple Majority)

THAT the Regional District of Okanagan-Similkameen (RDOS) initiate a Citizen Survey using the RDOS Regional Connections online public engagement tool.