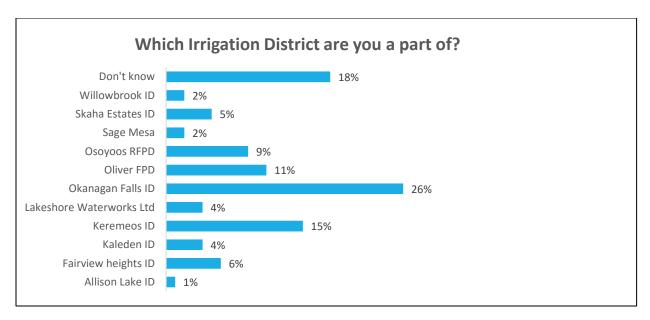

#### F. LEGISLATIVE SERVICES

1. RDOS Citizen Survey

**RECOMMENDATION 11** (Unweighted Corporate Vote – Simple Majority)

THAT the Regional District of Okanagan-Similkameen (RDOS) initiate a Citizen Survey using the RDOS Regional Connections online public engagement tool.