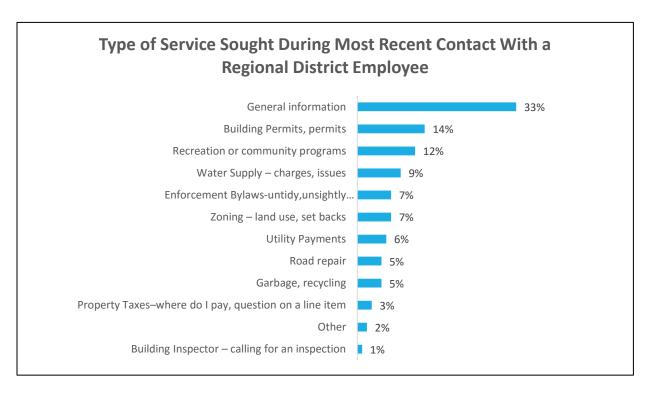

#### F. LEGISLATIVE SERVICES

1. RDOS Citizen Survey

**RECOMMENDATION 11** (Unweighted Corporate Vote – Simple Majority)

THAT the Regional District of Okanagan-Similkameen (RDOS) initiate a Citizen Survey using the RDOS Regional Connections online public engagement tool.