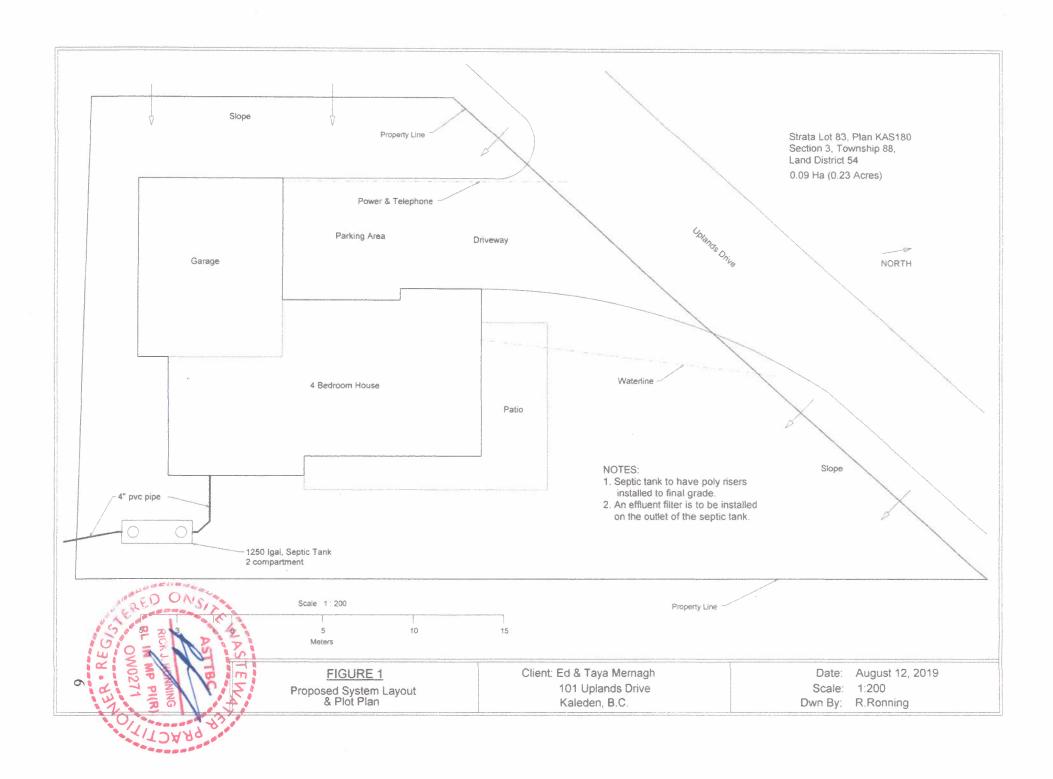

# 1.0 Introduction and Background

Mr. Ed Mernagh plans to construct a new house on property at 101 Uplands Drive in the St. Andrews development near Kaleden, BC. The property is legally described as Strata Lot 83, Section 3, Township 88, Similkameen Division Yale District, Strata Plan K180. *Figure 1 – Location Plan*, attached to this report, shows the location of the subject property in the St. Andrewsby-the-Lake development.

As shown on Figure 2 – Watercourse Location, a watercourse shown on RDOS mapping crosses the southern boundary of SL83. Rock Glen Consulting Ltd. (RGC) was retained by Ed Mernagh to prepare a Flood Protection Report to accompany a Floodplain Exemption Application in order to obtain the necessary approvals for construction of the new house.

Other figures attached to this report include:

- Figure 3 Watercourse and planned drainage pipe locations
- Figure 4 House footprint on topographic base plan
- All Terra Land Surveying topographic lot plan
- Proposed septic tank location plan for SL 83

As shown on the attached *Figure 3 – New House Site Plan*, the designated watercourse runs across the southern portion of the property. Runoff flows could cross this part of the lot before continuing through lower lots to the bottom of the valley to discharge onto a meadow surrounding a small pond beside White Lake Road.