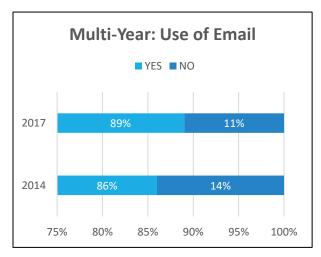

#### F. LEGISLATIVE SERVICES

1. RDOS Citizen Survey

**RECOMMENDATION 11** (Unweighted Corporate Vote – Simple Majority)

THAT the Regional District of Okanagan-Similkameen (RDOS) initiate a Citizen Survey using the RDOS Regional Connections online public engagement tool.