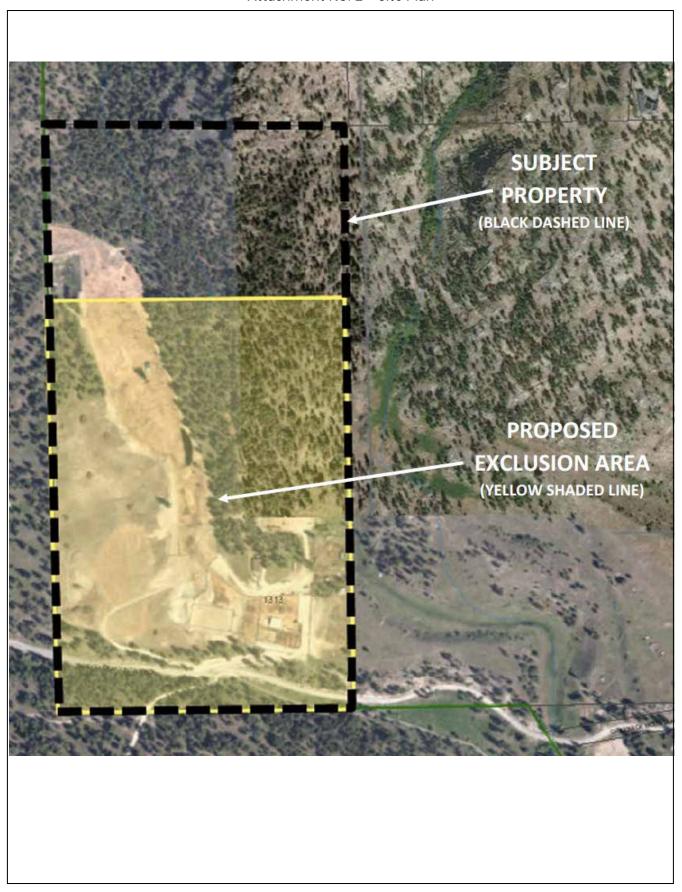

- a) "save harmless" the Regional District against any damages as a result of a flood occurrence; and,
- b) secure the recommendations contained within the flood hazard assessment report, dated March 19, 2020, prepared by Paul Glen (P.Eng.), of Rock Glen Consulting Ltd.
- 3. Agricultural Land Commission Referral (Exclusion) 1313 Greyback Mountain Rd, Area "E"
  - a. Representations

#### RECOMMENDATION 5 (Unweighted Rural Vote – Simple Majority)

THAT the Regional District undertake additional public consultation in relation to the proposed exclusion of an approximately 22.56 ha part of the property at 1313 Greyback Mountain Road (Plan KAP1190, Sublot 8, District Lot 2711, SDYD) from the Agricultural Land Reserve (ALR) and include:

- a broader written notification of surrounding property owners and residents;
- creating a web-based forum for discussion; and
- posting of a video providing an overview of the project.