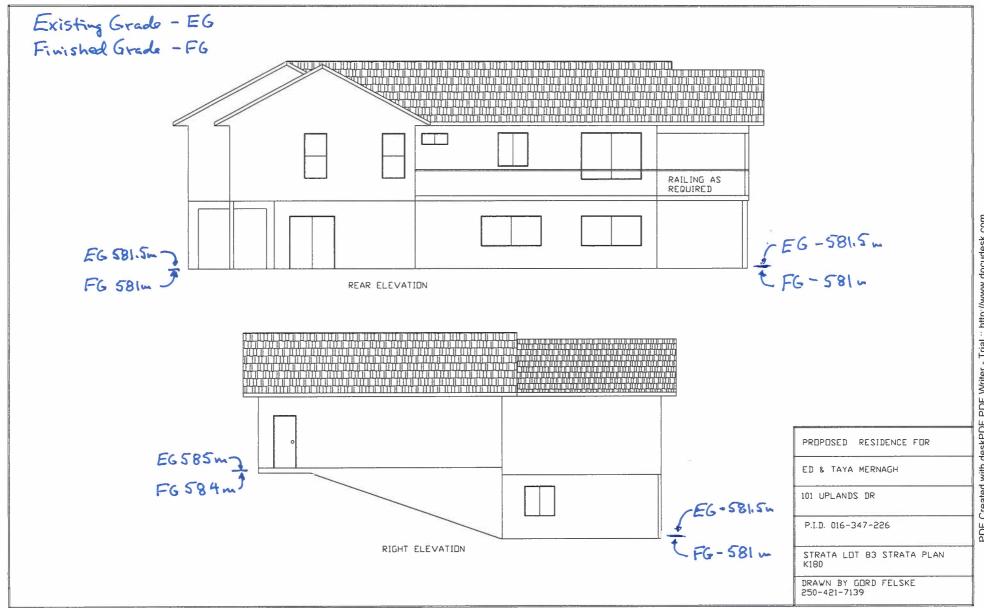

Figure 1 - Location Plan 101 Uplands Drive, St. Andrews

RGC 2872

March 6, 2020

PDF Created with deskPDF PDF Writer - Trial :: http://www.docudesk.com

CROSS SECTION

PROPOSED RESIDENCE FOR

ED & TAYA MERNAGH

101 UPLANDS DR

P.I.D. 016-347-226

STRATA LOT 83 STRATA PLAN K180

DRAWN BY GORD FELSKE 250-421-7139

PDF Writer - Trial :: http://www.docudesk.com Created with deskPDF PDF