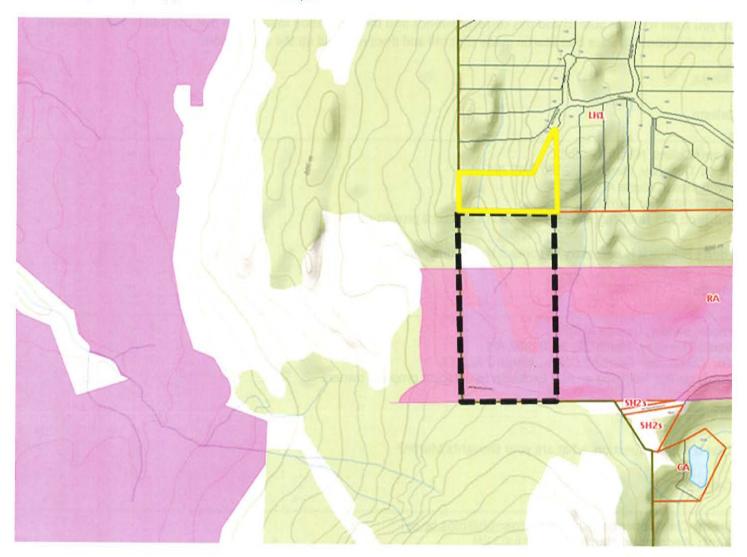

#### Site Context:

The subject parcel is approximately 630 m<sup>2</sup> in area and is situated on the east side of Uplands Drive within the "St. Andrews Recreation Development", approximately 7 km southwest of Kaleden. The property is currently vacant.

The surrounding pattern of development consists of similar residential parcels within "St. Andrews Recreation Development".

File No: I2020.001-FPE

Under Electoral Area "I" Official Community Plan (OCP) Bylaw No. 2683, 2016, the subject property is designated as Low Density Residential (LR) and is situated within a Watercourse Development Permit (WDP) Area.

Under Electoral Area "I" Zoning Bylaw No. 2457, 2008, Section 8.0 Floodplain Regulations specifies that lands lower than 1.5 metres above the natural boundary of a watercourse are designated floodplain (Section 8.1); that no person must construct, reconstruct or extend a floor system or pad that supports a habitable area below the flood level specified in Section 8.1 (Section 8.3.2); and that no building or structure shall be located within 15.0 metres of the natural boundary of a creek.

# **SUMMARY**

A new house is planned for construction on SL83 at 101 Uplands Drive in St. Andrews, BC. The new house will be located where a watercourse is shown on Regional District of Okanagan Similkameen (RDOS) mapping. The watercourse passes through the south end of SL83.

A survey plan from July 2019 shows a paved runoff channel that allows water from Uplands Drive above the lot to flow down onto the property. This runoff water would flow through the planned garage location of the new house. A *Floodplain Exemption* will be required from the RDOS to allow a new house in this location.

As shown on Figure 2 – Watercourse Location, a watercourse shown on RDOS mapping crosses the southern boundary of SL83. Rock Glen Consulting Ltd. (RGC) was retained by Ed Mernagh to prepare a Flood Protection Report to accompany a Floodplain Exemption Application in order to obtain the necessary approvals for construction of the new house.

# 2.0 Floodplain Regulations

Schedule J of the Area 'I' OCP Bylaw No. 2683, 2016 is a map showing Watercourse Development Permit Areas (WDA) in the Kaleden-Apex area of the RDOS. An inset map shows the general locations of these WDA within the St. Andrews development while Figure 2 of this report shows more specifically where a watercourse has been mapped crossing SL83.