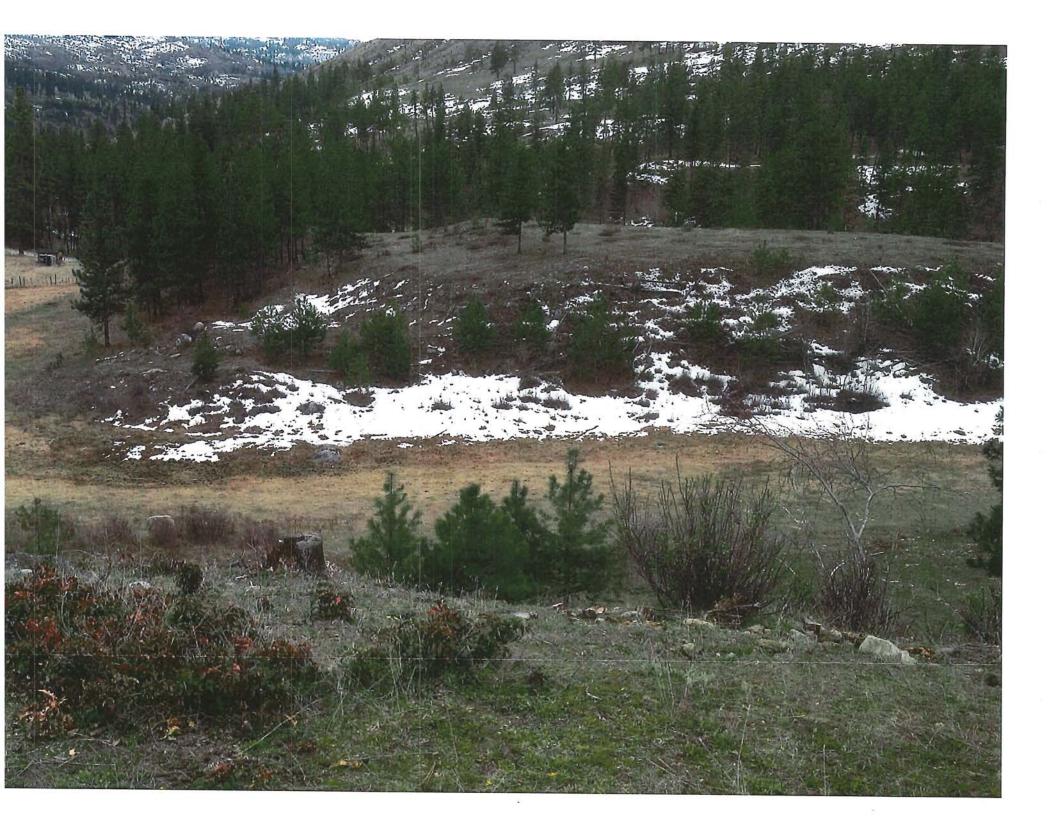

No. 2 - Applicant's Site Plan

No. 3 - Site Photo

File No: I2020.001-FPE

Attachment No. 1 – Context Maps

Attachment No. 2 – Applicant's Site Plan

Attachment No. 3 – Site Photo

# **SUMMARY**

A new house is planned for construction on SL83 at 101 Uplands Drive in St. Andrews, BC. The new house will be located where a watercourse is shown on Regional District of Okanagan Similkameen (RDOS) mapping. The watercourse passes through the south end of SL83.

A survey plan from July 2019 shows a paved runoff channel that allows water from Uplands Drive above the lot to flow down onto the property. This runoff water would flow through the planned garage location of the new house. A *Floodplain Exemption* will be required from the RDOS to allow a new house in this location.

# 1.0 Introduction and Background

Mr. Ed Mernagh plans to construct a new house on property at 101 Uplands Drive in the St. Andrews development near Kaleden, BC. The property is legally described as Strata Lot 83, Section 3, Township 88, Similkameen Division Yale District, Strata Plan K180. *Figure 1 – Location Plan*, attached to this report, shows the location of the subject property in the St. Andrewsby-the-Lake development.

As shown on Figure 2 – Watercourse Location, a watercourse shown on RDOS mapping crosses the southern boundary of SL83. Rock Glen Consulting Ltd. (RGC) was retained by Ed Mernagh to prepare a Flood Protection Report to accompany a Floodplain Exemption Application in order to obtain the necessary approvals for construction of the new house.

As shown on the attached *Figure 3 – New House Site Plan*, the designated watercourse runs across the southern portion of the property. Runoff flows could cross this part of the lot before continuing through lower lots to the bottom of the valley to discharge onto a meadow surrounding a small pond beside White Lake Road.