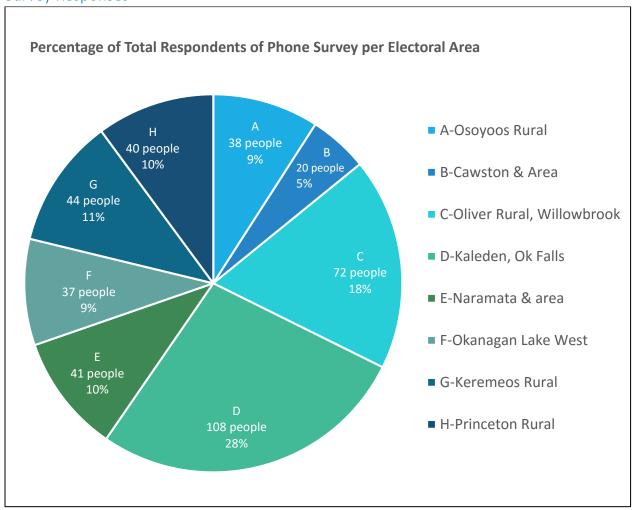

| 20       |
| V  | ulti-Year Comparisons                | 21       |
|    | Community Life                       | 21       |
|    | General Performance                  | 24       |
|    | Key Issues                           | 26       |
|    | Customer Contact                     | 27       |
|    | E-mail and Website Use               | 29       |
|    | Service Use                          | 30       |
|    | Service Satisfaction                 | 33       |
|    | Future Choices                       | 34       |
|    | Knowledge of RDOS                    | 35       |
|    | Citizen Involvement                  | 37       |
| ٥, | otential Further Analyses            | 38       |
|    | onendices                            | 30       |

# 2017 Results

#### Survey Responses



Phone Survey Total Respondents: 400 Online Survey Total Respondents: 52 Online Survey Results:

- Electoral Area "A" = 3%
- Electoral Area "B" = 1%
- Electoral Area "C" = 5%
- Electoral Area "D" = 34%
- Electoral Area "E" = 15%
- Electoral Area "F" = 19%
- Electoral Area "G" = 13%
- Electoral Area "H" = 5%

# **Demographic Information**



Total Respondents: 400

Online Survey Total Respondents: 52

Online Survey Results: 1-5 years = 28%; 6-10 years = 13%; 11-15 years = 15%; 16-20 years = 9%; 21-30 years = 11%;

31+ years = 21%



Total Respondents: 400

Online Survey Total Respondents: 52

Online Survey Results: Own Home = 96%; Rent Home = 3.8%; Principal Residence: Yes = 90%; No = 9%



Total Respondents: 400

Online Survey Total Respondents: 52

Online Survey Results: 18 to 39 years =