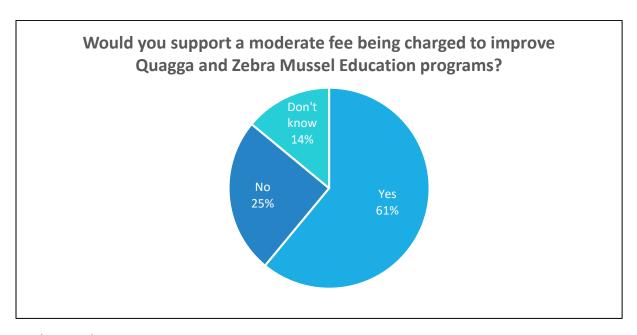

#### F. LEGISLATIVE SERVICES

1. RDOS Citizen Survey

**RECOMMENDATION 11** (Unweighted Corporate Vote – Simple Majority)

THAT the Regional District of Okanagan-Similkameen (RDOS) initiate a Citizen Survey using the RDOS Regional Connections online public engagement tool.