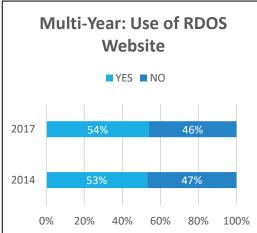

#### F. LEGISLATIVE SERVICES

1. RDOS Citizen Survey

**RECOMMENDATION 11** (Unweighted Corporate Vote – Simple Majority)

THAT the Regional District of Okanagan-Similkameen (RDOS) initiate a Citizen Survey using the RDOS Regional Connections online public engagement tool.