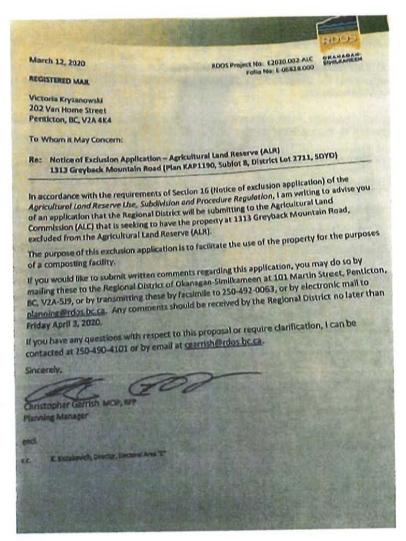

- a) "save harmless" the Regional District against any damages as a result of a flood occurrence; and,
- b) secure the recommendations contained within the flood hazard assessment report, dated March 19, 2020, prepared by Paul Glen (P.Eng.), of Rock Glen Consulting Ltd.
- 3. Agricultural Land Commission Referral (Exclusion) 1313 Greyback Mountain Rd, Area "E"
  - a. Representations

#### RECOMMENDATION 5 (Unweighted Rural Vote – Simple Majority)

THAT the Regional District undertake additional public consultation in relation to the proposed exclusion of an approximately 22.56 ha part of the property at 1313 Greyback Mountain Road (Plan KAP1190, Sublot 8, District Lot 2711, SDYD) from the Agricultural Land Reserve (ALR) and include: