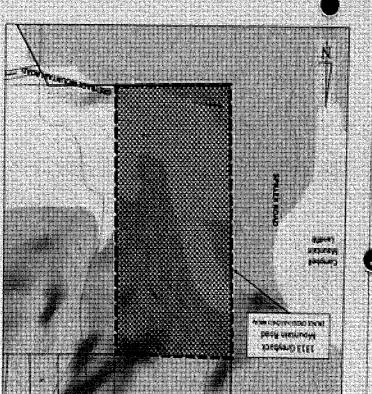

# Floodplain Exemption Application – 101 Uplands Drive, Electoral Area "I"

a. Flood Hazard Assessment Report

#### RECOMMENDATION 4 (Unweighted Rural Vote – Simple Majority)

THAT the floodplain exemption application for Strata Lot 83, Plan KAS180, Section 3, Township 88, SDYD, in order to permit the development of a single detached dwelling within the floodplain setback and below the flood construction level of a creek, be approved subject to a statutory covenant being registered on title in order to:

- a) "save harmless" the Regional District against any damages as a result of a flood occurrence; and,
- b) secure the recommendations contained within the flood hazard assessment report, dated March 19, 2020, prepared by Paul Glen (P.Eng.), of Rock Glen Consulting Ltd.
- 3. Agricultural Land Commission Referral (Exclusion) 1313 Greyback Mountain Rd, Area "E"
  - a. Representations

<u>Purpose</u>: To allow for the construction of a single detached dwelling within the floodplain setback and below

the flood construction level of a creek.

Owners: Ed & Taya Mernagh Agent: Paul Glen Folio: I-06585.083

<u>Civic</u>: 101 Uplands Drive <u>Legal</u>: Strata Lot 83, Plan KAS180, Section 3, Township 88, SDYD

OCP: none Zoning: none Land Use Contract: LU-6-D