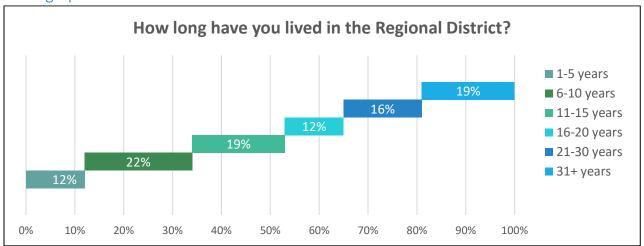

| 29       |
|    | Service Use                          | 30       |
|    | Service Satisfaction                 | 33       |
|    | Future Choices                       | 34       |
|    | Knowledge of RDOS                    | 35       |
|    | Citizen Involvement                  | 37       |
| ٥, | otential Further Analyses            | 38       |
|    | onendices                            | 30       |

# 2017 Results

#### Survey Responses



Phone Survey Total Respondents: 400 Online Survey Total Respondents: 52 Online Survey Results:

- Electoral Area "A" = 3%
- Electoral Area "B" = 1%
- Electoral Area "C" = 5%
- Electoral Area "D" = 34%
- Electoral Area "E" = 15%
- Electoral Area "F" = 19%
- Electoral Area "G" = 13%
- Electoral Area "H" = 5%

# **Demographic Information**



Total Respondents: 400

Online Survey Total Respondents: 52

Online Survey Results: 1-5 years = 28%; 6-10 years = 13%; 11-15 years = 15%; 16-20 years = 9%; 21-30 years = 11%;

31+ years = 21%



Total Respondents: 400

Online Survey Total Respondents: 52

Online Survey Results: Own Home = 96%; Rent Home = 3.8%; Principal Residence: Yes = 90%; No = 9%



Total Respondents: 400

Online Survey Total Respondents: 52

Online Survey Results: 18 to 39 years = 1%; 40-64 years = 53%; 65+ years = 38%

See Appendix A for detailed chart based on recent Census 2016 data.



Total Respondents: 400

Online Survey Total Respondents: 52

Online Survey Results: Male = 38%; Female = 53%

# Community Life

On a scale from 1 to 10 with 1 equal to POOR and 10 equal to EXCELLENT, how would you rate:



Total R