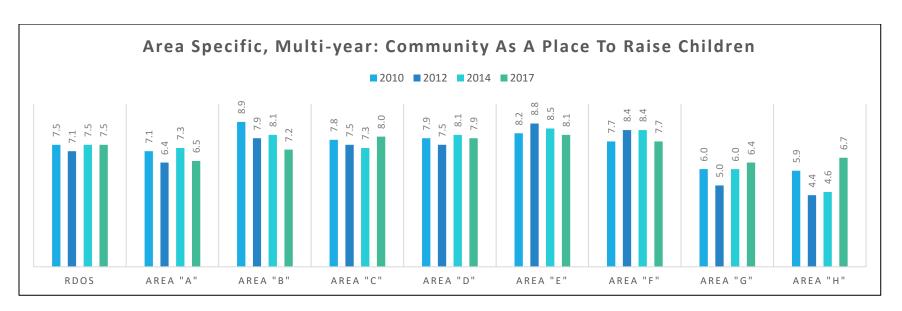

#### F. LEGISLATIVE SERVICES

1. RDOS Citizen Survey

**RECOMMENDATION 11** (Unweighted Corporate Vote – Simple Majority)

THAT the Regional District of Okanagan-Similkameen (RDOS) initiate a Citizen Survey using the RDOS Regional Connections online public engagement tool.