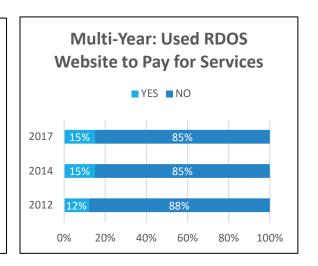

#### F. LEGISLATIVE SERVICES

1. RDOS Citizen Survey

**RECOMMENDATION 11** (Unweighted Corporate Vote – Simple Majority)

THAT the Regional District of Okanagan-Similkameen (RDOS) initiate a Citizen Survey using the RDOS Regional Connections online public engagement tool.