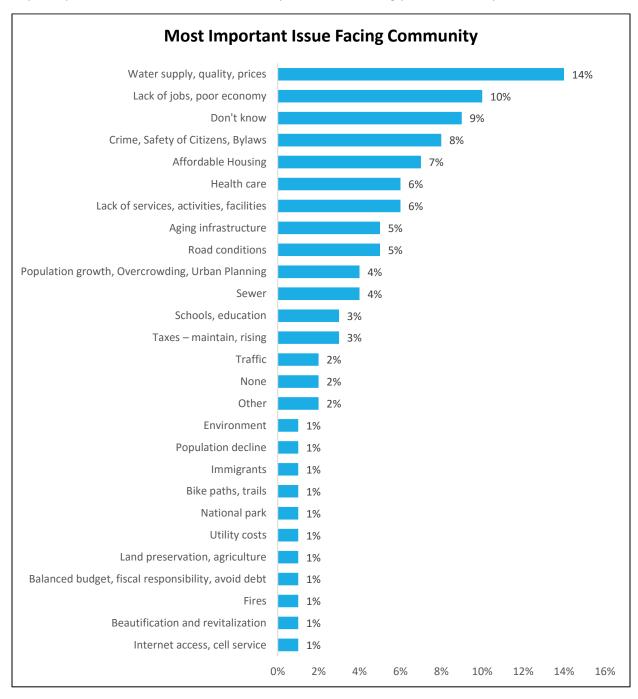

#### F. LEGISLATIVE SERVICES

1. RDOS Citizen Survey

**RECOMMENDATION 11** (Unweighted Corporate Vote – Simple Majority)

THAT the Regional District of Okanagan-Similkameen (RDOS) initiate a Citizen Survey using the RDOS Regional Connections online public engagement tool.