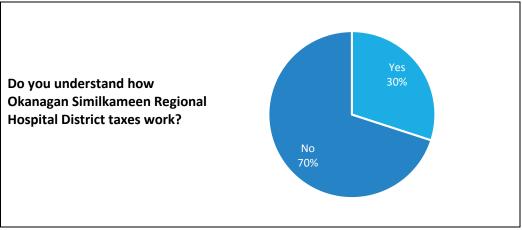

# Knowledge of RDOS



Total Respondents: 400. Multiple Responses given. Total Responses: 682.

Online Survey Total Respondents: 52

Online Survey Results: Newspaper = 57%; Website = 50%; Word of mouth = 46%; Online publications = 44%; Online news = 40%; Regional District Publication = 25%



Includes only respondents who learn about Regional District issues for the newspaper.

Total Respondents: 177. Multiple answers given. Total Responses: 234.

Online Survey Total Respondents: 39

Online Survey Results: Penticton Western News = 59%; Penticton Herald = 53%; Skaha Matters = 28%



Total Respondents: 400.

Online Survey Total Respondents: 52 Online Survey Results: Yes = 92%; No = 7%



Total Respondents: 400.

Online Survey Total Respondents: 52 Online Survey Results: Yes = 73%; No = 26%



Total Respondents: 400.

Online Survey Total Respondents: 52 Online Survey Results: Yes = 42%; No = 57%

#### Citizen Involvement

On a scale from 1 to 10 with 1 equal to NOT IMPORTANT and 10 equal to VERY IMPORTANT, please rate the importance of the following ways the Regional District can involve you more in policy making, development planning and the budget process.



Total Respondents: 400.

Online Survey Total Respondents: 52

Online Survey Results:

- Advisory committees = 5.7
- Public meetings, hearings = 6.6
- Referendum, other voting opportunities = 6.6
- Contact with Regional District staff = 6.0
- Public opinion surveys = 7.4
- Community associations = 5.7
- E-town hall meetings = 5.6
- Other = 3.75

# Multi-Year Comparisons

# Community Life











#### General Performan