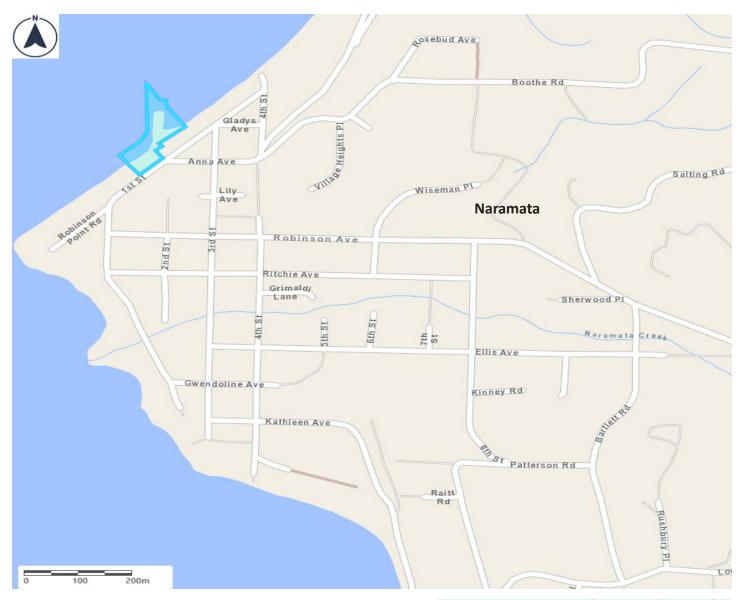

- 2. Naramata Wharf Provincial Licence of Occupation Application
  - a. Map

**RECOMMENDATION 9** (Weighted Corporate Vote – Majority)

THAT the Regional District submit an application to the Province of British Columbia to renew the Licence of Occupation over the Naramata Wharf, legally described as "All that unsurveyed Crown foreshore being part of the bed of Okanagan Lake, together with that part of Block A of District Lot 3166s, Lots 8, 9, and 10 of Block 57A District Lot 210, Plan 519 and Lots 11, 12, 13, and 14 of Block 57A District Lot 210, Plan 2160, all of Similkameen Division Yale District, and containing 0.77 hectares, more or less", for a period of thirty (30) years at a cost of \$211.05.