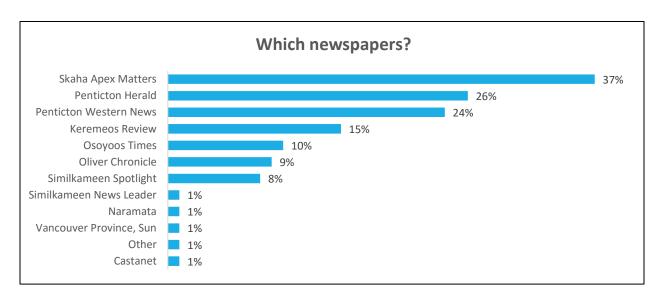

Respondents: 400

Online Survey Total Respondents: 52

Online Survey Results: Community source = 38%; Private well = 28%; Regional District = 32%



Includes only respondents with 'Community' source of water.

Total Respondents: 137

Online Survey Total Respondents: 30

Online Survey Results:

- Hedley ID = 10%
- Kaleden ID = 3%
- Keremeos ID = 10%
- Lakeshore Waterworks Ltd. = 6%
- Okanagan Falls ID = 23%
- Oliver FPD = 3%
- Osoyoos RFPD = 6%
- Skaha Estates = 10%
- Vintage Views = 3%
- Other = 23%

### Knowledge of RDOS



Total Respondents: 400. Multiple Responses given. Total Responses: 682.

Online Survey Total Respondents: 52

Online Survey Results: Newspaper = 57%; Website = 50%; Word of mouth = 46%; Online publications = 44%; Online news = 40%; Regional District Publication = 25%



Includes only respondents who learn about Regional District issues for the newspaper.

Total Respondents: 177. Multiple answers given. Total Responses: 234.

Online Survey Total Respondents: 39

Online Survey Results: Penticton Western News = 59%; Penticton Herald = 53%; Skaha Matters = 28%



Total Respondents: 400.

Online Survey Total Respondents: 52 Online Survey Results: Yes = 92%; No = 7%



Total Respondents: 400.

Online Survey Total Respondents: 52 Online Survey Results: Yes = 73%; No = 26%



Total Respondents: 400.

Online Survey Total Respondents: 52 Online Survey Results: Yes = 42%; No = 57%

#### Citizen Involvement

On a scale from 1 to 10 with 1 equal to NOT IMPORTANT and 10 equal to VERY IMPORTANT, please rate the importance of the following ways the Regional District ca