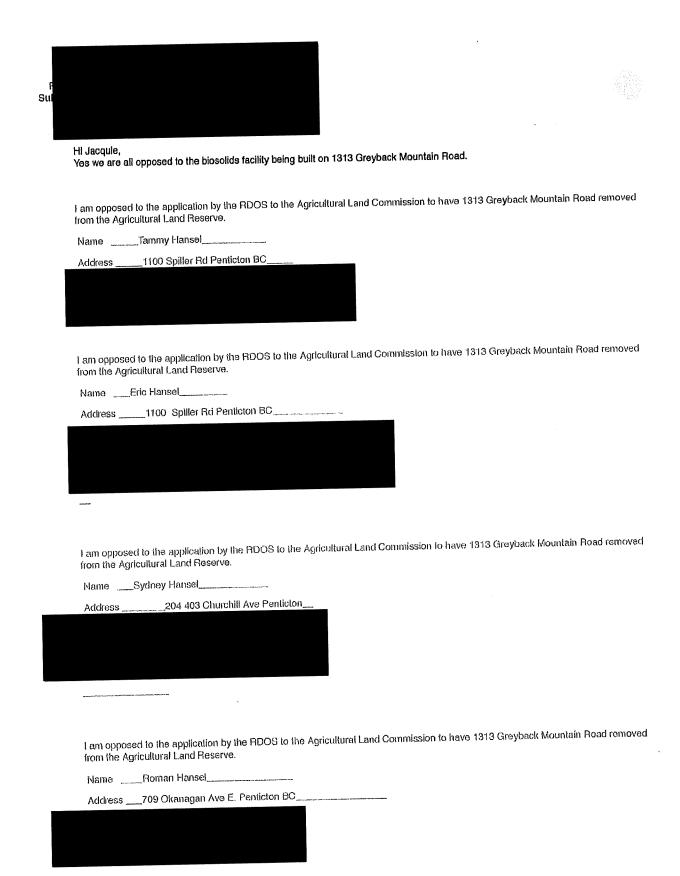

- a) "save harmless" the Regional District against any damages as a result of a flood occurrence; and,
- b) secure the recommendations contained within the flood hazard assessment report, dated March 19, 2020, prepared by Paul Glen (P.Eng.), of Rock Glen Consulting Ltd.
- 3. Agricultural Land Commission Referral (Exclusion) 1313 Greyback Mountain Rd, Area "E"
  - a. Representations

#### RECOMMENDATION 5 (Unweighted Rural Vote – Simple Majority)

THAT the Regional District undertake additional public consultation in relation to the proposed exclusion of an approximately 22.56 ha part of the property at 1313 Greyback Mountain Road (Plan KAP1190, Sublot 8, District Lot 2711, SDYD) from the Agricultural Land Reserve (ALR) and include:

- a broader written notification of surrounding property owners and residents;
- creating a web-based forum for discussion; and
- posting of a video providing an overview of the project.