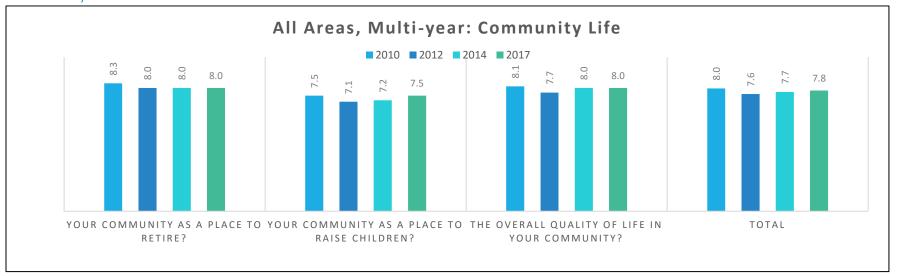

y Results: Yes = 73%; No = 26%



Total Respondents: 400.

Online Survey Total Respondents: 52 Online Survey Results: Yes = 42%; No = 57%

#### Citizen Involvement

On a scale from 1 to 10 with 1 equal to NOT IMPORTANT and 10 equal to VERY IMPORTANT, please rate the importance of the following ways the Regional District can involve you more in policy making, development planning and the budget process.



Total Respondents: 400.

Online Survey Total Respondents: 52

Online Survey Results:

- Advisory committees = 5.7
- Public meetings, hearings = 6.6
- Referendum, other voting opportunities = 6.6
- Contact with Regional District staff = 6.0
- Public opinion surveys = 7.4
- Community associations = 5.7
- E-town hall meetings = 5.6
- Other = 3.75

# Multi-Year Comparisons

# Community Life











#### General Performance









# Key Issues



#### **Customer Contact**







#### E-mail and Website Use









#### Service Use













# Service Satisfaction



#### **Future Choices**





# Knowledge of RDOS





# Citizen Involvement



# Potential Further Analyses

- Response projections to total RDOS population (less municipalities).
  - For example: Based on statistically representative sample of the phone survey, we can
    extrapolate that a total of 9,403 people have visited the RDOS website, and 1,635
    people have paid for services via the RDOS website.
    - Note: Projections are based on Census 2016 population data that reports a population of 20,442 in RDOS Electoral Areas.
- Rating of understanding how the Regional District spends taxes in relation