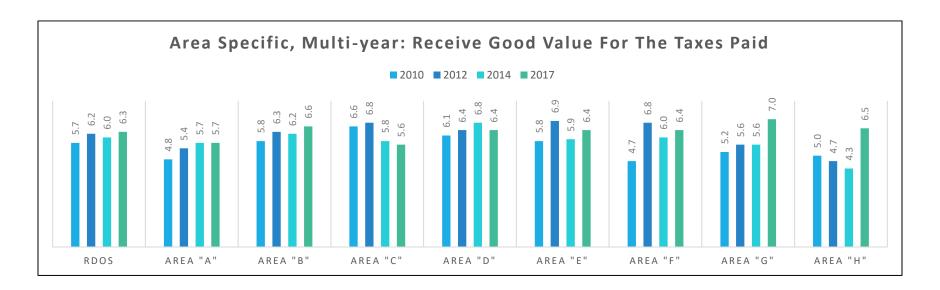

#### F. LEGISLATIVE SERVICES

1. RDOS Citizen Survey

**RECOMMENDATION 11** (Unweighted Corporate Vote – Simple Majority)

THAT the Regional District of Okanagan-Similkameen (RDOS) initiate a Citizen Survey using the RDOS Regional Connections online public engagement tool.