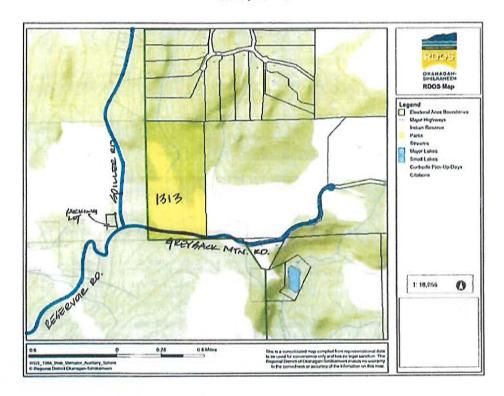

- a) "save harmless" the Regional District against any damages as a result of a flood occurrence; and,
- b) secure the recommendations contained within the flood hazard assessment report, dated March 19, 2020, prepared by Paul Glen (P.Eng.), of Rock Glen Consulting Ltd.
- 3. Agricultural Land Commission Referral (Exclusion) 1313 Greyback Mountain Rd, Area "E"
  - a. Representations

#### RECOMMENDATION 5 (Unweighted Rural Vote – Simple Majority)

THAT the Regional District undertake additional public consultation in relation to the proposed exclusion of an approximately 22.56 ha part of the property at 1313 Greyback Mountain Road (Plan KAP1190, Sublot 8, District Lot 2711, SDYD) from the Agricultural Land Reserve (ALR) and include:

- a broader written notification of surrounding property owners and residents;
- creating a web-based forum for discussion; and
- posting of a video providing an overview of the project.