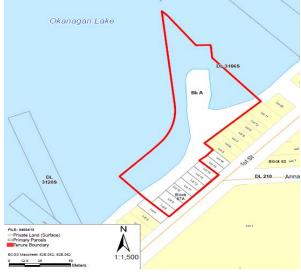

- 2. Naramata Wharf Provincial Licence of Occupation Application
  - a. Map

**RECOMMENDATION 9** (Weighted Corporate Vote – Majority)

THAT the Regional District submit an application to the Province of British Columbia to renew the Licence of Occupation over the Naramata Wharf, legally described as "All that unsurveyed Crown foreshore being part of the bed of Okanagan Lake, together with that part of Block A of District Lot 3166s, Lots 8, 9, and 10 of Block 57A District Lot 210, Plan 519 and Lots 11, 12, 13, and 14 of Block 57A District Lot 210, Plan 2160, all of Similkameen Division Yale District, and containing 0.77 hectares, more or less", for a period of thirty (30) years at a cost of \$211.05.