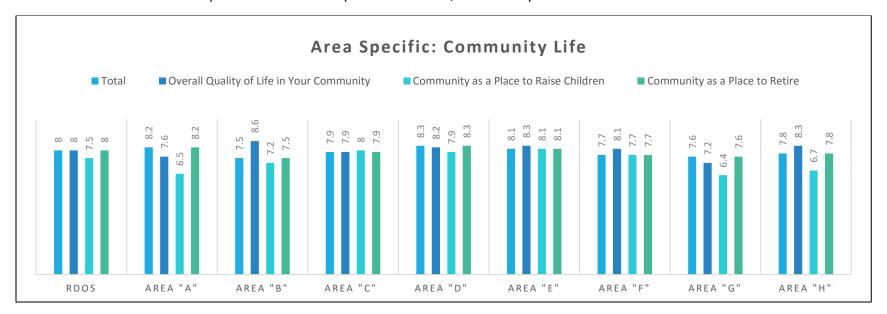

#### F. LEGISLATIVE SERVICES

1. RDOS Citizen Survey

**RECOMMENDATION 11** (Unweighted Corporate Vote – Simple Majority)

THAT the Regional District of Okanagan-Similkameen (RDOS) initiate a Citizen Survey using the RDOS Regional Connections online public engagement tool.