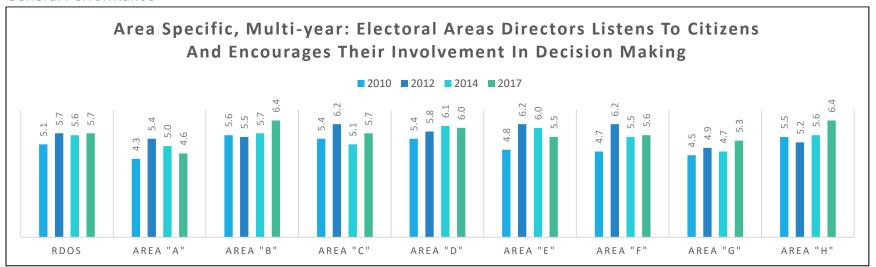

#### F. LEGISLATIVE SERVICES

1. RDOS Citizen Survey

**RECOMMENDATION 11** (Unweighted Corporate Vote – Simple Majority)

THAT the Regional District of Okanagan-Similkameen (RDOS) initiate a Citizen Survey using the RDOS Regional Connections online public engagement tool.