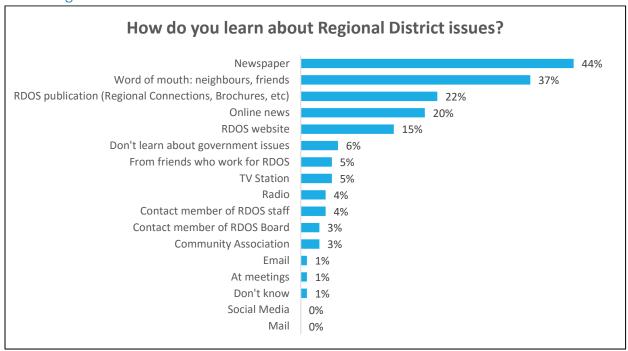

#### F. LEGISLATIVE SERVICES

1. RDOS Citizen Survey

**RECOMMENDATION 11** (Unweighted Corporate Vote – Simple Majority)

THAT the Regional District of Okanagan-Similkameen (RDOS) initiate a Citizen Survey using the RDOS Regional Connections online public engagement tool.