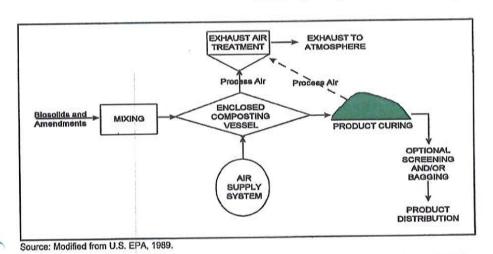

ent mixture is loaded into one end of the reactor. A steel ram pushes the mixture through the reactor. Air is introduced and exhausted through slots in the floor of the reactor. Compost is discharged from the end of the reactor opposite the ram.

The agitated bed reactors are typically open topped. The biosolids and bulking agent mixture is loaded from above. The composting mass is periodically agitated using a mechanical device and air is introduced through the floor of the reactors. Agitated bed reactors can be operated as either plug flow or batch operations. In batch operations, the vessel is loaded with biosolids and bulking agent, processing takes place, and the vessel is emptied.

As with other composting methods, the resulting product is generally cured for at least 30 days after



FIGURE 2 FLOW DIAGRAM OF A TYPICAL IN-VESSEL COMPOSTING FACILITY

& FPA

United States Environmental Protection Agency

Office of Water Washington, D.C. EPA 832-F-00-061 September 2000

# Biosolids Technology Fact Sheet

# In-Vessel Composting of Biosolids

#### DESCRIPTION

Biosolids are primarily organic materials produced during wastewater treatment which may be put to beneficial use. Composting is the biological degradation of organic materials under controlled aerobic conditions. The process is used to stabilize wastewater solids prior to their use as a soil amendment or mulch in landscaping, horticulture, and agriculture. Figure 1 shows an example of a finished product of compost. Stabilization of wastewater solids prior to their use serves to destroy pathogens (disease causing org