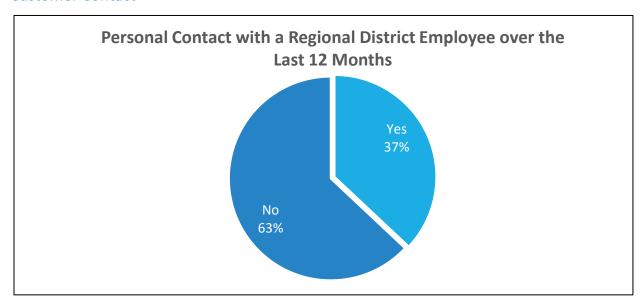

#### F. LEGISLATIVE SERVICES

1. RDOS Citizen Survey

**RECOMMENDATION 11** (Unweighted Corporate Vote – Simple Majority)

THAT the Regional District of Okanagan-Similkameen (RDOS) initiate a Citizen Survey using the RDOS Regional Connections online public engagement tool.