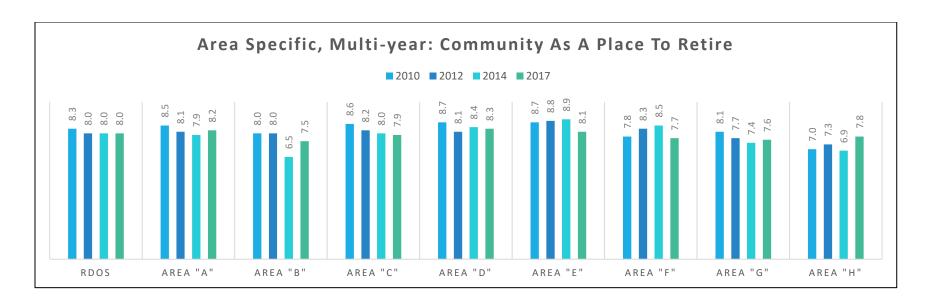

sults: Yes = 73%; No = 26%



Total Respondents: 400.

Online Survey Total Respondents: 52 Online Survey Results: Yes = 42%; No = 57%

#### Citizen Involvement

On a scale from 1 to 10 with 1 equal to NOT IMPORTANT and 10 equal to VERY IMPORTANT, please rate the importance of the following ways the Regional District can involve you more in policy making, development planning and the budget process.



Total Respondents: 400.

Online Survey Total Respondents: 52

Online Survey Results:

- Advisory committees = 5.7
- Public meetings, hearings = 6.6
- Referendum, other voting opportunities = 6.6
- Contact with Regional District staff = 6.0
- Public opinion surveys = 7.4
- Community associations = 5.7
- E-town hall meetings = 5.6
- Other = 3.75

# Multi-Year Comparisons

# Community Life











#### General Performance









# Key Issues



#### **Customer Contact**







#### E-mail and Website Use









#### Service Use













# Service Satisfaction



#### **Future Choices**





# Knowledge of RDOS





# Citizen Involvement



# Potential Further Analyses

- Response projections to total RDOS population (less municipalities).
  - For example: Based on statistically representative sample of the phone survey, we can
    extrapolate that a total of 9,403 people have visited the RDOS website, and 1,635
    people have paid for services via the RDOS website.
    - Note: Projections are based on Census 2016 population data that reports a population of 20,442 in RDOS Electoral Areas.
- Rating of understanding how the Regional District spends taxes in relation to