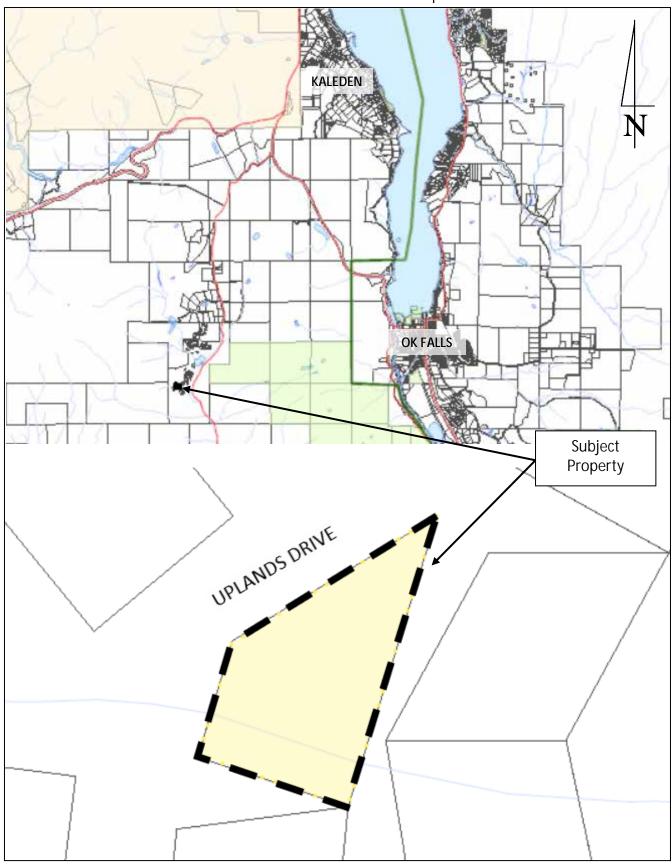

#### Site Context:

The subject parcel is approximately 630 m<sup>2</sup> in area and is situated on the east side of Uplands Drive within the "St. Andrews Recreation Development", approximately 7 km southwest of Kaleden. The property is currently vacant.

The surrounding pattern of development consists of similar residential parcels within "St. Andrews Recreation Development".

File No: I2020.001-FPE

# 1.0 Introduction and Background

Mr. Ed Mernagh plans to construct a new house on property at 101 Uplands Drive in the St. Andrews development near Kaleden, BC. The property is legally described as Strata Lot 83, Section 3, Township 88, Similkameen Division Yale District, Strata Plan K180. *Figure 1 – Location Plan*, attached to this report, shows the location of the subject property in the St. Andrewsby-the-Lake development.

# 2.0 Floodplain Regulations

Schedule J of the Area 'I' OCP Bylaw No. 2683, 2016 is a map showing Watercourse Development Permit Areas (WDA) in the Kaleden-Apex area of the RDOS. An inset map shows the general locations of these WDA within the St. Andrews development while Figure 2 of this report shows more specifically where a watercourse has been mapped crossing SL83.