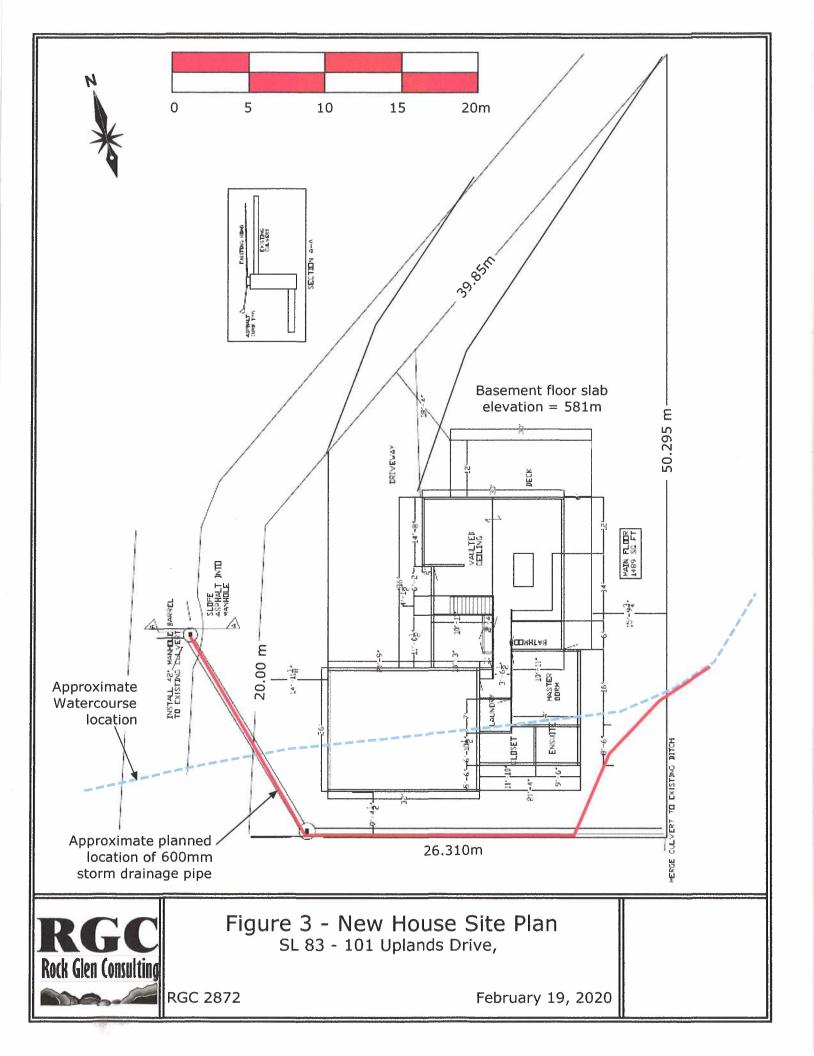

A survey plan from July 2019 shows a paved runoff channel that allows water from Uplands Drive above the lot to flow down onto the property. This runoff water would flow through the planned garage location of the new house. A *Floodplain Exemption* will be required from the RDOS to allow a new house in this location.

The primary flooding hazard for SL83 is overland flow of stormwater and snowmelt from Uplands Drive above the lot. Flood protection for the new house will be provided by the installation of a diversion pipe with a catch basin collection system next to Uplands Drive.

Any runoff that formerly flowed down from Uplands Drive will be collected in a catch basin beside the road and be directed into a 600 mm diameter pipe to cross SL83. The diversion pipe will cross south of the planned new house site to discharge into the watercourse downslope of SL83.

Other figures attached to this report include:

- Figure 3 Watercourse and planned drainage pipe locations
- Figure 4 House footprint on topographic base plan
- All Terra Land Surveying topographic lot plan
- Proposed septic tank location plan for SL 83

As shown on the attached *Figure 3 – New House Site Plan*, the designated watercourse runs across the southern portion of the property. Runoff flows could cross this part of the lot before continuing through lower lots to the bottom of the valley to discharge onto a meadow surrounding a small pond beside White Lake Road.

Local runoff from Uplands Drive would then be collected at a catch basin and diverted past the new house in a 600 mm diameter pipe as shown on Figure 3.

Flood hazard mitigation strategies and protection measures include: