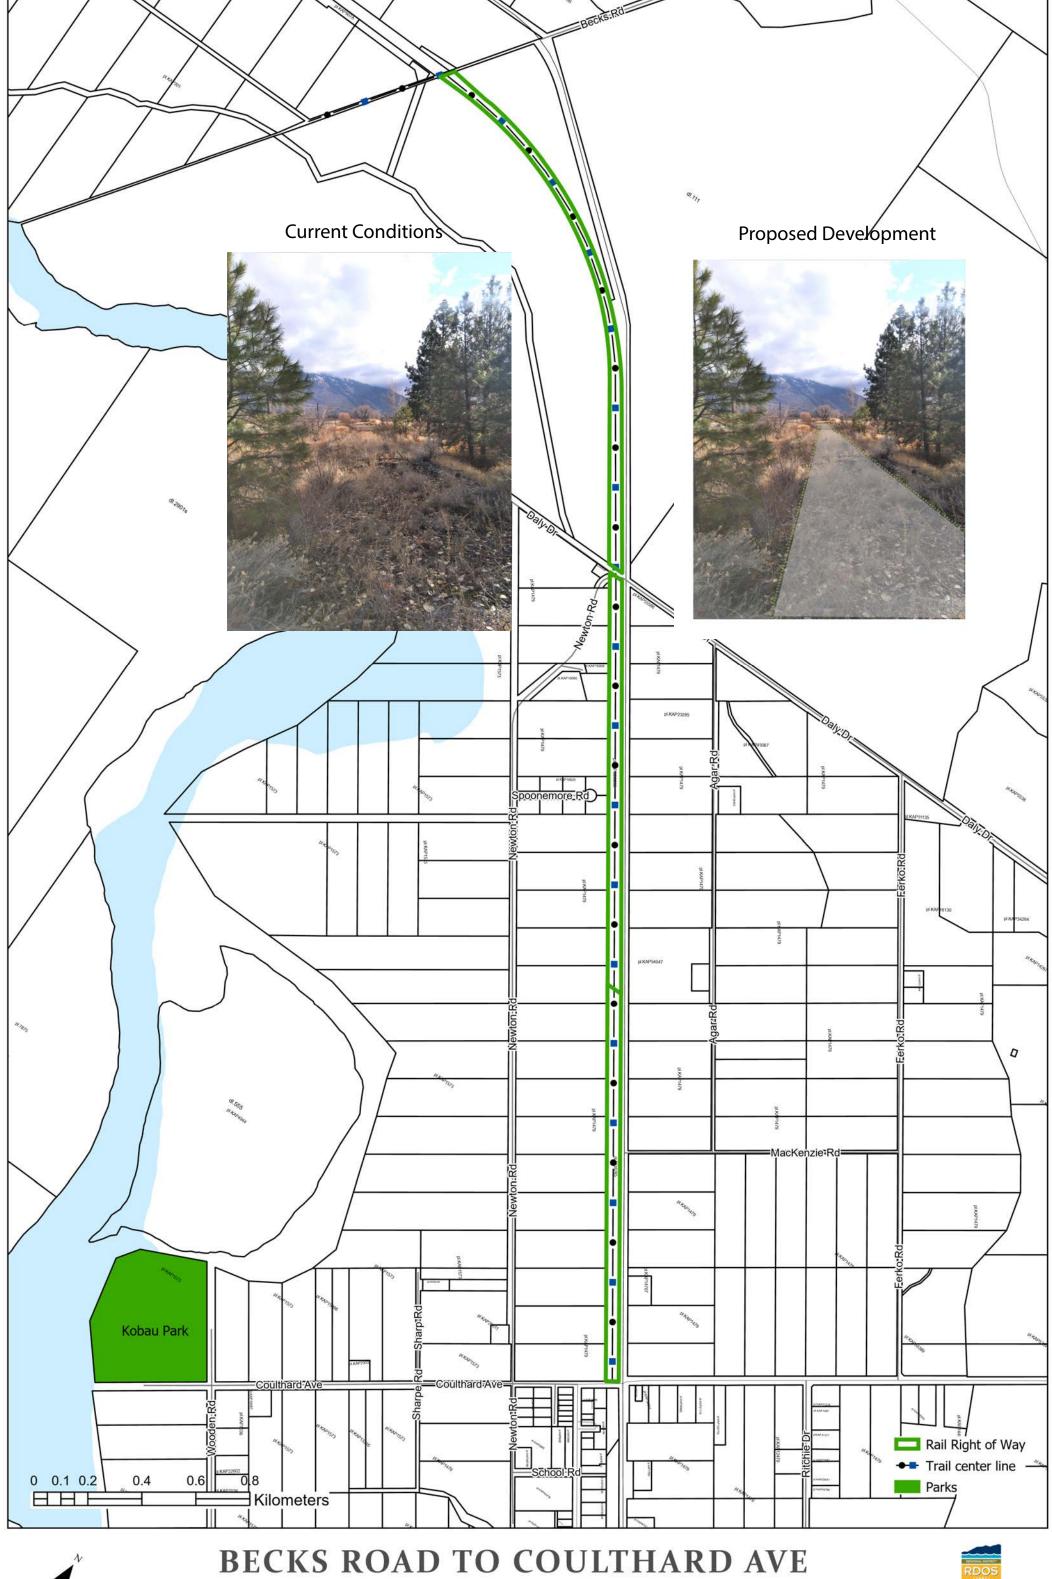

#### D. COMMUNITY SERVICES

- 1. Similkameen Rail Trail Agricultural Land Commission (ALC) Application
  - a. Map

**RECOMMENDATION 8** (Weighted Corporate Vote – Majority)

THAT the Regional District submit an application to the Agricultural Land Commission (ALC) to formalize the use of the proposed trail within ALC boundaries towards the development of the "Similkameen Rail Trail" at a cost of \$1500.00.