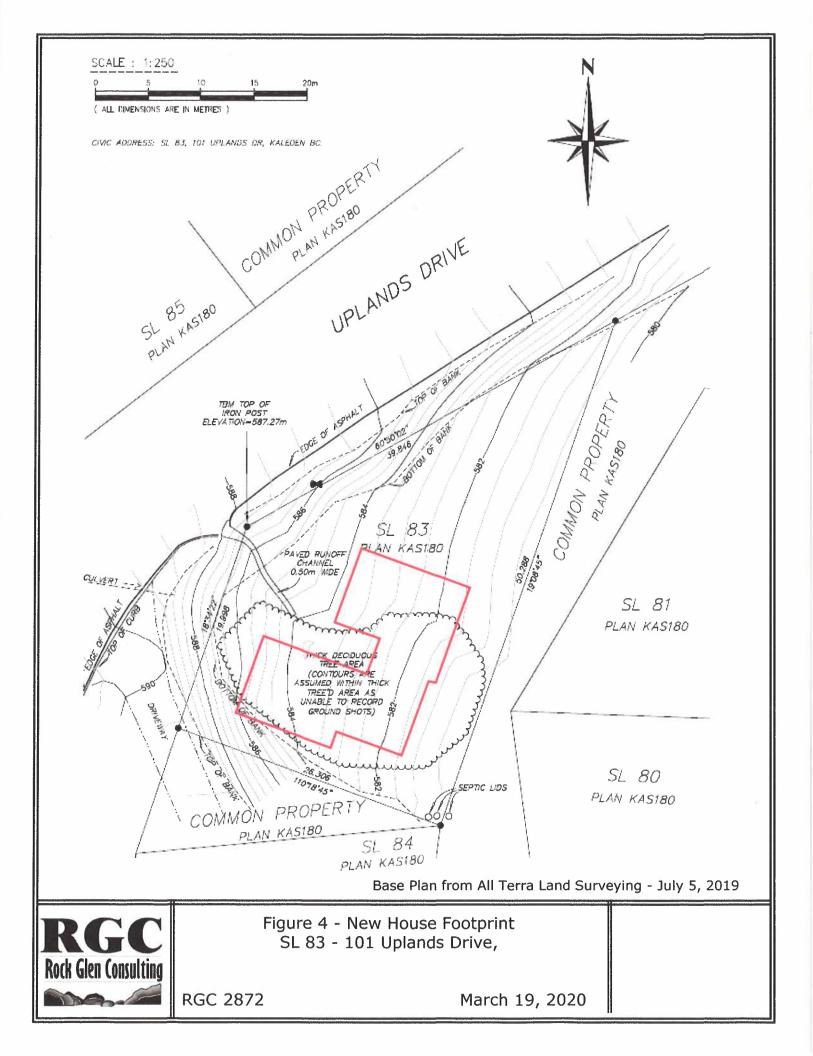

Other figures attached to this report include:

- Figure 3 Watercourse and planned drainage pipe locations
- Figure 4 House footprint on topographic base plan
- All Terra Land Surveying topographic lot plan
- Proposed septic tank location plan for SL 83