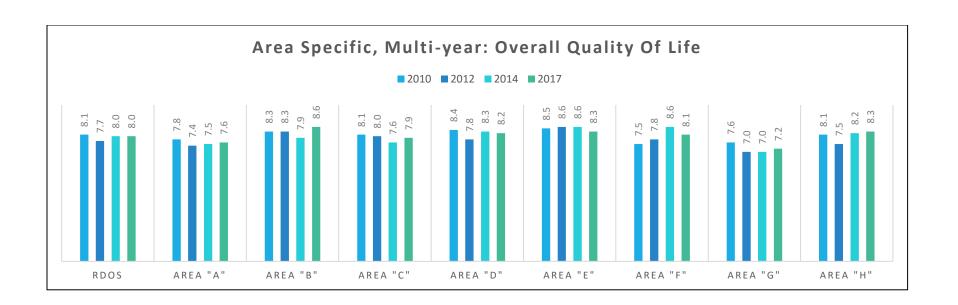

#### F. LEGISLATIVE SERVICES

1. RDOS Citizen Survey

**RECOMMENDATION 11** (Unweighted Corporate Vote – Simple Majority)

THAT the Regional District of Okanagan-Similkameen (RDOS) initiate a Citizen Survey using the RDOS Regional Connections online public engagement tool.