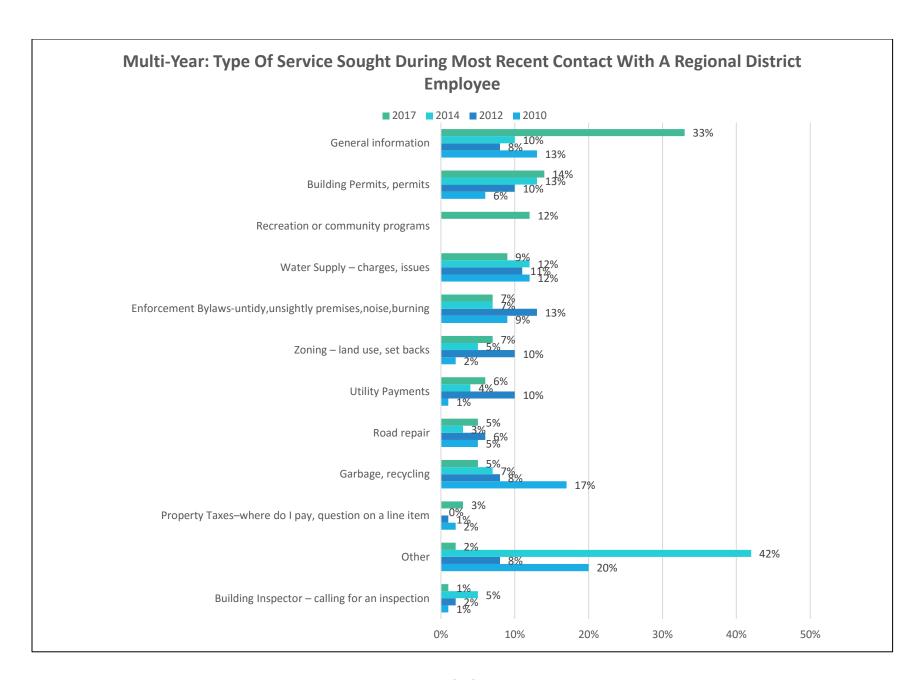

#### F. LEGISLATIVE SERVICES

1. RDOS Citizen Survey

**RECOMMENDATION 11** (Unweighted Corporate Vote – Simple Majority)

THAT the Regional District of Okanagan-Similkameen (RDOS) initiate a Citizen Survey using the RDOS Regional Connections online public engagement tool.