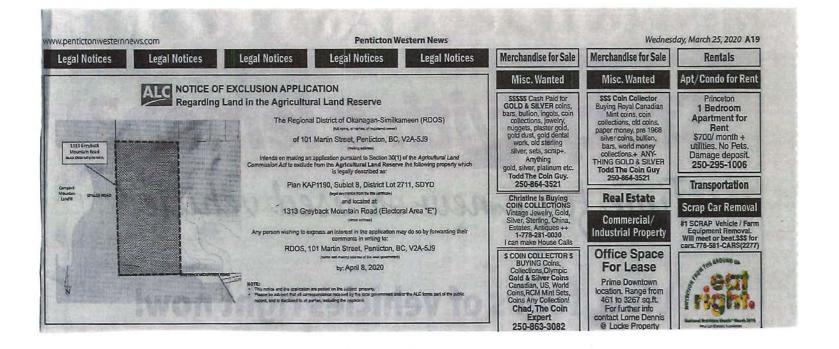

- a) "save harmless" the Regional District against any damages as a result of a flood occurrence; and,
- b) secure the recommendations contained within the flood hazard assessment report, dated March 19, 2020, prepared by Paul Glen (P.Eng.), of Rock Glen Consulting Ltd.
- 3. Agricultural Land Commission Referral (Exclusion) 1313 Greyback Mountain Rd, Area "E"
  - a. Representations

#### RECOMMENDATION 5 (Unweighted Rural Vote – Simple Majority)

THAT the Regional District undertake additional public consultation in relation to the proposed exclusion of an approximately 22.56 ha part of the property at 1313 Greyback Mountain Road (Plan KAP1190, Sublot 8, District Lot 2711, SDYD) from the Agricultural Land Reserve (ALR) and include:

- a broader written notification of surrounding property owners and residents;
- creating a web-based forum for discussion; and
- posting of a video providing an overview of the project.