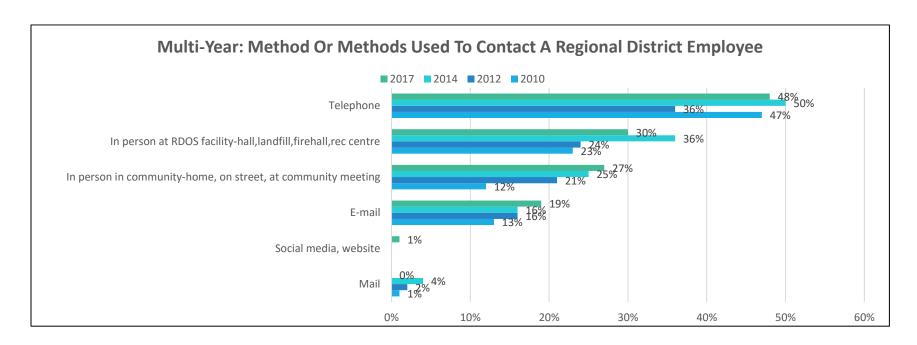

#### F. LEGISLATIVE SERVICES

1. RDOS Citizen Survey

**RECOMMENDATION 11** (Unweighted Corporate Vote – Simple Majority)

THAT the Regional District of Okanagan-Similkameen (RDOS) initiate a Citizen Survey using the RDOS Regional Connections online public engagement tool.