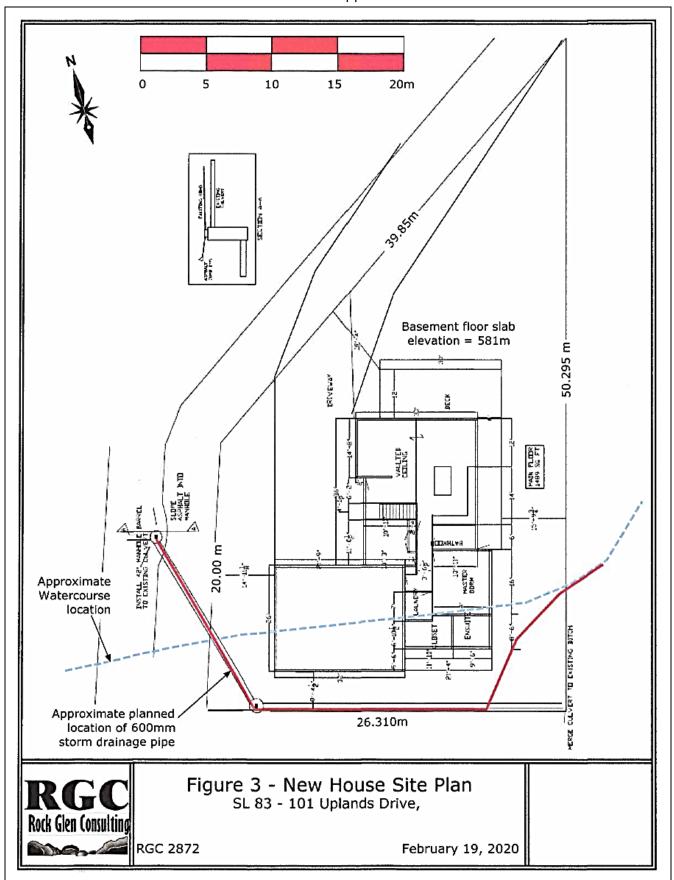

The primary flooding hazard for SL83 [i.e. subject property] is overland flow of storm water and snowmelt from Uplands Drive above the lot. Flood protection for the new house will be provided by the installation of a diversion pipe with a catch basin collection system next to Uplands Drive.

Any runoff that formerly flowed down from Uplands Drive will be collected in a catch basin beside the road and be directed into a 600 mm diameter pipe to cross SL83. The diversion pipe will cross south of the planned new house site to discharge into the watercourse downslope of SL83.

In conjunction with planned stormwater management upgrades for this area of the St. Andrews development, this runoff diversion system will protect the planned new house site from flooding.

File No: I2020.001-FPE

The primary flooding hazard for SL83 is overland flow of stormwater and snowmelt from Uplands Drive above the lot. Flood protection for the new house will be provided by the installation of a diversion pipe with a catch basin collection system next to Uplands Drive.

In conjunction with planned stormwater management upgrades for this area of the St. Andrews development, this runoff diversion system will protect the planned new house site from flooding.

This Flood Protection Report is required to accompany a Floodplain Exemption Application.

As shown on the attached *Figure 3 – New House Site Plan*, the designated watercourse runs across the southern portion of the property. Runoff flows could cross this part of the lot before continuing through lower lots to the bottom of the valley to discharge onto a meadow surrounding a small pond beside White Lake Road.

Local runoff from Uplands Drive would then be collected at a catch basin and diverted past the new house in a 600 mm diameter pipe as shown on Figure 3.

Flood hazard mitigation strategies and protection measures include:

- Installing a catch basin collection works on the edge of Uplands Drive above SL83.
- Installing a 600 mm diameter pipe running from the Uplands Drive catch basin to discharge downslope of SL83 to flow through lower lots to a meadow area at the bottom of the valley next to a small pond beside White Lake Road.
- Surface runoff on SL83 following new house construction will be managed to protect the property from damage.