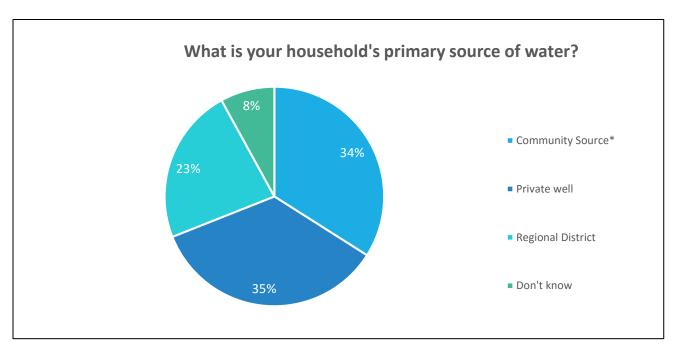

#### F. LEGISLATIVE SERVICES

1. RDOS Citizen Survey

**RECOMMENDATION 11** (Unweighted Corporate Vote – Simple Majority)

THAT the Regional District of Okanagan-Similkameen (RDOS) initiate a Citizen Survey using the RDOS Regional Connections online public engagement tool.