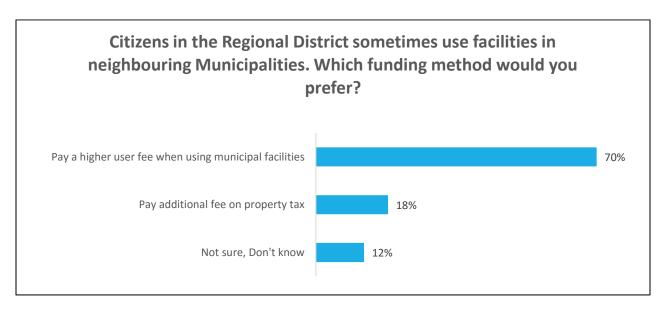

#### F. LEGISLATIVE SERVICES

1. RDOS Citizen Survey

**RECOMMENDATION 11** (Unweighted Corporate Vote – Simple Majority)

THAT the Regional District of Okanagan-Similkameen (RDOS) initiate a Citizen Survey using the RDOS Regional Connections online public engagement tool.