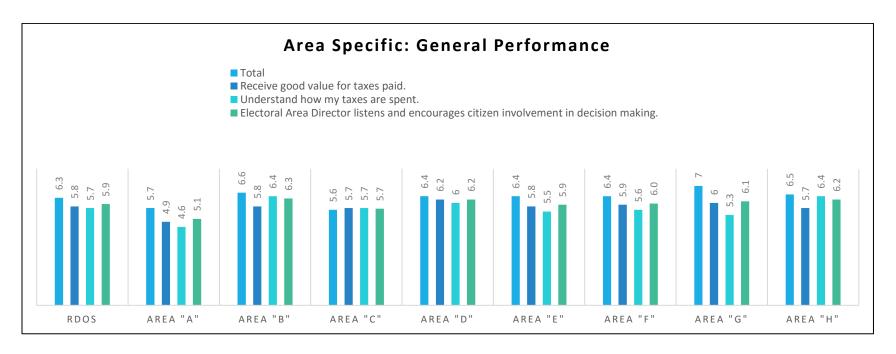

#### F. LEGISLATIVE SERVICES

1. RDOS Citizen Survey

**RECOMMENDATION 11** (Unweighted Corporate Vote – Simple Majority)

THAT the Regional District of Okanagan-Similkameen (RDOS) initiate a Citizen Survey using the RDOS Regional Connections online public engagement tool.