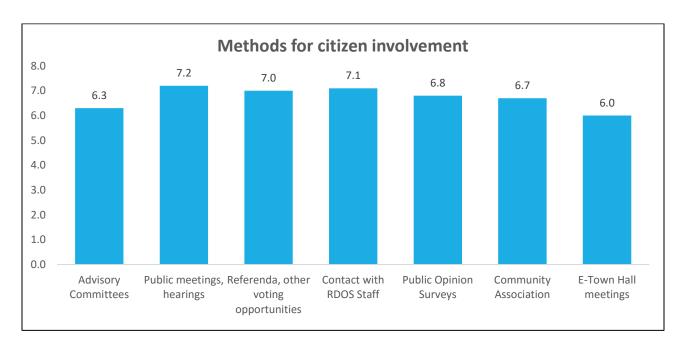

per.

Total Respondents: 177. Multiple answers given. Total Responses: 234.

Online Survey Total Respondents: 39

Online Survey Results: Penticton Western News = 59%; Penticton Herald = 53%; Skaha Matters = 28%



Total Respondents: 400.

Online Survey Total Respondents: 52 Online Survey Results: Yes = 92%; No = 7%



Total Respondents: 400.

Online Survey Total Respondents: 52 Online Survey Results: Yes = 73%; No = 26%



Total Respondents: 400.

Online Survey Total Respondents: 52 Online Survey Results: Yes = 42%; No = 57%

#### Citizen Involvement

On a scale from 1 to 10 with 1 equal to NOT IMPORTANT and 10 equal to VERY IMPORTANT, please rate the importance of the following ways the Regional District can involve you more in policy making, development planning and the budget process.



Total Respondents: 400.

Online Survey Total Respondents: 52

Online Survey Results:

- Advisory committees = 5.7
- Public meetings, hearings = 6.6
- Referendum, other voting opportunities = 6.6
- Contact with Regional District staff = 6.0
- Public opinion surveys = 7.4
- Community associations = 5.7
- E-town hall meetings = 5.6
- Other = 3.75

# Multi-Year Comparisons

# Community Life











#### General Performance









# Key Issues



#### **Customer Contact**







#### E-mail and Website Use









#### Service Use













# Service Satisfaction



#### **Future Choices**





# Knowledge of RDOS





# Citizen Involvement



# Potential Further Analyses

- Response projections to total RDOS population (less municipalities).
  - For example: Based on statistically r