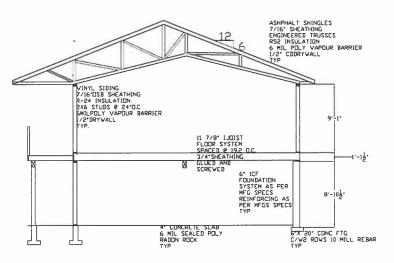

Figure 1 - Location Plan 101 Uplands Drive, St. Andrews

RGC 2872

March 6, 2020

PDF Created with deskPDF PDF Writer - Trial :: http://www.docudesk.com

CROSS SECTION

PROPOSED RESIDENCE FOR

ED & TAYA MERNAGH

101 UPLANDS DR

P.I.D. 016-347-226

STRATA LOT 83 STRATA PLAN K180

DRAWN BY GORD FELSKE 250-421-7139

PDF Writer - Trial :: http://www.docudesk.com Created with deskPDF PDF