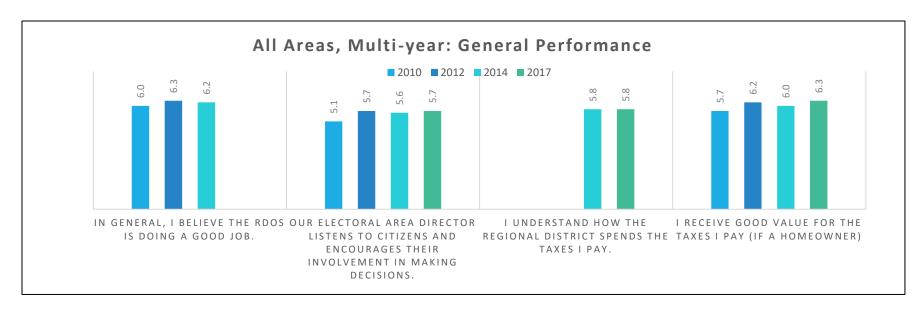

Results: Yes = 73%; No = 26%



Total Respondents: 400.

Online Survey Total Respondents: 52 Online Survey Results: Yes = 42%; No = 57%

#### Citizen Involvement

On a scale from 1 to 10 with 1 equal to NOT IMPORTANT and 10 equal to VERY IMPORTANT, please rate the importance of the following ways the Regional District can involve you more in policy making, development planning and the budget process.



Total Respondents: 400.

Online Survey Total Respondents: 52

Online Survey Results:

- Advisory committees = 5.7
- Public meetings, hearings = 6.6
- Referendum, other voting opportunities = 6.6
- Contact with Regional District staff = 6.0
- Public opinion surveys = 7.4
- Community associations = 5.7
- E-town hall meetings = 5.6
- Other = 3.75

# Multi-Year Comparisons

# Community Life











#### General Performance









# Key Issues



#### **Customer Contact**







#### E-mail and Website Use









#### Service Use













# Service Satisfaction



#### **Future Choices**





# Knowledge of RDOS





# Citizen Involvement



# Potential Further Analyses

- Response projections to total RDOS population (less municipalities).
  - For example: Based on statistically representative sample of the phone survey, we can
    extrapolate that a total of 9,403 people have visited the RDOS website, and 1,635
    people have paid for services via the RDOS website.
    - Note: Projections are based on Census 2016 population data that reports a population of 20,442 in RDOS Electoral Areas.
- Rating of understanding how the Regional District spends taxes in relation t