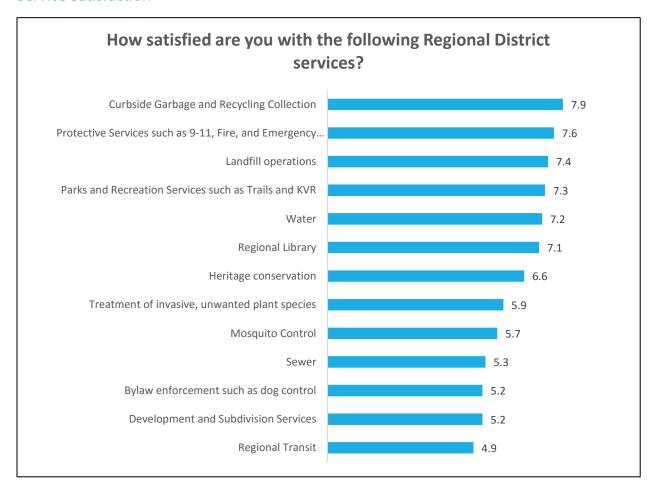

#### F. LEGISLATIVE SERVICES

1. RDOS Citizen Survey

**RECOMMENDATION 11** (Unweighted Corporate Vote – Simple Majority)

THAT the Regional District of Okanagan-Similkameen (RDOS) initiate a Citizen Survey using the RDOS Regional Connections online public engagement tool.