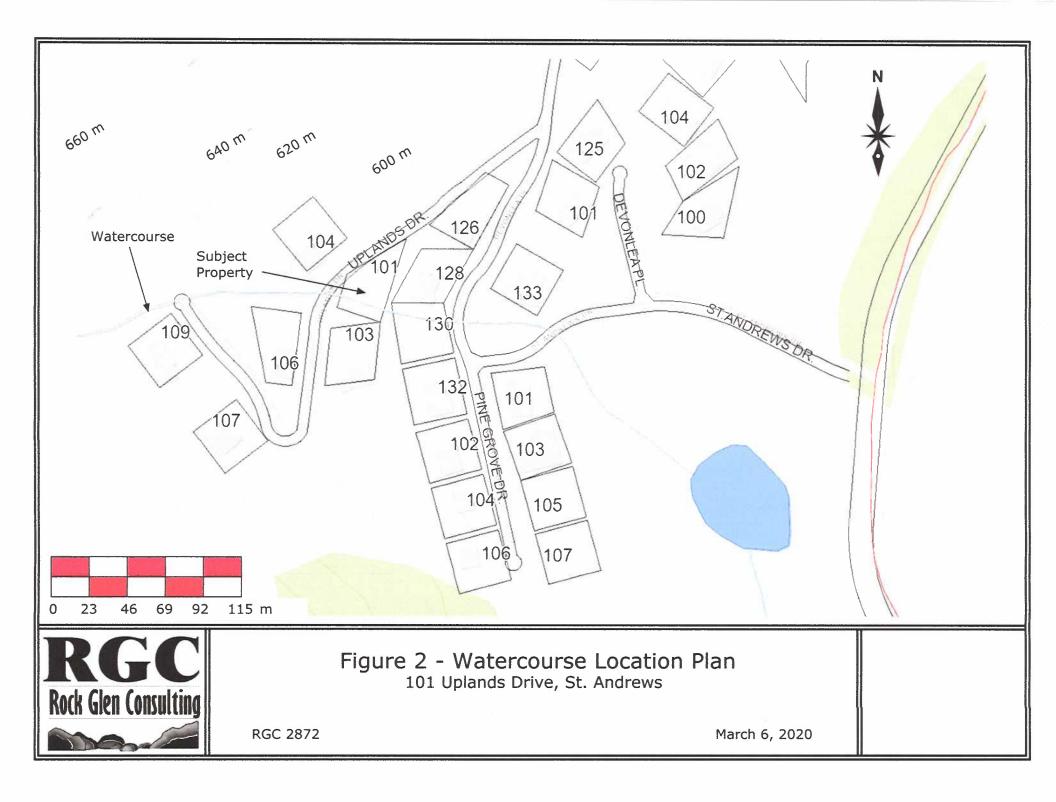

# **SUMMARY**

A new house is planned for construction on SL83 at 101 Uplands Drive in St. Andrews, BC. The new house will be located where a watercourse is shown on Regional District of Okanagan Similkameen (RDOS) mapping. The watercourse passes through the south end of SL83.

As shown on Figure 2 – Watercourse Location, a watercourse shown on RDOS mapping crosses the southern boundary of SL83. Rock Glen Consulting Ltd. (RGC) was retained by Ed Mernagh to prepare a Flood Protection Report to accompany a Floodplain Exemption Application in order to obtain the necessary approvals for construction of the new house.

Other figures attached to this report include:

- Figure 3 Watercourse and planned drainage pipe locations
- Figure 4 House footprint on topographic base plan
- All Terra Land Surveying topographic lot plan
- Proposed septic tank location plan for SL 83

# 2.0 Floodplain Regulations

Schedule J of the Area 'I' OCP Bylaw No. 2683, 2016 is a map showing Watercourse Development Permit Areas (WDA) in the Kaleden-Apex area of the RDOS. An inset map shows the general locations of these WDA within the St. Andrews development while Figure 2 of this report shows more specifically where a watercourse has been mapped crossing SL83.