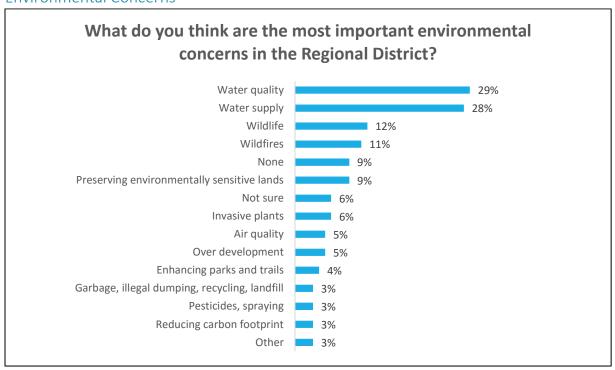

#### F. LEGISLATIVE SERVICES

1. RDOS Citizen Survey

**RECOMMENDATION 11** (Unweighted Corporate Vote – Simple Majority)

THAT the Regional District of Okanagan-Similkameen (RDOS) initiate a Citizen Survey using the RDOS Regional Connections online public engagement tool.