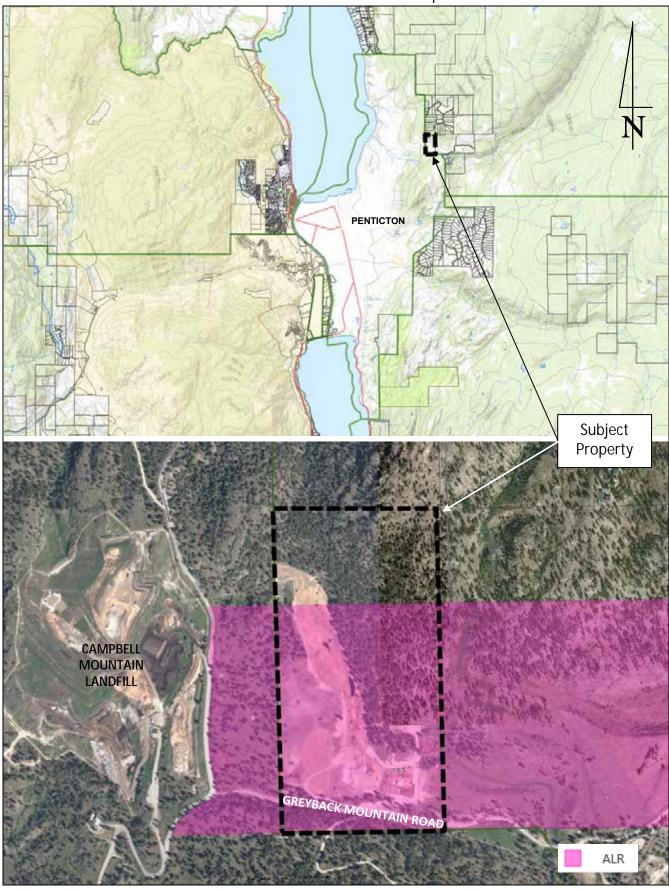

- a) "save harmless" the Regional District against any damages as a result of a flood occurrence; and,
- b) secure the recommendations contained within the flood hazard assessment report, dated March 19, 2020, prepared by Paul Glen (P.Eng.), of Rock Glen Consulting Ltd.
- 3. Agricultural Land Commission Referral (Exclusion) 1313 Greyback Mountain Rd, Area "E"
  - a. Representations

#### RECOMMENDATION 5 (Unweighted Rural Vote – Simple Majority)

THAT the Regional District undertake additional public consultation in relation to the proposed exclusion of an approximately 22.56 ha part of the property at 1313 Greyback Mountain Road (Plan KAP1190, Sublot 8, District Lot 2711, SDYD) from the Agricultural Land Reserve (ALR) and include:

- a broader written notification of surrounding property owners and residents;
- creating a web-based forum for discussion; and
- posting of a video providing an overview of the project.