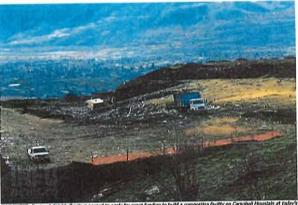

No. 2 - Applicant's Site Plan

No. 3 - Site Photo

File No: I2020.001-FPE

Attachment No. 1 – Context Maps

Attachment No. 2 – Applicant's Site Plan

Attachment No. 3 – Site Photo

# **SUMMARY**

A new house is planned for construction on SL83 at 101 Uplands Drive in St. Andrews, BC. The new house will be located where a watercourse is shown on Regional District of Okanagan Similkameen (RDOS) mapping. The watercourse passes through the south end of SL83.

# 1.0 Introduction and Background

Mr. Ed Mernagh plans to construct a new house on property at 101 Uplands Drive in the St. Andrews development near Kaleden, BC. The property is legally described as Strata Lot 83, Section 3, Township 88, Similkameen Division Yale District, Strata Plan K180. *Figure 1 – Location Plan*, attached to this report, shows the location of the subject property in the St. Andrewsby-the-Lake development.

As shown on Figure 2 – Watercourse Location, a watercourse shown on RDOS mapping crosses the southern boundary of SL83. Rock Glen Consulting Ltd. (RGC) was retained by Ed Mernagh to prepare a Flood Protection Report to accompany a Floodplain Exemption Application in order to obtain the necessary approvals for construction of the new house.