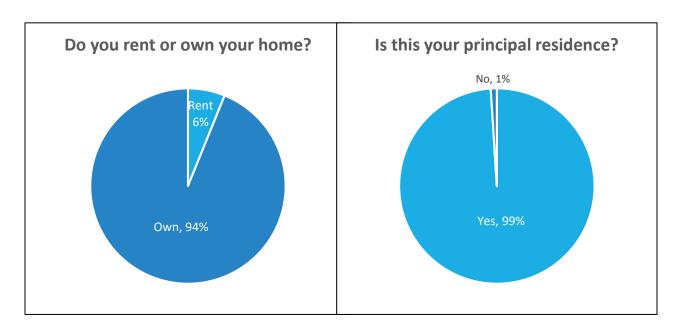

| Knowledge of RDOS                    | 35       |
|    | Citizen Involvement                  | 37       |
| ٥, | otential Further Analyses            | 38       |
|    | onendices                            | 30       |

# 2017 Results

#### Survey Responses



Phone Survey Total Respondents: 400 Online Survey Total Respondents: 52 Online Survey Results:

- Electoral Area "A" = 3%
- Electoral Area "B" = 1%
- Electoral Area "C" = 5%
- Electoral Area "D" = 34%
- Electoral Area "E" = 15%
- Electoral Area "F" = 19%
- Electoral Area "G" = 13%
- Electoral Area "H" = 5%

# **Demographic Information**



Total Respondents: 400

Online Survey Total Respondents: 52

Online Survey Results: 1-5 years = 28%; 6-10 years = 13%; 11-15 years = 15%; 16-20 years = 9%; 21-30 years = 11%;

31+ years = 21%



Total Respondents: 400

Online Survey Total Respondents: 52

Online Survey Results: Own Home = 96%; Rent Home = 3.8%; Principal Residence: Yes = 90%; No = 9%



Total Respondents: 400

Online Survey Total Respondents: 52

Online Survey Results: 18 to 39 years = 1%; 40-64 years = 53%; 65+ years = 38%

See Appendix A for detailed chart based on recent Census 2016 data.



Total Respondents: 400

Online Survey Total Respondents: 52

Online Survey Results: Male = 38%; Female = 53%

# Community Life

On a scale from 1 to 10 with 1 equal to POOR and 10 equal to EXCELLENT, how would you rate:



Total Respondents: 400

Online Survey Total Respondents: 52

Online Survey Results:

- Overall quality of life in your community = 7.4

- Community as a place to raise children = 6.4

- Community as a p