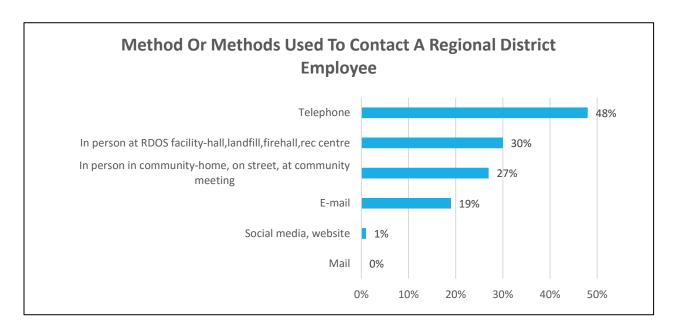

#### F. LEGISLATIVE SERVICES

1. RDOS Citizen Survey

**RECOMMENDATION 11** (Unweighted Corporate Vote – Simple Majority)

THAT the Regional District of Okanagan-Similkameen (RDOS) initiate a Citizen Survey using the RDOS Regional Connections online public engagement tool.