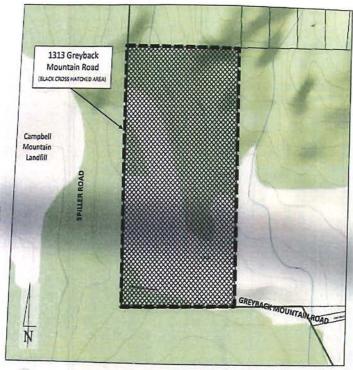

- a) "save harmless" the Regional District against any damages as a result of a flood occurrence; and,
- b) secure the recommendations contained within the flood hazard assessment report, dated March 19, 2020, prepared by Paul Glen (P.Eng.), of Rock Glen Consulting Ltd.
- 3. Agricultural Land Commission Referral (Exclusion) 1313 Greyback Mountain Rd, Area "E"
  - a. Representations