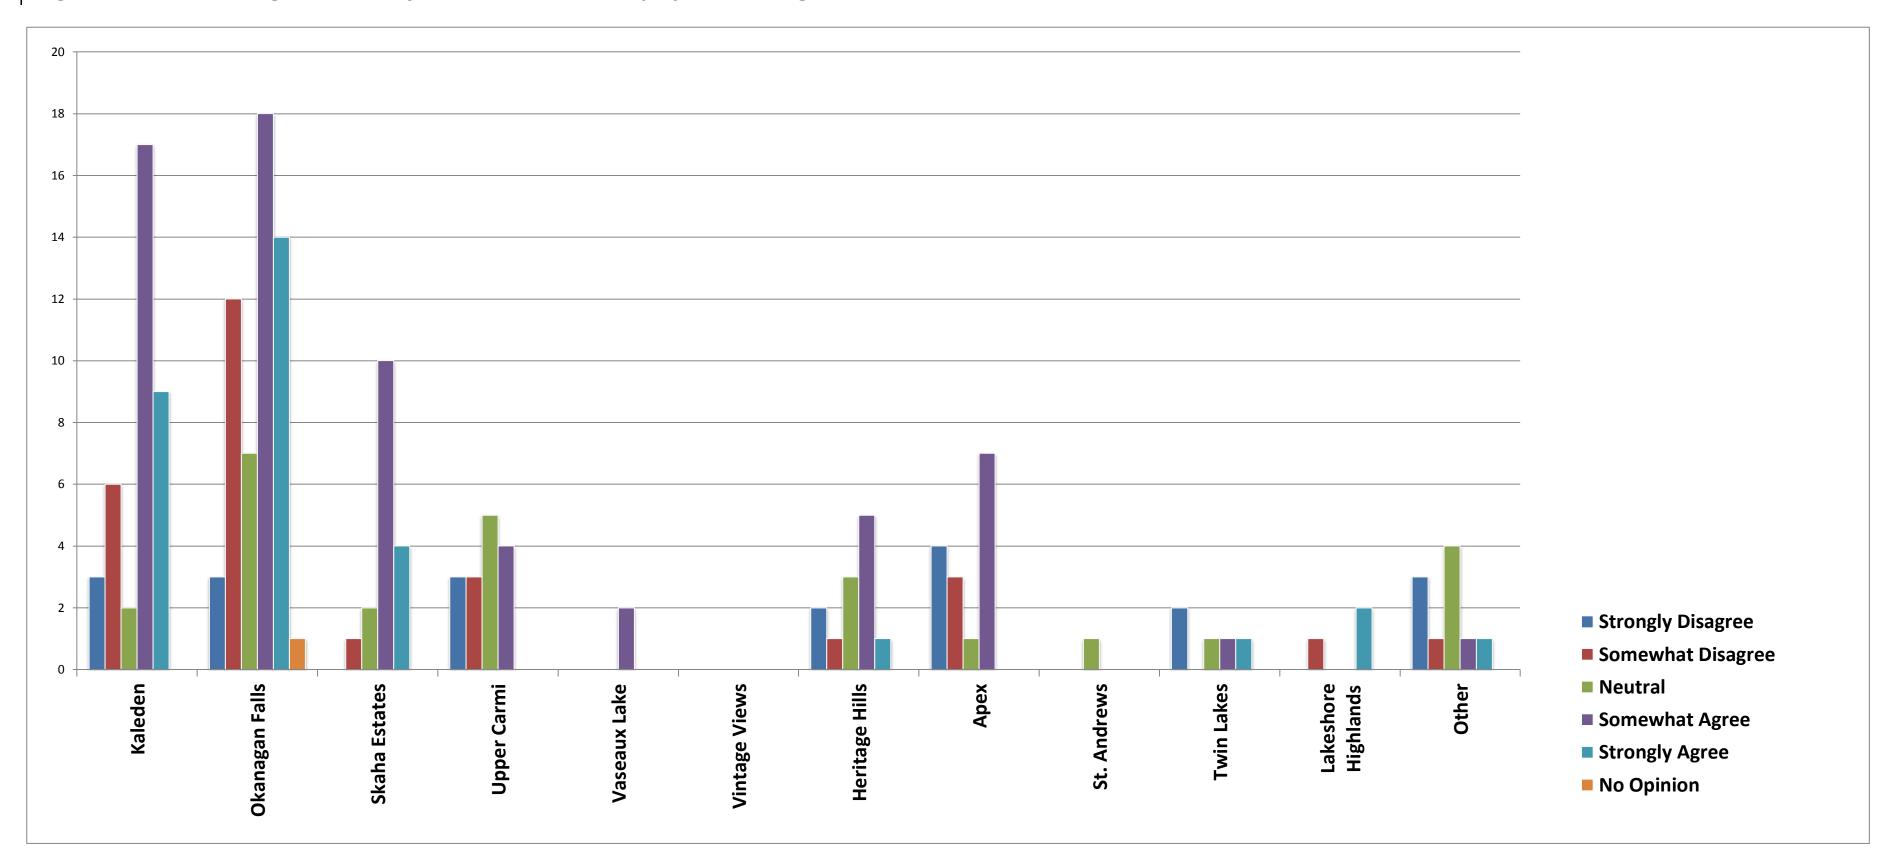

In general, I receive good value for the taxes that I pay to the regional district.

|                     | Strongly | Somewhat | Nissakasi | Somewhat | Strongly | Na Osisias | Total     |
|---------------------|----------|----------|-----------|----------|----------|------------|-----------|
|                     | Disagree | Disagree | Neutral   | Agree    | Agree    | No Opinion | Responses |
| Kaleden             | 3        | 6        | 2         | 17       | 9        | 0          | 37        |
| Okanagan Falls      | 3        | 12       | 7         | 18       | 14       | 1          | 55        |
| Skaha Estates       | 0        | 1        | 2         | 10       | 4        | 0          | 17        |
| Upper Carmi         | 3        | 3        | 5         | 4        | 0        | 0          | 15        |
| Vaseaux Lake        | 0        | 0        | 0         | 2        | 0        | 0          | 2         |
| Vintage Views       | 0        | 0        | 0         | 0        | 0        | 0          | 0         |
| Heritage Hills      | 2        | 1        | 3         | 5        | 1        | 0          | 12        |
| Apex                | 4        | 3        | 1         | 7        | 0        | 0          | 15        |
| St. Andrews         | 0        | 0        | 1         | 0        | 0        | 0          | 1         |
| Twin Lakes          | 2        | 0        | 1         | 1        | 1        | 0          | 5         |
| Lakeshore Highlands | 0        | 1        | 0         | 0        | 2        | 0          | 3         |
| Other               | 3        | 1        | 4         | 1        | 1        | 0          | 10        |

## In general, I receive good value for the taxes that I pay to the regional district.