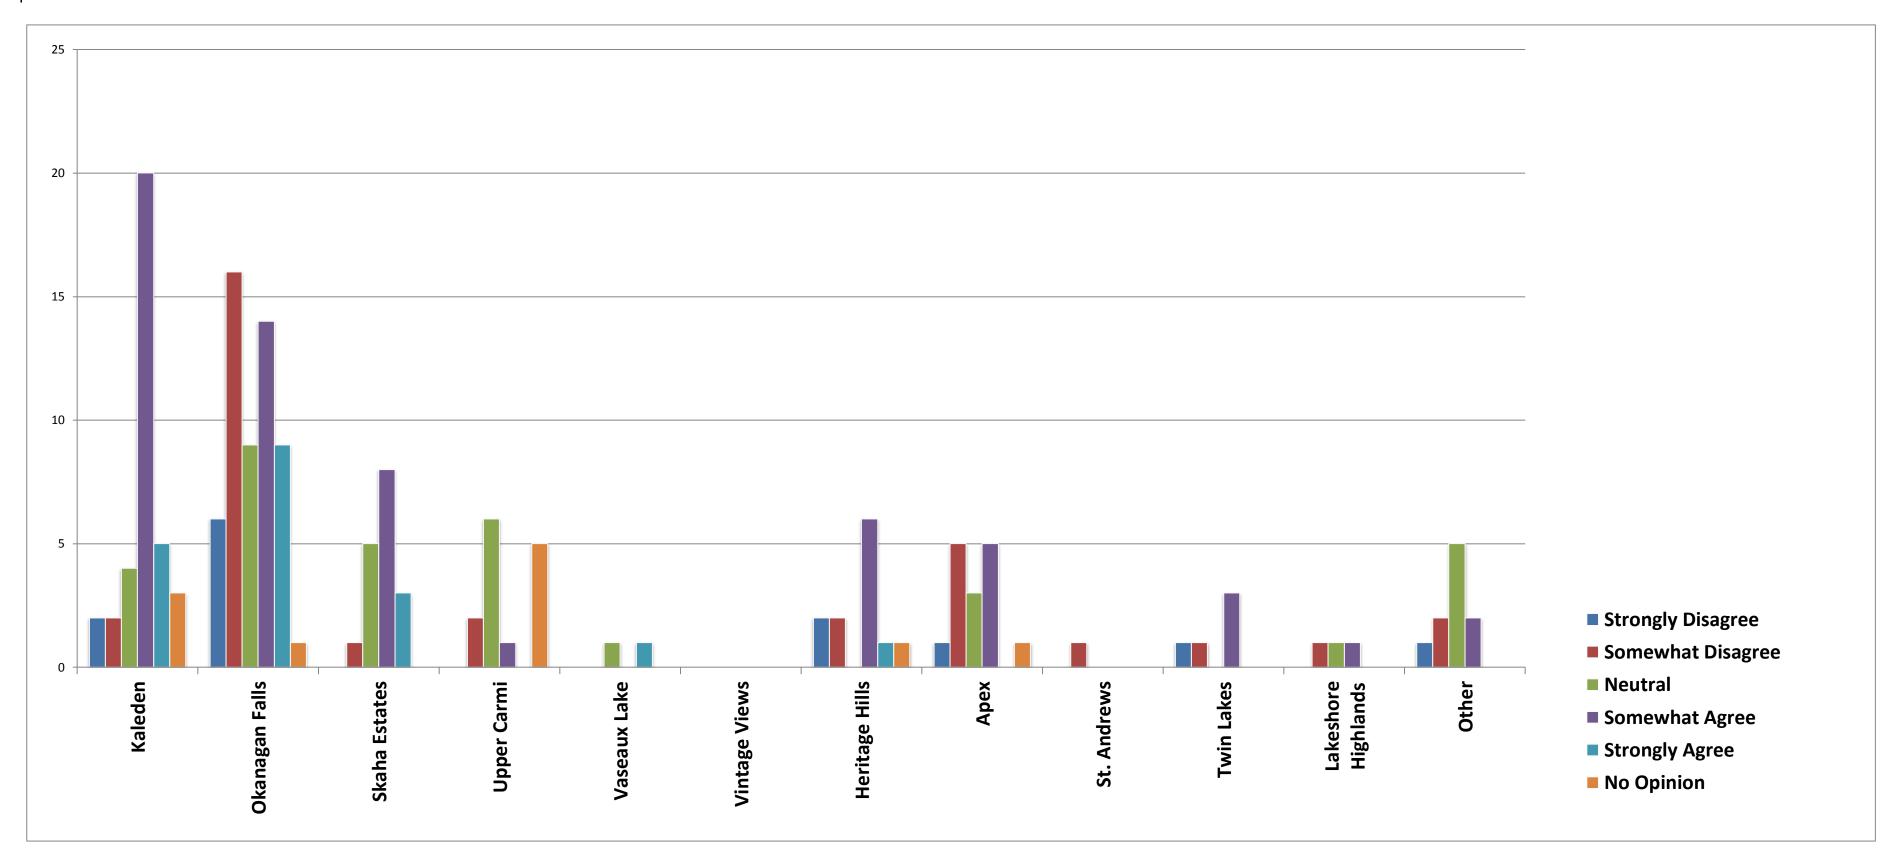

|                     | Strongly<br>Disagree | Somewhat<br>Disagree | Neutral | Somewhat<br>Agree | Strongly<br>Agree | No Opinion | Total<br>Responses |
|---------------------|----------------------|----------------------|---------|-------------------|-------------------|------------|--------------------|
| Kaleden             | 2                    | 2                    | 4       | 20                | 5                 | 3          | 36                 |
| Okanagan Falls      | 6                    | 16                   | 9       | 14                | 9                 | 1          | 55                 |
| Skaha Estates       | 0                    | 1                    | 5       | 8                 | 3                 | 0          | 17                 |
| Upper Carmi         | 0                    | 2                    | 6       | 1                 | 0                 | 5          | 14                 |
| Vaseaux Lake        | 0                    | 0                    | 1       | 0                 | 1                 | 0          | 2                  |
| Vintage Views       | 0                    | 0                    | 0       | 0                 | 0                 | 0          | 0                  |
| Heritage Hills      | 2                    | 2                    | 0       | 6                 | 1                 | 1          | 12                 |
| Арех                | 1                    | 5                    | 3       | 5                 | 0                 | 1          | 15                 |
| St. Andrews         | 0                    | 1                    | 0       | 0                 | 0                 | 0          | 1                  |
| Twin Lakes          | 1                    | 1                    | 0       | 3                 | 0                 | 0          | 5                  |
| Lakeshore Highlands | 0                    | 1                    | 1       | 1                 | 0                 | 0          | 3                  |
| Other               | 1                    | 2                    | 5       | 2                 | 0                 | 0          | 10                 |

The number of different agencies that deliver my services is reasonable. (regional district, irrigation and improvement districts, Ministry of Transportation, etc.)

The number of different agencies that deliver my services is reasonable. (regional district, irrigation and improvement districts, Ministry of Transportation, etc.)