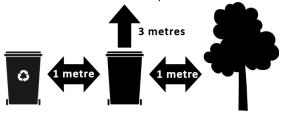

## **Curbside Collection Program**

- RDOS Curbside Collection has changed to automated collection and requires standardized carts.
- Curbside pick-up times can vary, place carts to the curb before 7:00 am to ensure they get picked up.
- Do not leave garbage or recycling at the curb overnight.
- Only RDOS carts will be collected from.
- Write your address on the white space on the front of the cart and record the serial number to avoid mix-ups.
- Carts are assigned to the property. Do not take carts when you move and do not swap with others.
- Need different cart sizes or new carts? Visit rdos.bc.ca/curbside to see cart size options and request a cart change-out. A \$45 delivery/admin fee applies.
- Damaged, lost, or stolen carts? Contact the Solid Waste Hotline.
- Place your cart so the arrows on the lid are facing the roadway, and the wheels are by the curb.
- Make sure there is a one metre (3 feet) space in between carts and a 3 metre clearance space above carts.