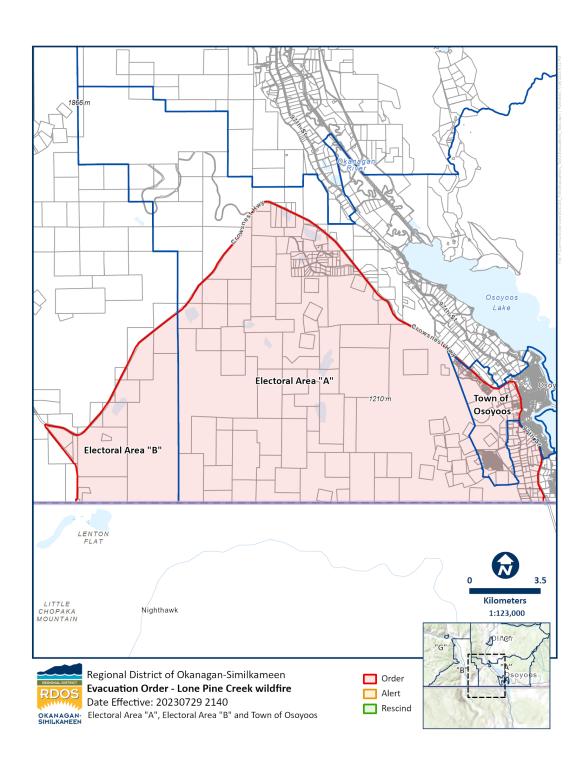

#### **EVACUATION ORDER** – July 29, 2023, 22:00 (10:00 pm)

Lone Pine Creek Wildfire

Pursuant to Section 13 (1) of the BC Emergency Program Act an **Evacuation Order** has been issued by <u>Regional District of Okanagan-Similkameen and Town of Osoyoos</u> to protect the health, safety or welfare of a person or to limit damage to property due to the threat of a wildfire.

Members of the RCMP and other agencies under the direction of RCMP will be expediting this action.

The **Evacuation Order** is in effect for the following areas:

• The Orders covers the area north of the Canada/U.S. border to the intersection of Hwy #97 and Hwy #3, west and north along Hwy #3

#### **Schedule 2 - Evacuation Order Map**