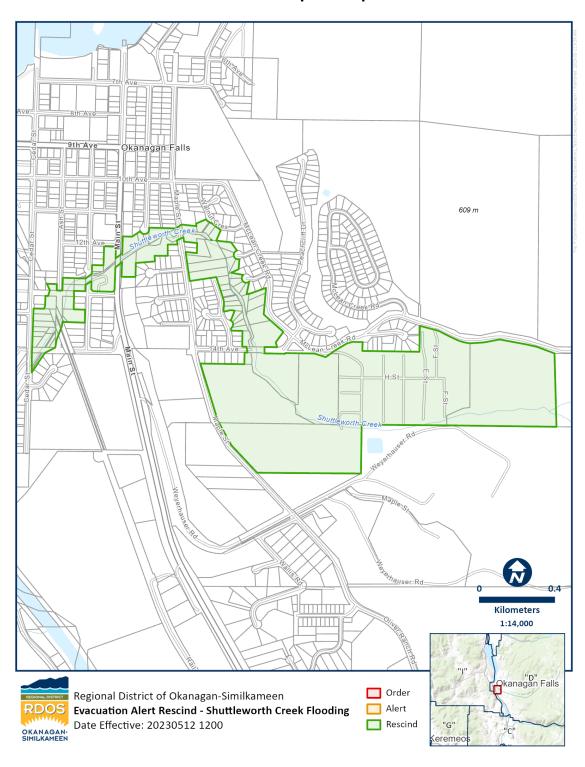

BLK 1 PL 1280

PARCEL 3, PLAN KAP1385A, DISTRICT LOT 374, SIMILKAMEEN DIV OF YALE LAND DISTRICT, PORTION L 5 BLK 1 PL 1280

PARCEL 4, PLAN KAP1385A, DISTRICT LOT 10, SIMILKAMEEN DIV OF YALE LAND DISTRICT, PORTION BLK C PL B627

PARCEL A, BLOCK 2, PLAN KAP9858A, DISTRICT LOT 374, SIMILKAMEEN DIV OF YALE LAND DISTRICT, PORTION L 3 PL 1280

PARCEL A, PLAN KAP1385A, DISTRICT LOT 374, SIMILKAMEEN DIV OF YALE LAND DISTRICT, PORTION L 5 BLK 1 PL 1280

SIMILKAMEEN DIV OF YALE LAND DISTRICT, COVERING THAT PT OF PCL 2 (A1385) L4 BLK 1 & THAT PT OF PCL 3 (A1385) L5 BLK 1 BOTH OF DL 374 PL 1280 TOGETHER WITH THAT PT BLK C (B627) OF DL 10 SHOWN AS PCL 4 ON A1385 FOR COMMUNITY TRAIL PURPOSES, LEASE/PERMIT/LICENCE # 347132

# **EMERGENCY OPERATIONS CENTRE (EOC)**



#### Schedule 2 – Map of Properties