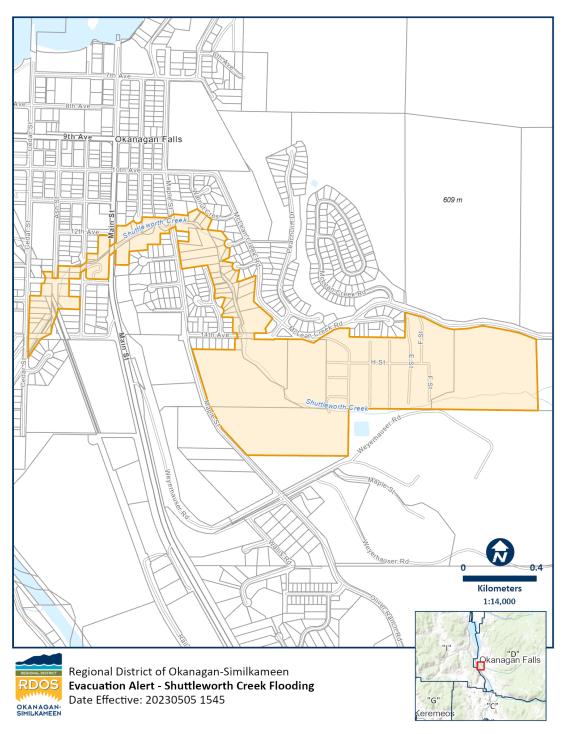

## Schedule 2 - Evacuation ALERT Map

RDOS

OKANAGAN. SIMILKAMEEN

Follow RDOS on Facebook Twitter YouTube Linkedin Website: emergency.rdos.bc.ca Email: eocinfo@rdos.bc.ca Phone: 250-490-4225 Voyent Alert! notifications – sign up for routine and emergency notifications Issued by Director of RDOS EOC

• Properties directly adjacent to Shuttleworth Creek from 4301 McLean Creek Road to Cedar Street

An Evacuation Alert has been issued to prepare you to evacuate your premises or property should it be found necessary.