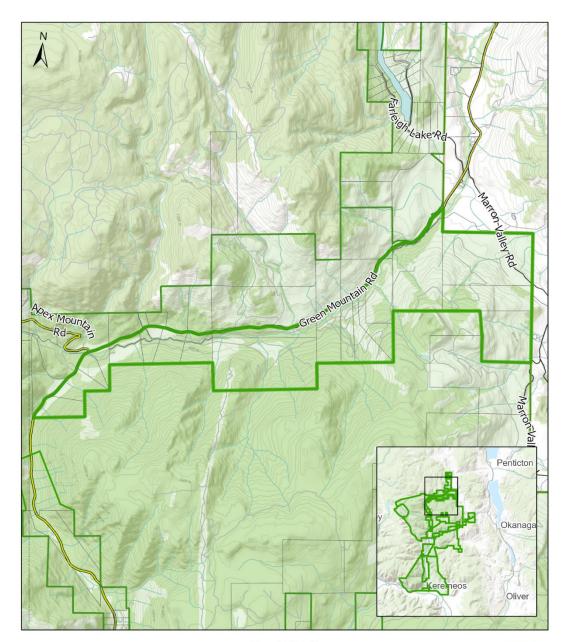

## Schedule 1 – List of Properties

| 1551 GREEN MTN RD | 1907 GREEN MTN RD | 1000 MARRON VALLEY RD                         |
|-------------------|-------------------|-----------------------------------------------|
| 1581 GREEN MTN RD | 1925 GREEN MTN RD | 502 MARRON VLY RD                             |
|                   |                   | District Lot 2416S, Similkameen Div of Yale   |
| 1603 GREEN MTN RD | 1995 GREEN MTN RD | Land District                                 |
|                   |                   | District Lot 908, Similkameen Div of Yale     |
| 1625 GREEN MTN RD | 2011 GREEN MTN RD | Land District                                 |
|                   |                   | Lot 1, Plan KAP67626, District Lot 906 2625S, |
| 1647 GREEN MTN RD | 2021 GREEN MTN RD | Similkameen Div of Yale Land District         |
|                   |                   | Lot 5, Plan KAP70897, District Lot 1799,      |
| 1705 GREEN MTN RD | 2049 GREEN MTN RD | Similkameen Div of Yale Land District         |
| 1825 GREEN MTN RD | 2099 GREEN MTN RD |                                               |

### Schedule 2 – Map of Properties