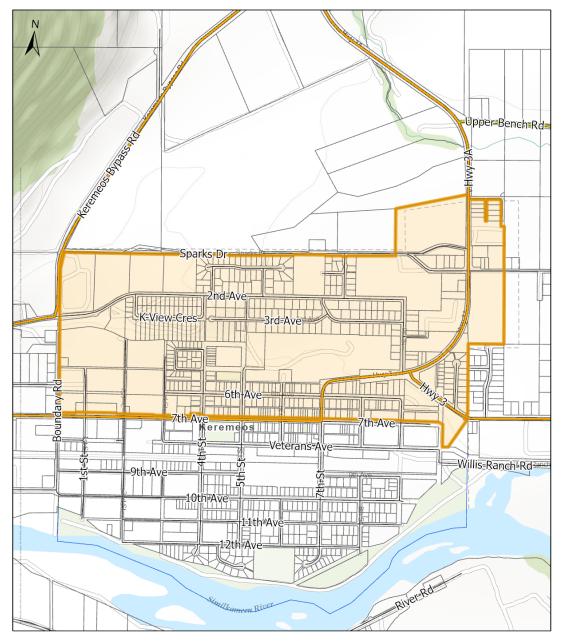

## Schedule 2 - Evacuation ALERT Map

• Village of Keremeos north of Highway 3 / 7<sup>th</sup> Avenue

An Evacuation Alert has been issued to prepare you to evacuate your premises or property should it be found necessary.

Residents will be given as much advance notice as possible prior to evacuation; however, you may receive limited notice due to changing conditions.