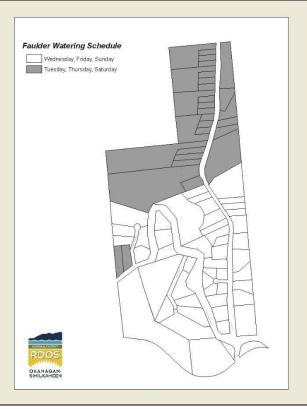

## **FAULDER WATER**

Shaded Grey properties on map

→ Tuesday, Thursday, Saturday

Non-shaded properties on map

→ Wednesday, Friday, Sunday

For More Watering Restriction Stages, visit: <a href="https://www.rdos.bc.ca/utilities/water-systems/">https://www.rdos.bc.ca/utilities/water-systems/</a>