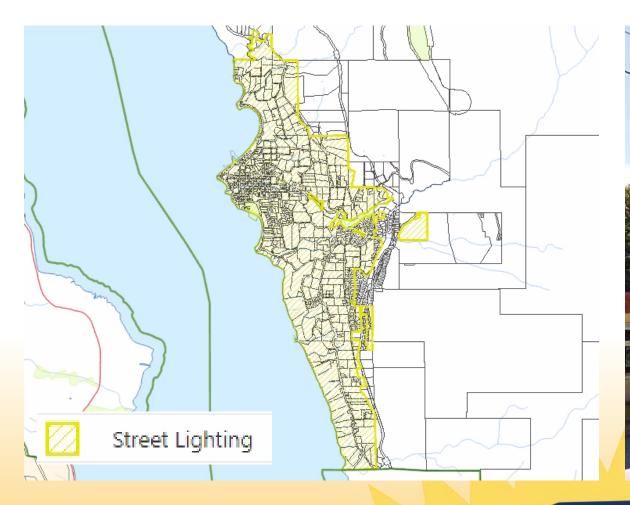

## **Existing Service Areas**: Naramata (Electoral Area "E")

The Subdivision
Servicing Bylaw is
requiring the provision
of a street light at a
location where the next
closest street light is
650 metres away.