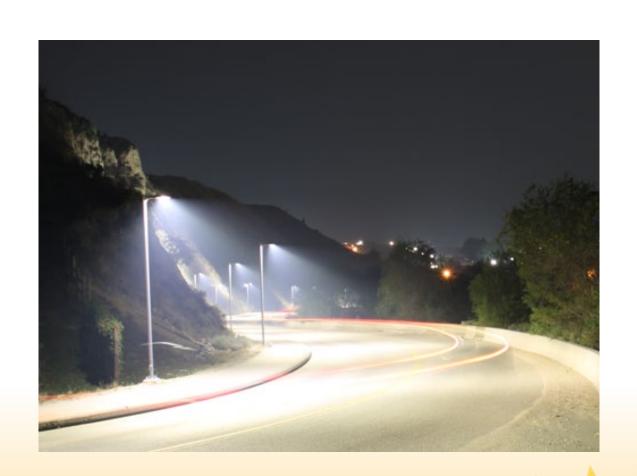

## **Existing Service Areas**: Naramata (Electoral Area "E")

The Subdivision
Servicing Bylaw is
requiring the provision
of a street light at a
location where the next
closest street light is
650 metres away.

The Subdivision Servicing Bylaw is requiring the provision of more street lighting than the developer thinks is appropriate for a rural-residential subdivision.

#### Issue:

 The Subdivision Servicing Bylaw may be working at crosspurposes to the "rural character" that many Electoral Area OCPs seek to maintain by requiring lighting in areas that may not want it.