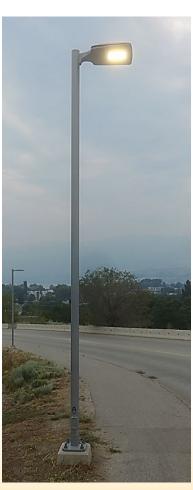

## **Subdivision Servicing Bylaw:**

- Street Lights are required for residential subdivisions and building permits on parcels less than 0.25 ha\*.
- Design Criteria includes:
  - Minimum levels of illumination
  - Pole & underground ducting locations
  - Materials; and
  - > Installation

## **Proposed Subdivision Servicing Bylaw Regulations:**

- Street lights should be designed, installed and otherwise meet the requirements of the authority having jurisdiction (i.e. FortisBC).
- Despite the above, specify that the use of the following for street lighting purposes is prohibited:
  - 1) High Pressure Sodium (HPS) lights; and
  - 2) Ornamental Street Lights not specified on the Approved Products List.