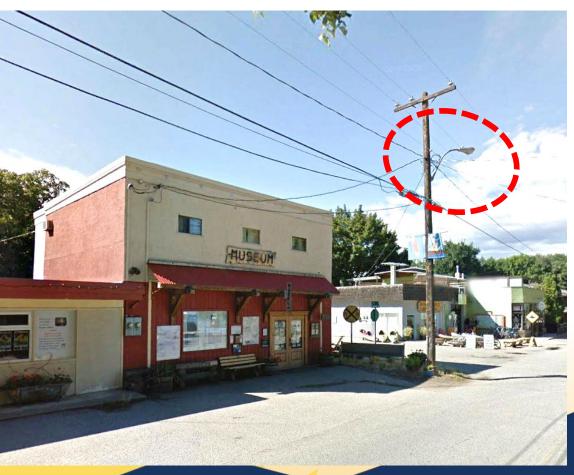

## **Existing Service Areas**: Naramata (Electoral Area "E")

The Subdivision
Servicing Bylaw is
requiring the provision
of a street light at a
location where the next
closest street light is
650 metres away.

The Subdivision Servicing Bylaw is requiring the provision of more street lighting than the developer thinks is appropriate for a rural-residential subdivision.

#### Issue:

 The Subdivision Servicing Bylaw may be working at crosspurposes to the "rural character" that many Electoral Area OCPs seek to maintain by requiring lighting in areas that may not want it.