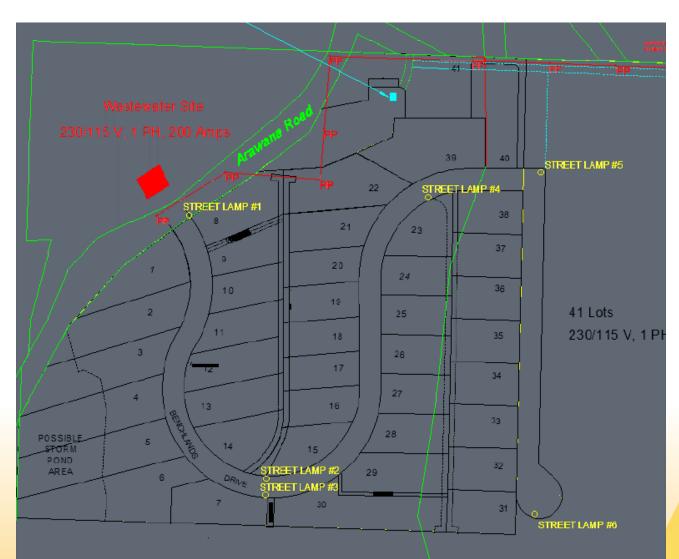

## **Subdivision Servicing Bylaw:**

- Street Lights are required for residential subdivisions and building permits on parcels less than 0.25 ha\*.
- Design Criteria includes:
  - Minimum levels of illumination
  - Pole & underground ducting locations
  - Materials; and
  - > Installation

### **Proposed OCP Policies:**

- Requests for new street lights within existing service areas to be assessed on the following priority locations:
  - > intersections;

transit stops;

schools and parks;

- > Town or Village Centre Zone;
- community mailboxes.