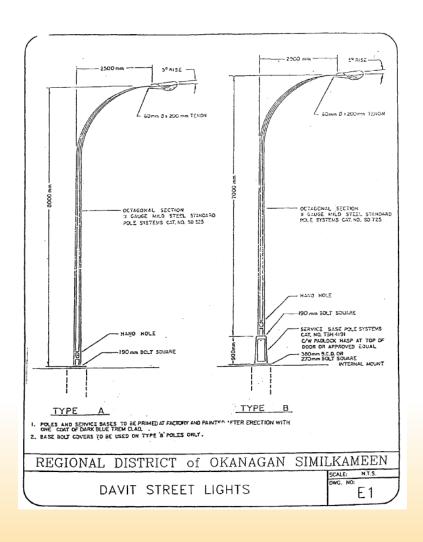

## **Subdivision Servicing Bylaw:**

- Street Lights are required for residential subdivisions and building permits on parcels less than 0.25 ha\*.
- Design Criteria includes:
  - Minimum levels of illumination
  - Pole & underground ducting locations
  - Materials; and
  - > Installation

## **Proposed OCP Policies:**

- Support for the conversion of existing, and installation of new lights in the form of energy efficient fixtures (i.e. LED).
- Supports the use of "ornamental" poles and fixtures that have been pre-selected through an "Approved Products List".

## **Proposed Subdivision Servicing Bylaw Regulations:**

- Street lights should be designed, installed and otherwise meet the requirements of the authority having jurisdiction (i.e. FortisBC).
- Despite the above, specify that the use of the following for street lighting purposes is prohibited:
  - 1) High Pressure Sodium (HPS) lights; and
  - 2) Ornamental Street Lights not specified on the Approved Products List.