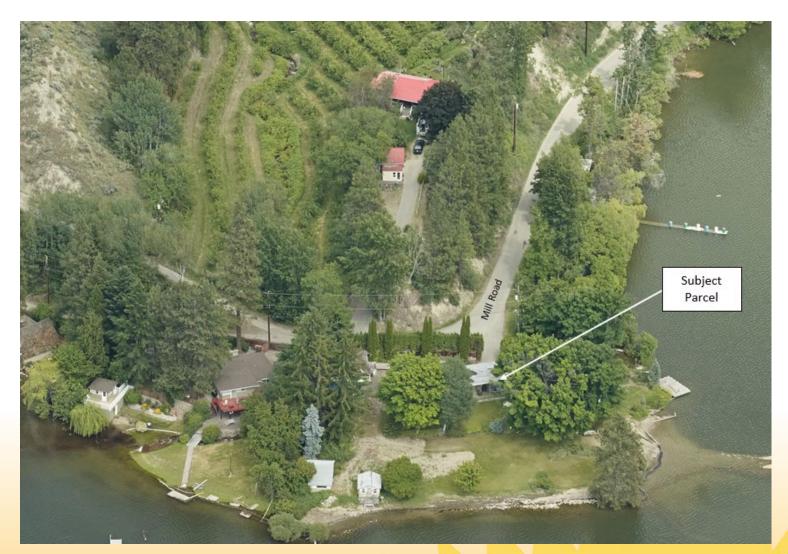

## **Existing Service Areas**: Naramata (Electoral Area "E")

The Subdivision
Servicing Bylaw is
requiring the provision
of a street light at a
location where the next
closest street light is
650 metres away.

The Subdivision Servicing Bylaw is requiring the provision of more street lighting than the developer thinks is appropriate for a rural-residential subdivision.