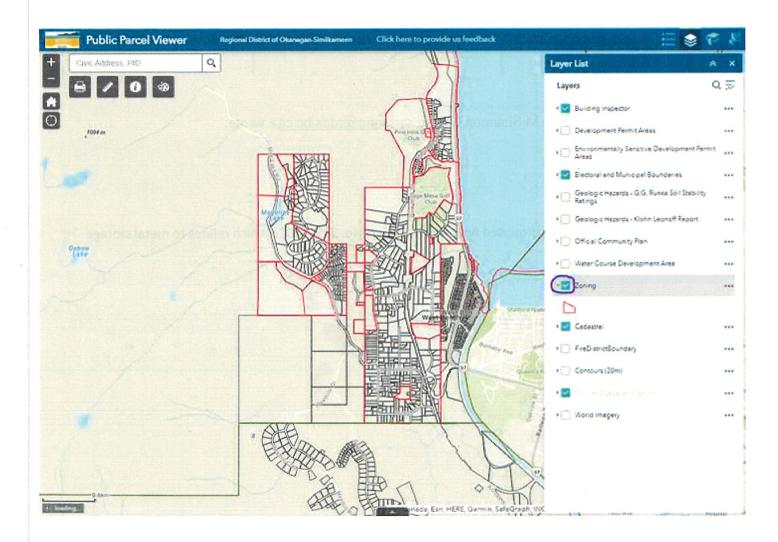

|
| The Low Density Residential zone             | es in Electoral Area "F" include the:                                                                                         |

Residential Single Family One Zone (RS1);

Residential Single Family Two Zone (RS2); and,

West Bench Low Density Residential Zone (RS6)

Your property at 2000 Sandpiper Lane is zoned **RS6** and would therefore be subject to the provisions of the proposed amendment bylaw, if adopted as written.

If you would like to see which properties are within Small Holdings and/or Low Density Residential zones, and would be impacted by this proposed bylaw, please use our <u>Parcel Viewer</u> and check the "Zoning" box on the right hand side of the map under "Layer List":



When you zoom in, you will be able to see the zoning of the properties in your area.

I hope this helps. Please let me know if you have any questions.

Regards,



#### Shannon Duong, MRM • Planner I

Regional District of Okanagan-Similkameen

101 Martin Street, Penticton, BC V2A 5J9

p. 250.490.4384 • t.f. 1.877.610.3737 • f. 250.492.0063

sduong@rdos.bc.ca • RDOS

FACEBOOK • YOUTUBE • Sign up for REGIONAL CONNECTIONS

From: Bruce Turnbull -

Sent: December 3, 2021 10:08 AM

To: Shannon Duong <sduong@rdos.bc.ca>

Subject: Bylaw 2895

I live in Area F and I see that this bylaw will allow metal containers in the category Low Density Residential Small Holdings. Can you clarify this for me as to what the size of this section is? I live in Westwood properties which is residential but I do no