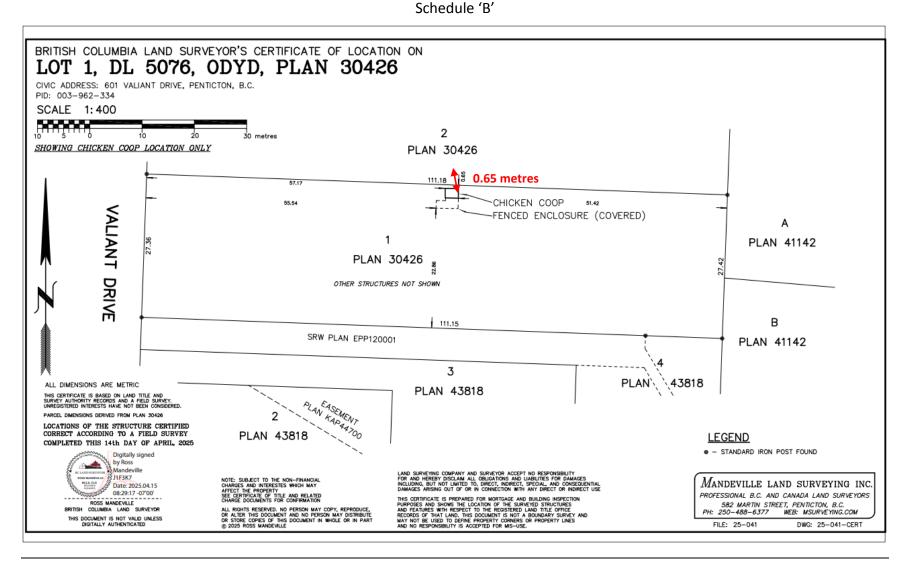

Legal Description: Lot 1, Plan KAP30426, District Lot 5076, ODYD

Civic Address: 601 Valient Drive

Parcel Identifier (PID): 003-962-334 Folio: F-07346.010

|                  | a)                                                                        | the minimum interior side parcel line setback for a livestock shelter building in the Small Holdings West Bench (SH5) Zone, as prescribed in Section 15.5.5(c)(iii), is varied:                                                                                                                        |           |                                                     |                   |
|------------------|---------------------------------------------------------------------------|--------------------------------------------------------------------------------------------------------------------------------------------------------------------------------------------------------------------------------------------------------------------------------------------------------|-----------|-----------------------------------------------------|-------------------|
|                  |                                                                           | i)                                                                                                                                                                                                                                                                                                     | from:     | 15.0 metres                                         |                   |
|                  |                                                                           |                                                                                                                                                                                                                                                                                                        | to:       | 0.65 metres to the outermost projection as shown or | n Schedule 'B'.   |
| COVE             | NAN                                                                       | T RE                                                                                                                                                                                                                                                                                                   | QUIREN    | MENTS                                               |                   |
| 7.               | Not                                                                       | Applicable                                                                                                                                                                                                                                                                                             |           |                                                     |                   |
| SECII            | DITV                                                                      | PF∩                                                                                                                                                                                                                                                                                                    | IIIDEN/IE | ENTS                                                |                   |
| 8.               | Not applicable                                                            |                                                                                                                                                                                                                                                                                                        |           |                                                     |                   |
| ο.               | NOL                                                                       | аррп                                                                                                                                                                                                                                                                                                   | Cable     |                                                     |                   |
| EXPIRY OF PERMIT |                                                                           |                                                                                                                                                                                                                                                                                                        |           |                                                     |                   |
| 9.               | The development shall be carried out according to the following schedule: |                                                                                                                                                                                                                                                                                                        |           |                                                     | lule:             |
|                  | a)                                                                        | In accordance with Section 504 of the <i>Local Government Act</i> and subject to the terms of the permit, if the holder of this permit does not substantially start any construction with respect to which the permit was issued within two (2) years after the date it was issued, the permit lapses. |           |                                                     |                   |
|                  | b)                                                                        | b) Lapsed permits cannot be renewed; however, an application for a new development permit can be submitted.                                                                                                                                                                                            |           |                                                     | a new development |
| Autho            | orisin                                                                    | g res                                                                                                                                                                                                                                                                                                  | olution   | passed by the Regional Board on                     | , 2025.           |
| J. Zaf           | fino,                                                                     | Chief                                                                                                                                                                                                                                                                                                  | Admin     | istrative Officer                                   |                   |