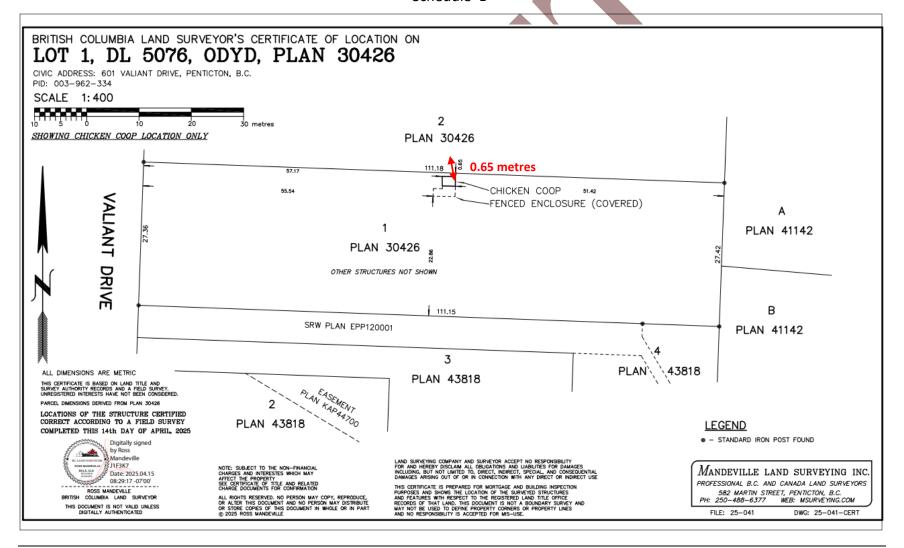

|                                                                                            |                   | • • •                                                                                                    |                                                                                    | 45.0                                                                         |  |  |  |
|--------------------------------------------------------------------------------------------|-------------------|----------------------------------------------------------------------------------------------------------|------------------------------------------------------------------------------------|------------------------------------------------------------------------------|--|--|--|
|                                                                                            |                   | i)                                                                                                       | from:                                                                              | 15.0 metres                                                                  |  |  |  |
|                                                                                            |                   |                                                                                                          | to:                                                                                | 0.65 metres to the outermost projection as shown on Schedule 'B'.            |  |  |  |
|                                                                                            |                   |                                                                                                          |                                                                                    |                                                                              |  |  |  |
| COVENANT REQUIREMENTS                                                                      |                   |                                                                                                          |                                                                                    |                                                                              |  |  |  |
| 7.                                                                                         | Not Applicable    |                                                                                                          |                                                                                    |                                                                              |  |  |  |
|                                                                                            |                   |                                                                                                          |                                                                                    |                                                                              |  |  |  |
| SECURITY REQUIREMENTS                                                                      |                   |                                                                                                          |                                                                                    |                                                                              |  |  |  |
| 8.                                                                                         | 8. Not applicable |                                                                                                          |                                                                                    |                                                                              |  |  |  |
|                                                                                            | o. Not applicable |                                                                                                          |                                                                                    |                                                                              |  |  |  |
| EXPIRY OF PERMIT                                                                           |                   |                                                                                                          |                                                                                    |                                                                              |  |  |  |
| 9.                                                                                         | The               | ne development shall be carried out according to the following schedule:                                 |                                                                                    |                                                                              |  |  |  |
|                                                                                            | a)                | In a                                                                                                     | ccordar                                                                            | nce with Section 504 of the Local Government Act and subject to the          |  |  |  |
|                                                                                            | •                 |                                                                                                          |                                                                                    | of the permit, if the holder of this permit does not substantially start any |  |  |  |
|                                                                                            |                   |                                                                                                          | onstruction with respect to which the permit was issued within two (2) years after |                                                                              |  |  |  |
|                                                                                            |                   |                                                                                                          |                                                                                    | was issued, the permit lapses.                                               |  |  |  |
|                                                                                            | b)                | Lapsed permits cannot be renewed; however, an application for a new development permit can be submitted. |                                                                                    |                                                                              |  |  |  |
|                                                                                            |                   | pci                                                                                                      | iiiit caii                                                                         | be submitted.                                                                |  |  |  |
|                                                                                            |                   |                                                                                                          |                                                                                    |                                                                              |  |  |  |
| Authorising resolution passed by the Regional Board on, 2025.                              |                   |                                                                                                          |                                                                                    |                                                                              |  |  |  |
|                                                                                            |                   |                                                                                                          |                                                                                    |                                                                              |  |  |  |
|                                                                                            |                   |                                                                                                          |                                                                                    |                                                                              |  |  |  |
| <br>I. 7af                                                                                 | fino              | Chief                                                                                                    | f Admin                                                                            | istrative Officer                                                            |  |  |  |
| J. 24.                                                                                     |                   | 0,1,0,                                                                                                   |                                                                                    |                                                                              |  |  |  |
| In accordance with the authorization to execute under the Regional District's <i>Chief</i> |                   |                                                                                                          |                                                                                    |                                                                              |  |  |  |
| Admi                                                                                       | nıstro            | ative                                                                                                    | Officer                                                                            | Delegation Bylaw No. 3033, 2023:                                             |  |  |  |

### Regional District of Okanagan-Similkameen

101 Martin St, Penticton, BC, V2A-5J9

Telephone: 250-492-0237 Email: info@rdos.bc.ca

**Development Variance Permit** 

Schedule 'B'

File No. F2025.002-DVP