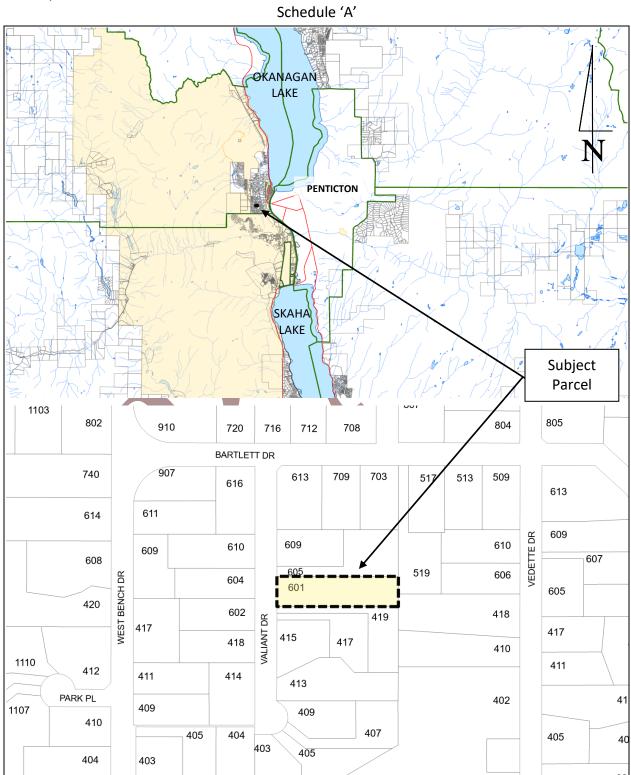

#### **APPLICABILITY**

5. This Development Variance Permit is substantially in accordance with Schedules 'A' and 'B', and applies to and only to those lands within the Regional District described below, and any and all buildings, structures and other development thereon:

Legal Description: Lot 1, Plan KAP30426, District Lot 5076, ODYD

Civic Address: 601 Valient Drive

Parcel Identifier (PID): 003-962-334 Folio: F-07346.010