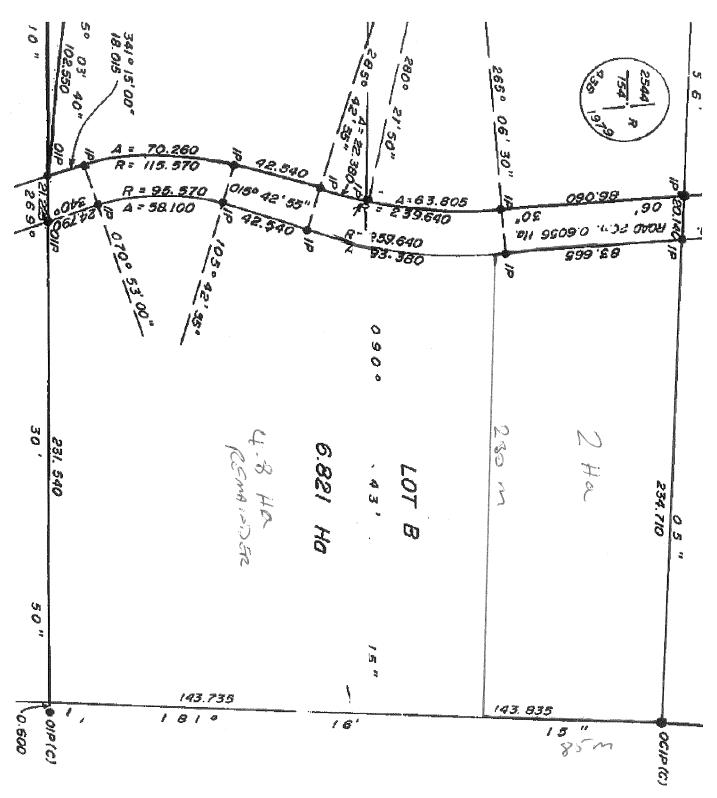

| Civic address: 633 meac                                                                                                                                                                                                                                                                                                                   | tow valley Rd, 50m                                                                                                                                                                                                                                                                                                       | merland, BC. VOH 128                                                                                                                                        |
|-------------------------------------------------------------------------------------------------------------------------------------------------------------------------------------------------------------------------------------------------------------------------------------------------------------------------------------------|--------------------------------------------------------------------------------------------------------------------------------------------------------------------------------------------------------------------------------------------------------------------------------------------------------------------------|-------------------------------------------------------------------------------------------------------------------------------------------------------------|
| Legal Description                                                                                                                                                                                                                                                                                                                         |                                                                                                                                                                                                                                                                                                                          |                                                                                                                                                             |
| Lot: B Plan: 30 90                                                                                                                                                                                                                                                                                                                        | 4 Block: NA District Lot: 1                                                                                                                                                                                                                                                                                              | 54 Section: Township: C                                                                                                                                     |
| Current land use: ළදෙයය                                                                                                                                                                                                                                                                                                                   | ntial.                                                                                                                                                                                                                                                                                                                   |                                                                                                                                                             |
| Surrounding land uses: Res                                                                                                                                                                                                                                                                                                                | sudertial.                                                                                                                                                                                                                                                                                                               | -                                                                                                                                                           |
| Current method of sewerage d                                                                                                                                                                                                                                                                                                              | lisposal: 🗌 Community Sewe                                                                                                                                                                                                                                                                                               | er 🗹 Septic Tank 🗌 Other                                                                                                                                    |
| Current method of water supp                                                                                                                                                                                                                                                                                                              | ly: 🗌 Community Wate                                                                                                                                                                                                                                                                                                     | er 🕢 Well 🗌 Other                                                                                                                                           |
| Any restrictive covenants regis                                                                                                                                                                                                                                                                                                           |                                                                                                                                                                                                                                                                                                                          | No Yes (if yes, provide detail                                                                                                                              |
| Any registered easements or r                                                                                                                                                                                                                                                                                                             | ights-of-ways over the subject prop                                                                                                                                                                                                                                                                                      | perty: 🔄 No 🗌 Yes (if yes, provide detail                                                                                                                   |
| Does the subject property pos                                                                                                                                                                                                                                                                                                             | sess a legal road access:                                                                                                                                                                                                                                                                                                | Ves No (if no, provide details                                                                                                                              |
| Agricultural Land Reserve:                                                                                                                                                                                                                                                                                                                | Yes No Riparian                                                                                                                                                                                                                                                                                                          | Area: XYes                                                                                                                                                  |
| Environmentally Sensitive:                                                                                                                                                                                                                                                                                                                | Yes Ino                                                                                                                                                                                                                                                                                                                  | · · · · · · · · · · · · · · · · · · ·                                                                                                                       |
| Liectoral Area: T                                                                                                                                                                                                                                                                                                                         | OCP 🗹 Zoning 🗌 Lan                                                                                                                                                                                                                                                                                                       |                                                                                                                                                             |
| Electoral Area: F                                                                                                                                                                                                                                                                                                                         |                                                                                                                                                                                                                                                                                                                          | Id Use Contract Joint OCP & Zoning                                                                                                                          |
| REQUESTED LAND USE DESIGN                                                                                                                                                                                                                                                                                                                 | NATION AMENDMENT(S):                                                                                                                                                                                                                                                                                                     |                                                                                                                                                             |
| REQUESTED LAND USE DESIGN<br>Existing OCP Designation:<br>Proposed OCP Designation:                                                                                                                                                                                                                                                       | NATION AMENDMENT(S):                                                                                                                                                                                                                                                                                                     |                                                                                                                                                             |
| <b>REQUESTED LAND USE DESIGN</b><br>Existing OCP Designation:                                                                                                                                                                                                                                                                             | VATION AMENDMENT(S):<br>Existing Zoning:                                                                                                                                                                                                                                                                                 | Existing Land Use Contract:                                                                                                                                 |
| REQUESTED LAND USE DESIGN<br>Existing OCP Designation:<br>Proposed OCP Designation:<br>PART SH.                                                                                                                                                                                                                                           | VATION AMENDMENT(S):<br>Existing Zoning:<br>(L) ((<br>Proposed Zoning:<br>PART SH2.                                                                                                                                                                                                                                      | Existing Land Use Contract:                                                                                                                                 |
| REQUESTED LAND USE DESIGN<br>Existing OCP Designation:<br>Proposed OCP Designation:<br>PART SH,<br>SUPPORTING RATIONALE (atta<br>How does your project comp                                                                                                                                                                               | ATION AMENDMENT(S):<br>Existing Zoning:<br>L f - (<br>Proposed Zoning:<br>PART SH2.                                                                                                                                                                                                                                      | Existing Land Use Contract:<br>Proposed Land Use Contract:                                                                                                  |
| REQUESTED LAND USE DESIGN<br>Existing OCP Designation:<br>Proposed OCP Designation:<br>PART SH,<br>SUPPORTING RATIONALE (atta<br>How does your project comp<br>OCP?                                                                                                                                                                       | VATION AMENDMENT(S):<br>Existing Zoning:<br>$\hat{L}$ (                                                                                                                                                                                                                                                                  | Existing Land Use Contract:<br>Proposed Land Use Contract:<br>ives and supporting policies contained within                                                 |
| REQUESTED LAND USE DESIGN<br>Existing OCP Designation:<br>Proposed OCP Designation:<br>PART SH,<br>SUPPORTING RATIONALE (atta<br>How does your project comp<br>OCP?                                                                                                                                                                       | VATION AMENDMENT(S):<br>Existing Zoning:<br>L                                                                                                                                                                                                                                                                            | Existing Land Use Contract:<br>Proposed Land Use Contract:                                                                                                  |
| REQUESTED LAND USE DESIGN<br>Existing OCP Designation:<br>Proposed OCP Designation:<br>PART SH,<br>SUPPORTING RATIONALE (atto<br>How does your project comp<br>OCP?<br>If a 'spot zoning' is being prop                                                                                                                                   | VATION AMENDMENT(S):<br>Existing Zoning:<br>L                                                                                                                                                                                                                                                                            | Existing Land Use Contract:<br>Proposed Land Use Contract:<br>ives and supporting policies contained within                                                 |
| REQUESTED LAND USE DESIGN<br>Existing OCP Designation:<br>Proposed OCP Designation:<br>PART SH,<br>SUPPORTING RATIONALE (atto<br>How does your project comp<br>OCP?<br>If a 'spot zoning' is being prop<br>the strategic land use plan curf<br>How does your project benefit                                                              | VATION AMENDMENT(S):<br>Existing Zoning:<br>L                                                                                                                                                                                                                                                                            | Existing Land Use Contract:<br>Proposed Land Use Contract:<br>ives and supporting policies contained within<br>the existing designation or otherwise depart |
| REQUESTED LAND USE DESIGN<br>Existing OCP Designation:<br>Proposed OCP Designation:<br>PAT SH.<br>SUPPORTING RATIONALE (atto<br>How does your project comp<br>OCP?<br>If a 'spot zoning' is being prop<br>the strategic land use plan curr<br>How does your project benefit<br>How will your project impact<br>properties or public land? | VATION AMENDMENT(S):<br>Existing Zoning:<br>L f-(<br>Proposed Zoning:<br>PART SH2.<br>ART SH2.<br>ART sheet):<br>ly with and/or further the object<br>bosed, does it defeat the intent of<br>rently applied to the area?<br>the community?<br>upon land use patterns in the area<br>Provincial requirements (i.e. Agrice | Existing Land Use Contract:<br>Proposed Land Use Contract:<br>ives and supporting policies contained within                                                 |

## **Property Details:**

Primfolio: 77701888.200 Folio: 01888,200 Jurisdiction: 777 PID: 002-708-434 Parcel Area (m2): 68,210.10 Electoral Area: F

Legal Description: Lot B, Plan KAP30904, District Lot 154, Land District Osoyoos Div of Yale