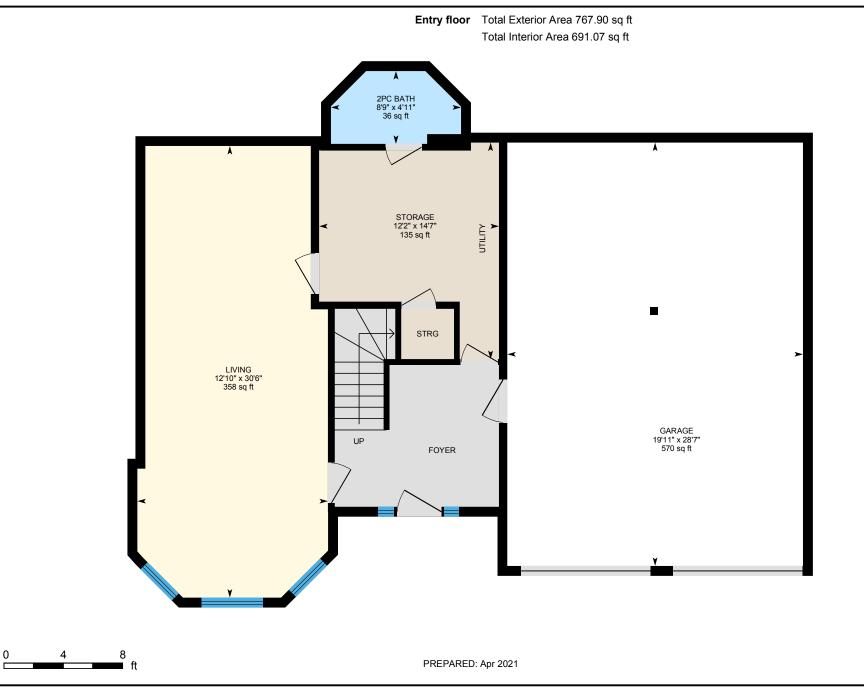

⊡iGUIDE

White regions are excluded from total floor area in iGUIDE floor plans. All room dimensions and floor areas must be considered approximate and are subject to independent verification.

0

4

ft