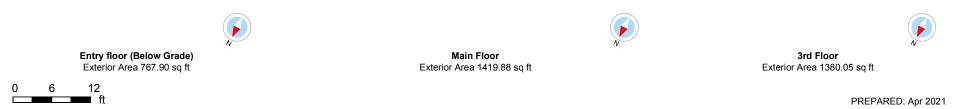

⊡iGUIDE

BALCONY

Main Floor Total Exterior Area 1419.88 sq ft Total Interior Area 1309.60 sq ft

PREPARED: Apr 2021

3rd Floor Total Exterior Area 1380.05 sq ft Total Interior Area 1278.17 sq ft

PREPARED: Apr 2021