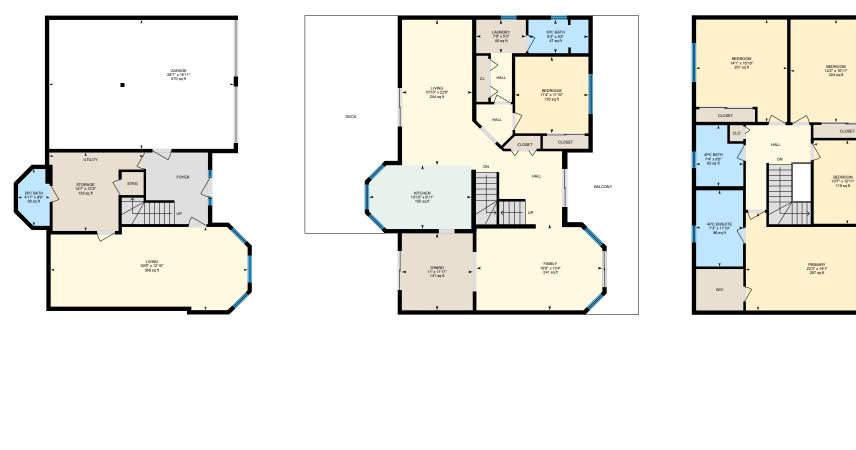

Main Building: Total Exterior Area Above Grade 2799.93 sq ft

White regions are excluded from total floor area in iGUIDE floor plans. All room dimensions and floor areas must be considered approximate and are subject to independent verification.