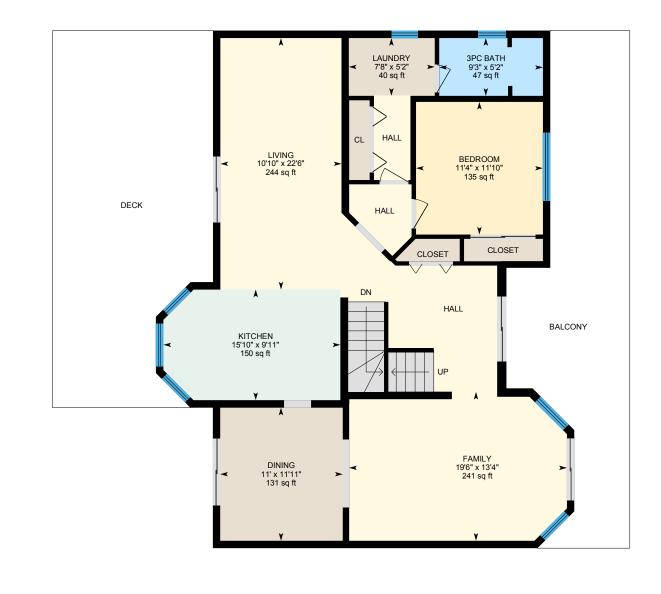

⊡iGUIDE

BALCONY

Main Floor Total Exterior Area 1419.88 sq ft Total Interior Area 1309.60 sq ft

PREPARED: Apr 2021

3rd Floor Total Exterior Area 1380.05 sq ft Total Interior Area 1278.17 sq ft

PREPARED: Apr 2021