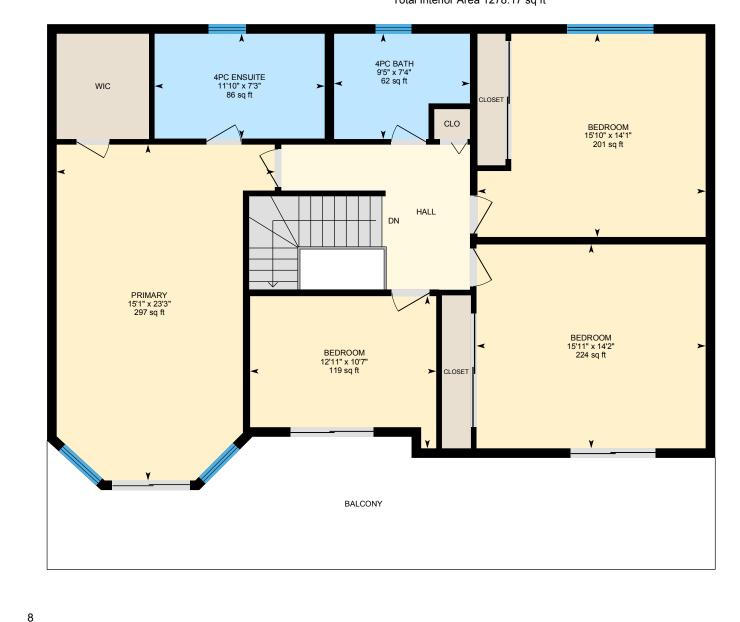

⊡iGUIDE

BALCONY

Main Floor Total Exterior Area 1419.88 sq ft Total Interior Area 1309.60 sq ft

PREPARED: Apr 2021

3rd Floor Total Exterior Area 1380.05 sq ft Total Interior Area 1278.17 sq ft

PREPARED: Apr 2021

⊡iGUIDE

White regions are excluded from total floor area in iGUIDE floor plans. All room dimensions and floor areas must be considered approximate and are subject to independent verification.

0

4

ft