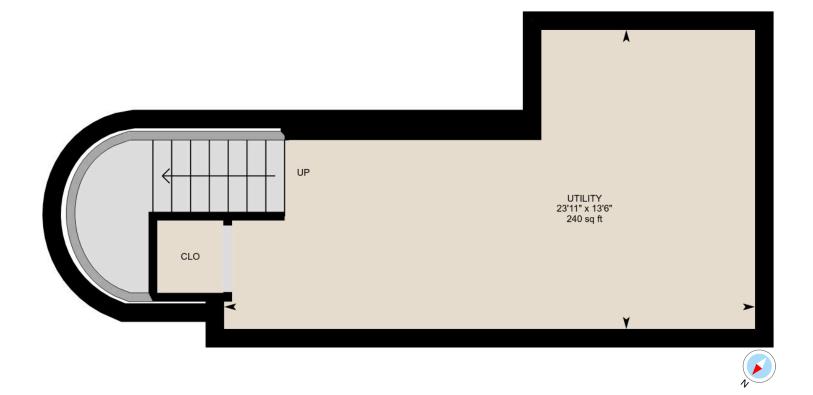

#### **BASEMENT**

Utility: 23'11" x 13'6" | 240 sq ft

Exterior Area: 372 sq ft