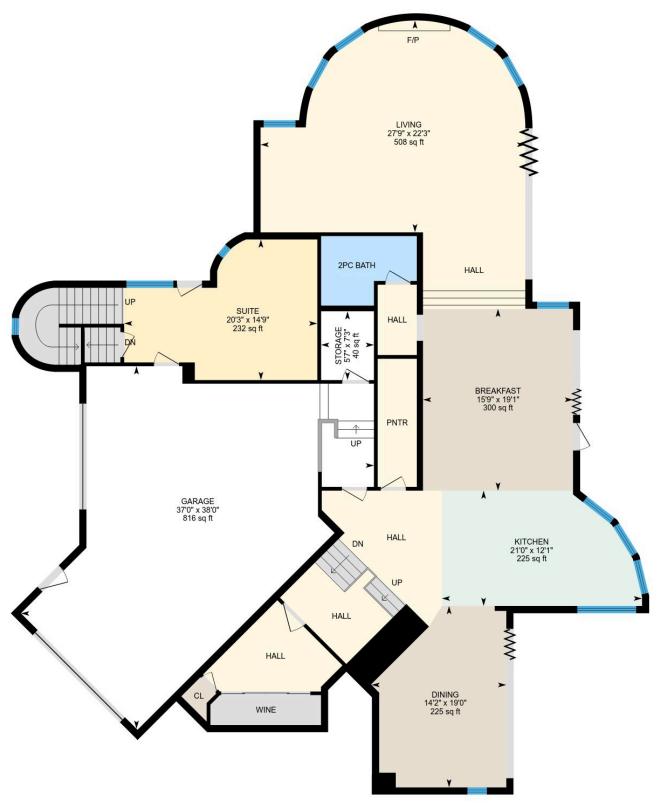

### Main Building

MAIN FLOOR

Suite: 20'3" x 14'9" | 232 sq ft Garage: 37'0" x 38'0" | 816 sq ft Storage: 5'7" x 7'3" | 40 sq ft 2pc Bath: 10'0" x 7'4" | 62 sq ft Living: 27'9" x 22'3" | 508 sq ft Breakfast: 15'9" x 19'1" | 300 sq ft Dining: 14'2" x 19'0" | 225 sq ft Kitchen: 21'0" x 12'1" | 225 sq ft

### MAIN FLOOR

Interior Area: 2209 sq ft
Perimeter Wall Length: 333 ft
Exterior Area: 2459 sq ft