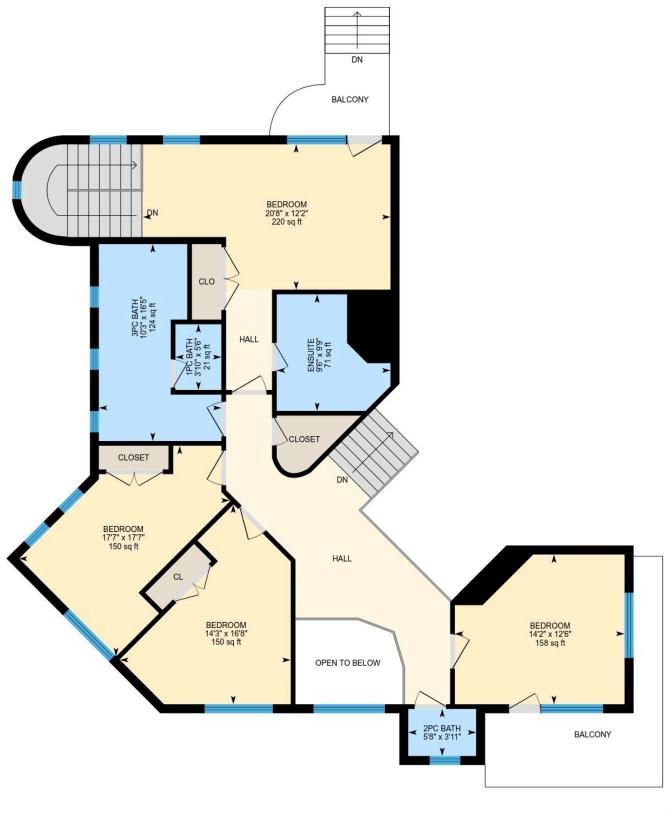

#### 3RD FLOOR

2pc Bath: 5'8" x 3'11" | 22 sq ft Bedroom: 14'2" x 12'6" | 158 sq ft Bedroom: 14'3" x 16'8" | 150 sq ft 3pc Bath: 10'3" x 16'5" | 124 sq ft Bedroom: 17'7" x 17'7" | 150 sq ft 1pc Bath: 3'10" x 5'6" | 21 sq ft Ensuite: 9'6" x 9'9" | 71 sq ft Bedroom: 20'8" x 12'2" | 220 sq ft

### 3RD FLOOR

Interior Area: 1396 sq ft Perimeter Wall Length: 227 ft Exterior Area: 1566 sq ft

BASEMENT (Below Grade) Interior Area: 300 sq ft Perimeter Wall Length: 88 ft Perimeter Wall Thickness: 9.8 in