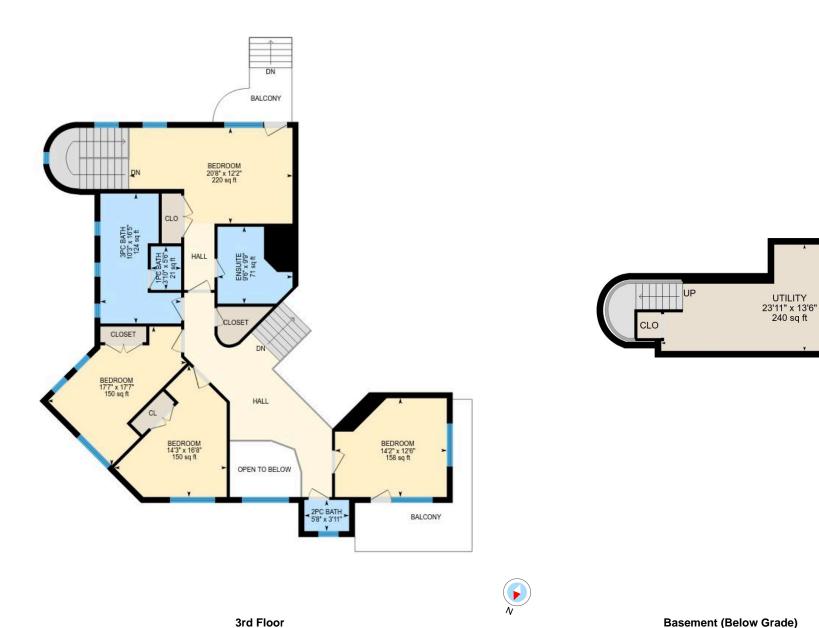

**3rd Floor** Total Exterior Area 1566 sq ft Total Interior Area 1396 sq ft

**Basement** Total Exterior Area 372 sq ft Total Interior Area 300 sq ft

#### 3RD FLOOR

2pc Bath: 5'8" x 3'11" | 22 sq ft Bedroom: 14'2" x 12'6" | 158 sq ft Bedroom: 14'3" x 16'8" | 150 sq ft 3pc Bath: 10'3" x 16'5" | 124 sq ft Bedroom: 17'7" x 17'7" | 150 sq ft 1pc Bath: 3'10" x 5'6" | 21 sq ft Ensuite: 9'6" x 9'9" | 71 sq ft Bedroom: 20'8" x 12'2" | 220 sq ft

#### **BASEMENT**

Utility: 23'11" x 13'6" | 240 sq ft