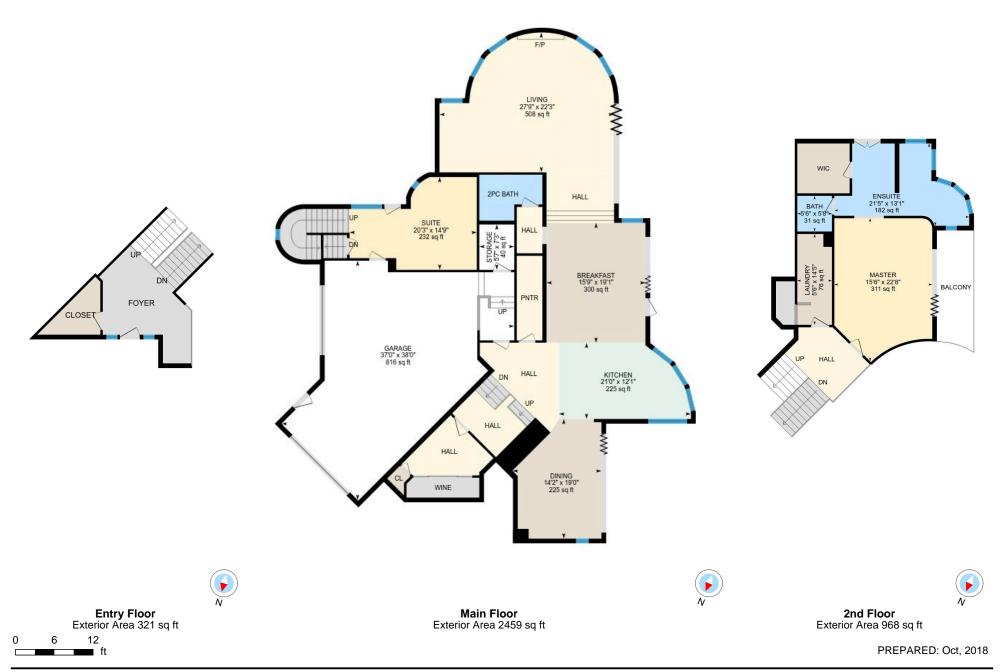

**Entry Floor** Total Exterior Area 321 sq ft Total Interior Area 252 sq ft

Main Floor Total Exterior Area 2459 sq ft
Total Interior Area 2209 sq ft

**2nd Floor** Total Exterior Area 968 sq ft Total Interior Area 854 sq ft

### Main Building

MAIN FLOOR

Suite: 20'3" x 14'9" | 232 sq ft Garage: 37'0" x 38'0" | 816 sq ft Storage: 5'7" x 7'3" | 40 sq ft 2pc Bath: 10'0" x 7'4" | 62 sq ft Living: 27'9" x 22'3" | 508 sq ft Breakfast: 15'9" x 19'1" | 300 sq ft Dining: 14'2" x 19'0" | 225 sq ft Kitchen: 21'0" x 12'1" | 225 sq ft

#### 2ND FLOOR

Master: 15'6" x 22'8" | 311 sq ft Ensuite: 21'5" x 13'1" | 182 sq ft Bath: 5'6" x 5'8" | 31 sq ft Laundry: 5'6" x 14'5" | 76 sq ft