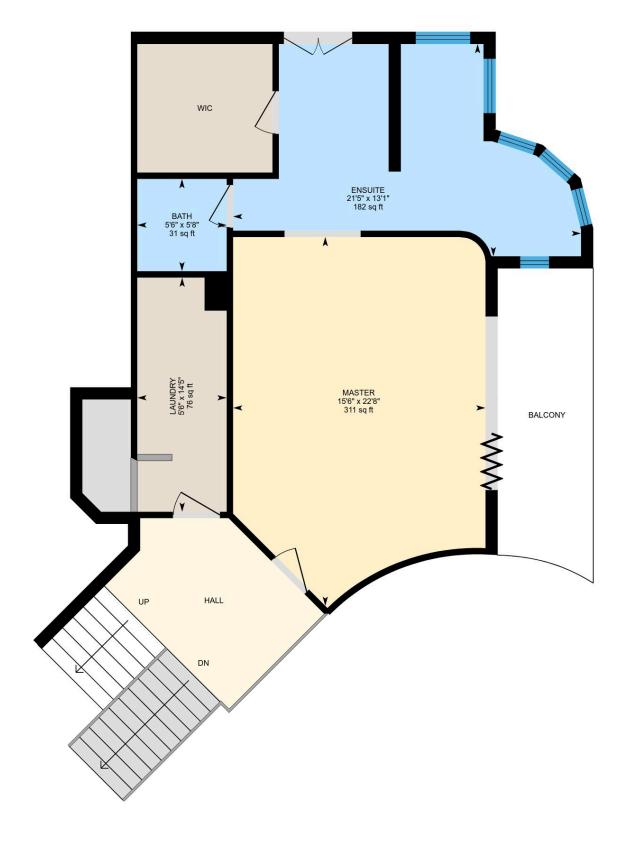

#### 2ND FLOOR

Master: 15'6" x 22'8" | 311 sq ft Ensuite: 21'5" x 13'1" | 182 sq ft Bath: 5'6" x 5'8" | 31 sq ft Laundry: 5'6" x 14'5" | 76 sq ft

### 2ND FLOOR

Interior Area: 854 sq ft
Perimeter Wall Length: 151 ft
Exterior Area: 968 sq ft