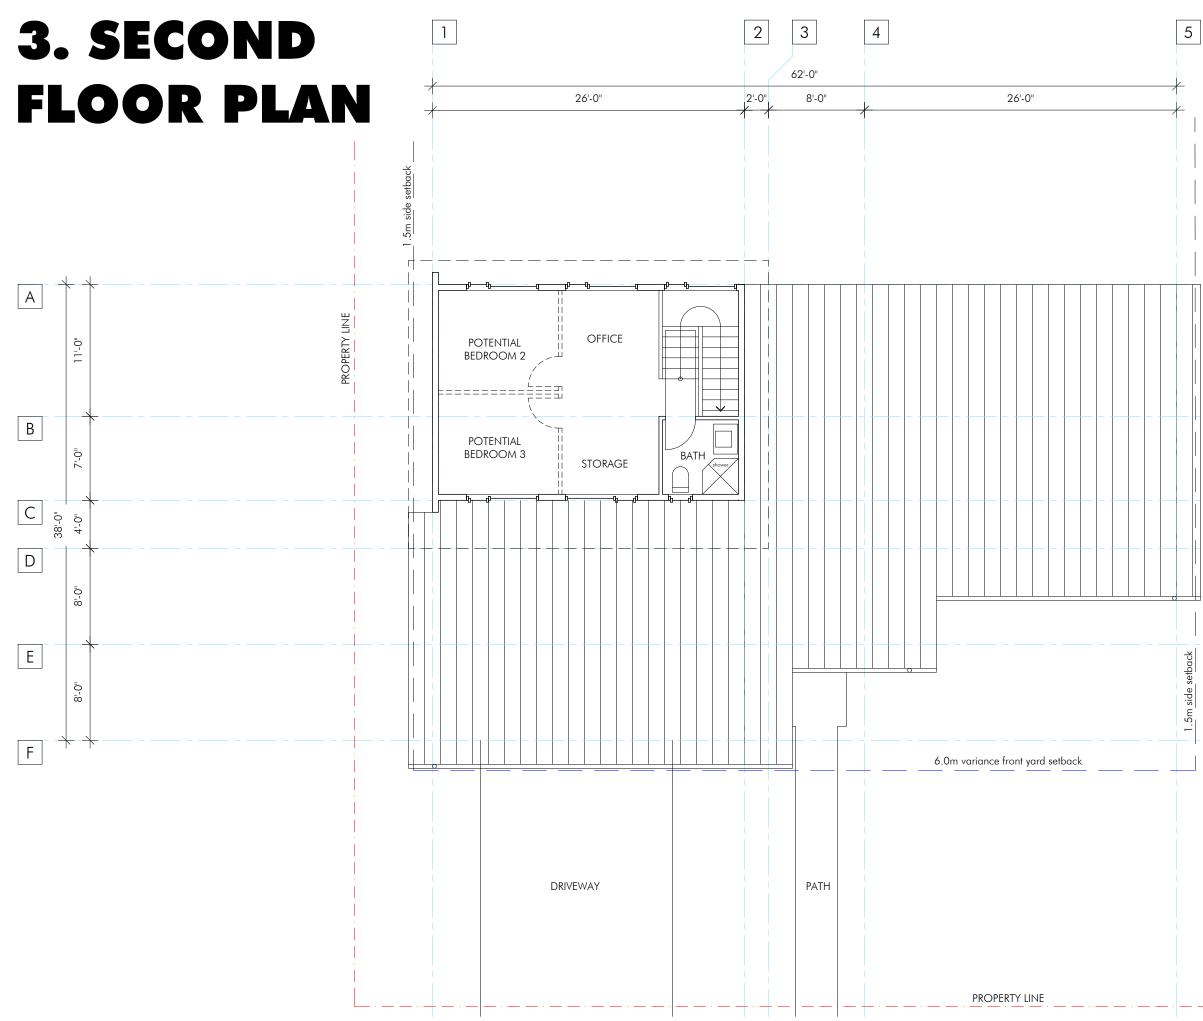

#### Area Summary

Ground Floor: 1,700 sq.ft. [ 158 m<sup>2</sup> ] Upper Floor: 468 sq.ft. [ 43 m<sup>2</sup> ]

Total Area: 2,168 sq.ft. [ 201 m<sup>2</sup> ]

## **Second Floor Plan**

1:96 March. 24 2023

**Sundial Residence** 158 Sundial Road, Oliver. BC

Landform Architecture Ltd. 102 Ellis Street Penticton, BC V2A 4L5 250-276-4106 info@landformadb.com www.landformadb.com