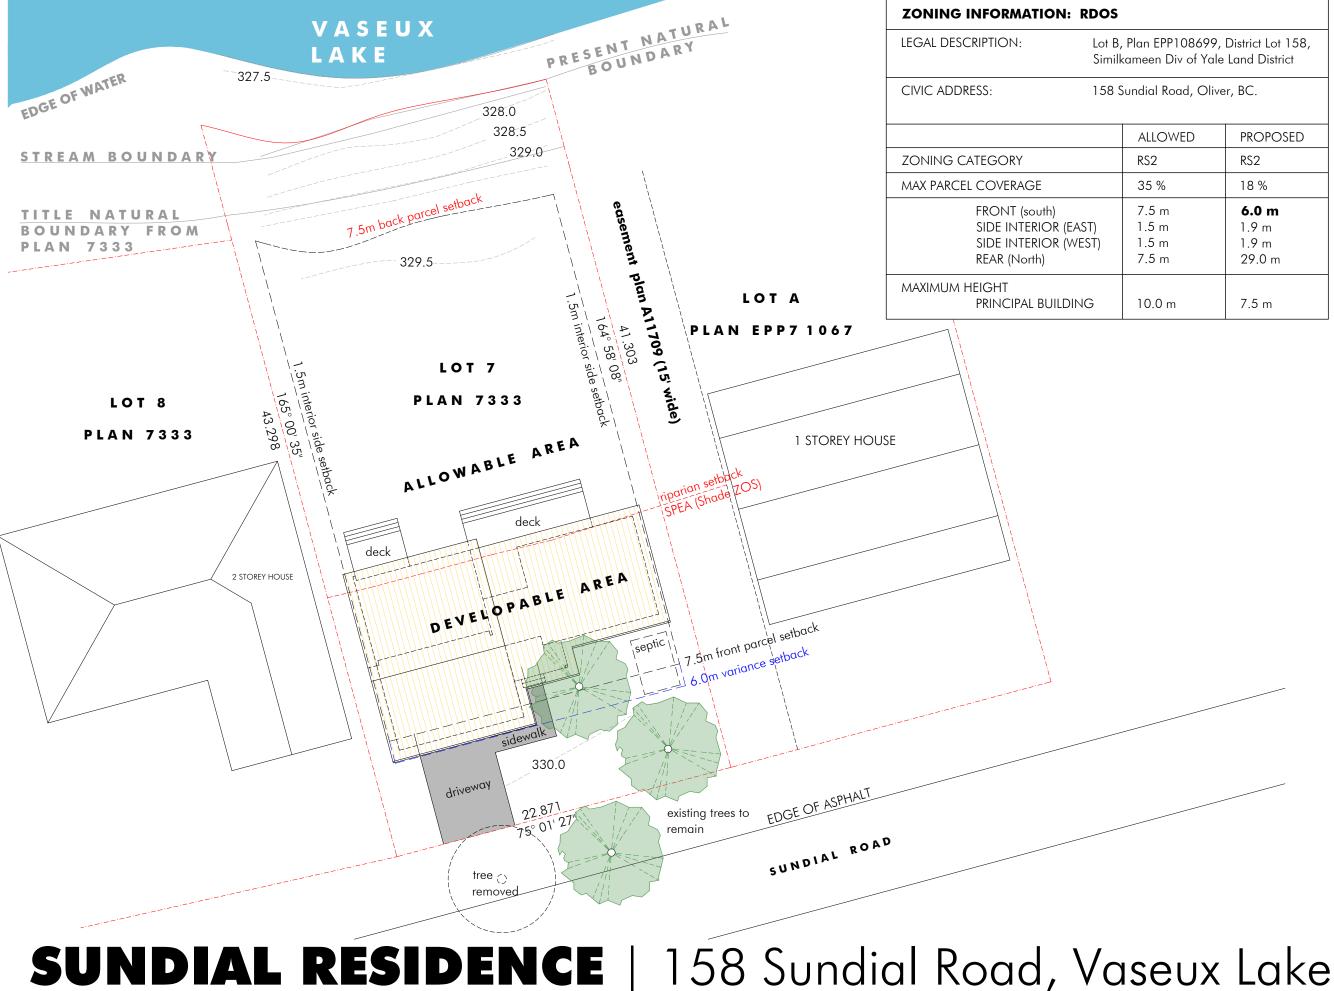

Lot B, Plan EPP108699, District Lot 158, Similkameen Div of Yale Land District

| ED | PROPOSED                 |
|----|--------------------------|
|    | RS2                      |
|    | 18 %                     |
|    | 6.0 m                    |
|    | 1.9 m<br>1.9 m<br>29.0 m |

#### Background

The project is for a new detached residence on a vacant lot, fronting Vaseux Lake. Therefore, it is subject to requirements for a Watercourse Development Permit.

When the design was commenced, the RS2 zoning on this property required a 6.0 m front yard setback. In 2022 the new Okanagan Valley Zoning Bylaw was adopted, and the front setback was increased to 7.5m. The house was located to conform to this standard, and submitted for riparian assessment.

The response from the province was that a variance needed to be pursued on the front yard setback, to increase the SPEA area. It would appear reasonable to vary this setback to 6.0 m, for several reasons:

- The riparian assessment has been in progress for 10 months now, and the province is insisting that a variance must be pursued
- The neighbouring homes were developed with a 6.0m front yard setback requirement, so the proposed variance would correspond to the existing form and character
- 6.0 m allows for cars to be parked fully on the property in front of the garage

N

**Context Plan** 1:250 March. 24 2023

**Sundial Residence** 158 Sundial Road, Oliver, BC

Landform Architecture Ltd. 102 Ellis Street Penticton, BC V2A 4L5 250-276-4106 info@landformadb.com www.landformadb.com