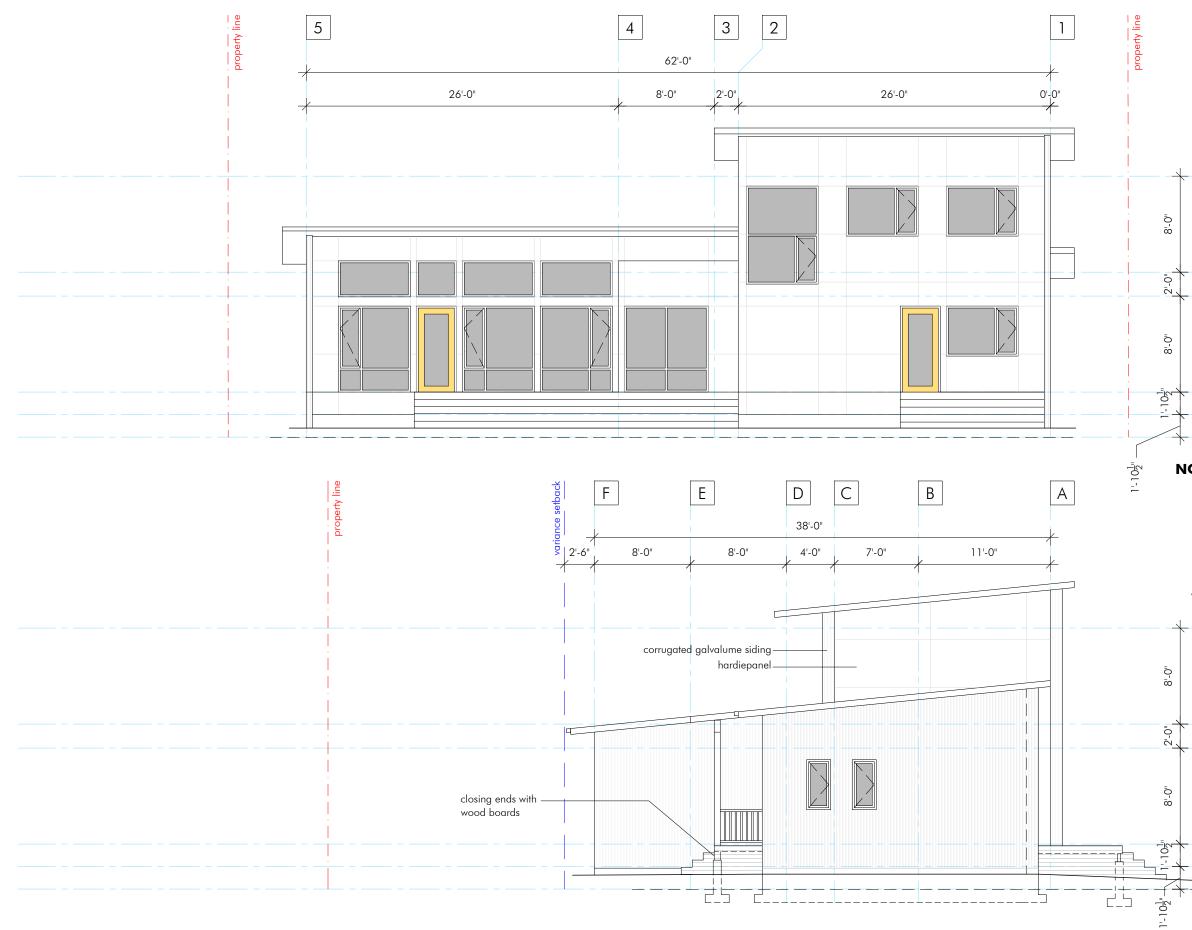

# 4. NORTH / EAST ELEVATIONS

#### **NORTH ELEVATION**

#### EAST ELEVATION

#### North / East Elevations

1:96 March. 24 2023

Sundial Residence 158 Sundial Road, Oliver. BC

Landform Architecture Ltd. 102 Ellis Street Penticton, BC V2A 4L5 250-276-4106 info@landformadb.com www.landformadb.com