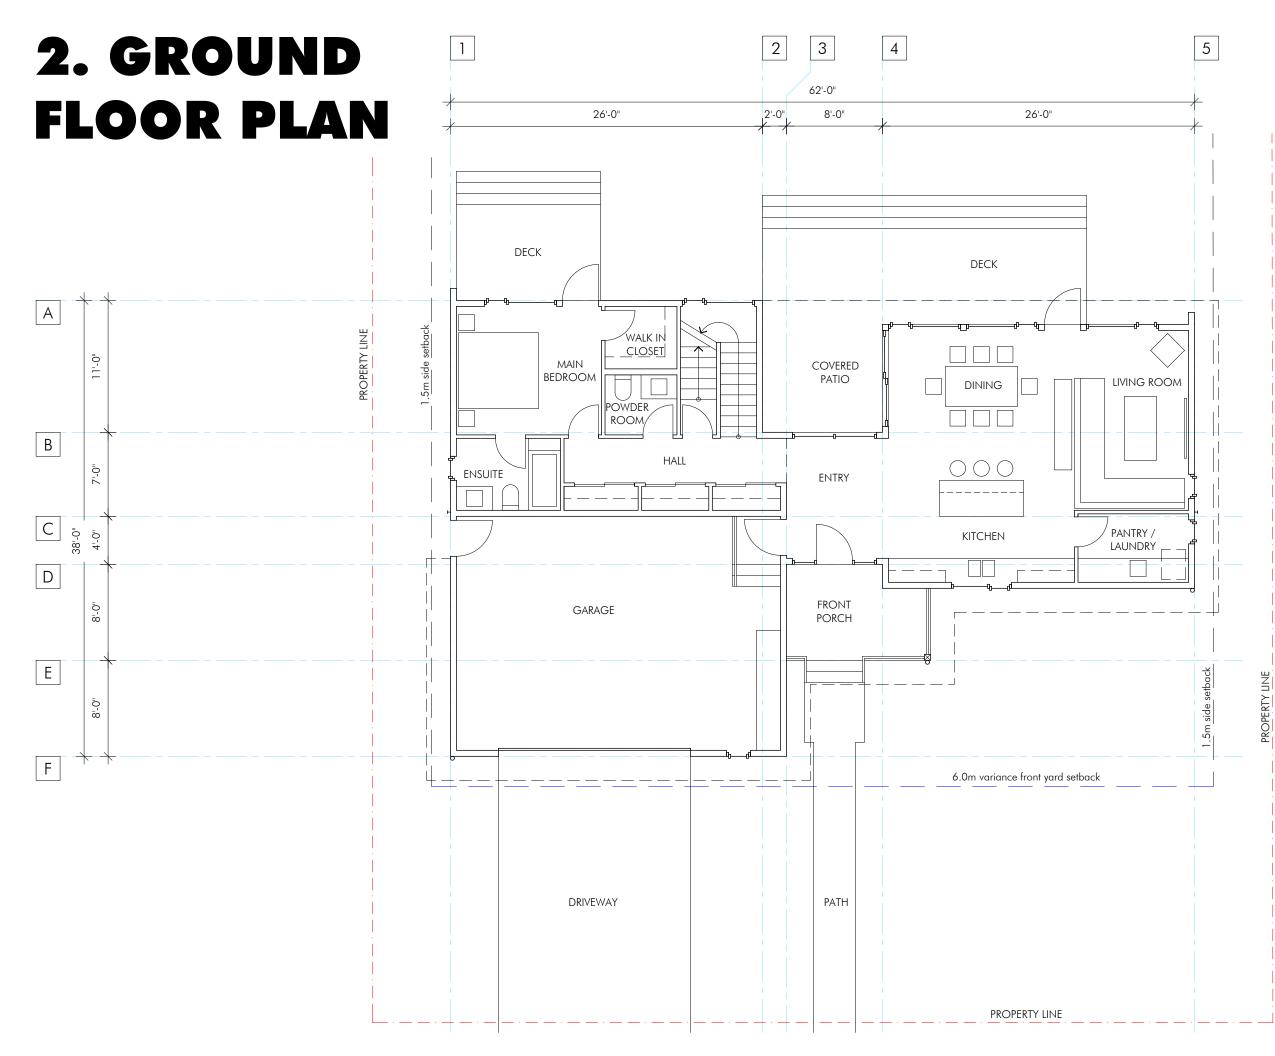

#### Area Summary

Ground Floor: 1,700 sq.ft. [ 158 m<sup>2</sup> ] Upper Floor: 468 sq.ft. [ 43 m<sup>2</sup> ]

Total Area: 2,168 sq.ft. [ 201 m<sup>2</sup> ]

## **Ground Floor Plan**

1:96 March. 24 2023

Sundial Residence 158 Sundial Road, Oliver. BC

Landform Architecture Ltd. 102 Ellis Street Penticton, BC V2A 4L5 250-276-4106 info@landformadb.com www.landformadb.com