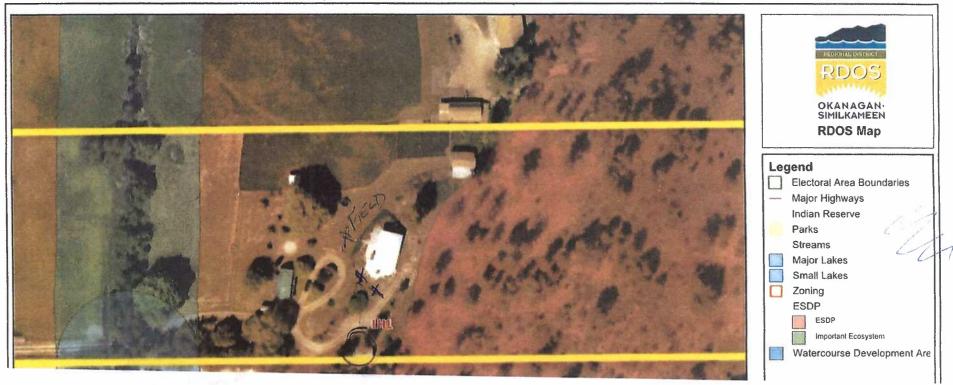

O is where trailer is X is where tank drains down to X Newsest to big white house is where house drains and all drain to septic field.

THIS CERTIFICATE IS PREPARED FOR MORTG PURPOSES AND SHOWS THE LOCATION OF AND FEATURES WITH RESPECT TO THE REGI RECORDS OF THAT LAND. UNREGISTERED IN HAVE NOT BEEN INCLUDED, CONSIDERED OR IS NOT A BOUNDARY SURVEY AND MAY NO CORNERS OR PROPERTY BOUNDARIES.