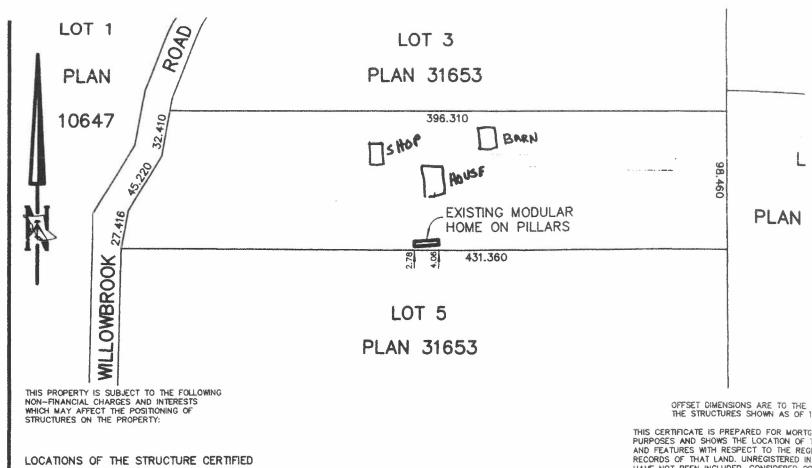

O is where trailer is X is where tank drains down to X Newsest to big white house is where house drains and all drain to septic field.

THIS CERTIFICATE IS PREPARED FOR MORTG PURPOSES AND SHOWS THE LOCATION OF AND FEATURES WITH RESPECT TO THE REGI RECORDS OF THAT LAND. UNREGISTERED IN HAVE NOT BEEN INCLUDED, CONSIDERED OR IS NOT A BOUNDARY SURVEY AND MAY NO CORNERS OR PROPERTY BOUNDARIES.

CORRECT ACCORDING TO A FIELD SURVEY COMPLETED THIS 29th DAY OF SEPTEMBER, 2021.

BRITISH COLUMBIA LAND SURVEYOR THIS DOCUMENT IS NOT VALID UNLESS ORIGINALLY SIGNED IN RED AND BEARING THE ORIGINAL SEAL © 2021 STEVEN J. BUZIKIEVICH. ALL RIGHTS RESERVED. STEVEN J. BUZIKIEVICH ACCEPTS NO RESPONSIBILITY FOR AND HEREBY DISCLAIM ALL OBLIGATIONS AND LIABILITIES FOR DAMAGES INCLUDING, BUT NOT LIMITED TO, DIRECT, INDIRECT SPECIAL, AND CONSEQUENTIAL DAMAGES ARISING OUT OF OR IN CONNECTION WITH ANY DIRECT OR INDIRECT USE OR RELIANCE UPON THE PLAN BEYOND ITS INTENDED USE.