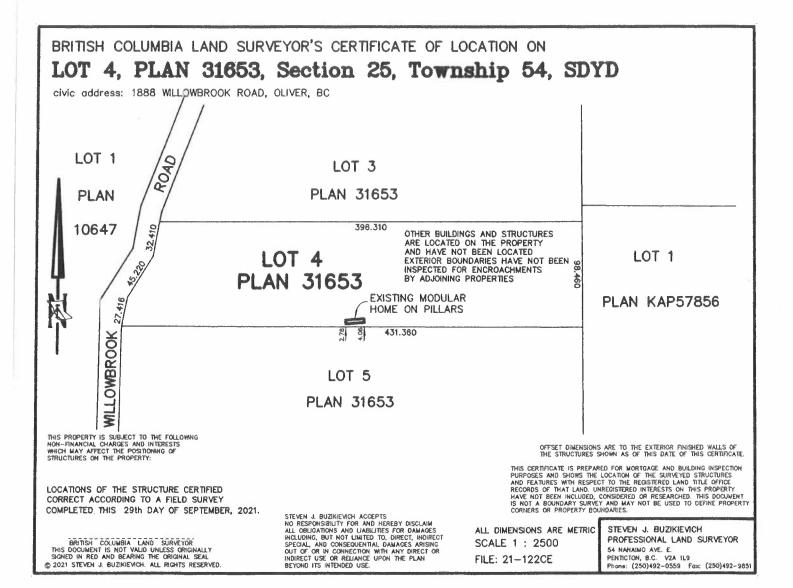

O is where trailer is X is where tank drains down to X Newsest to big white house is where house drains and all drain to septic field.

THIS CERTIFICATE IS PREPARED FOR MORTG PURPOSES AND SHOWS THE LOCATION OF AND FEATURES WITH RESPECT TO THE REGI RECORDS OF THAT LAND. UNREGISTERED IN HAVE NOT BEEN INCLUDED, CONSIDERED OR IS NOT A BOUNDARY SURVEY AND MAY NO CORNERS OR PROPERTY BOUNDARIES.

CORRECT ACCORDING TO A FIELD SURVEY COMPLETED THIS 29th DAY OF SEPTEMBER, 2021.

BRITISH COLUMBIA LAND SURVEYOR THIS DOCUMENT IS NOT VALID UNLESS ORIGINALLY SIGNED IN RED AND BEARING THE ORIGINAL SEAL © 2021 STEVEN J. BUZIKIEVICH. ALL RIGHTS RESERVED. STEVEN J. BUZIKIEVICH ACCEPTS NO RESPONSIBILITY FOR AND HEREBY DISCLAIM ALL OBLIGATIONS AND LIABILITIES FOR DAMAGES INCLUDING, BUT NOT LIMITED TO, DIRECT, INDIRECT SPECIAL, AND CONSEQUENTIAL DAMAGES ARISING OUT OF OR IN CONNECTION WITH ANY DIRECT OR INDIRECT USE OR RELIANCE UPON THE PLAN BEYOND ITS INTENDED USE.

ALL DIMENSIONS ARE METRIC

SCALE 1: 2500

FILE: 21-122CE

STEVEN J. PROFESSIO 54 NANAIMO PENTICTON, E Phone: (250)