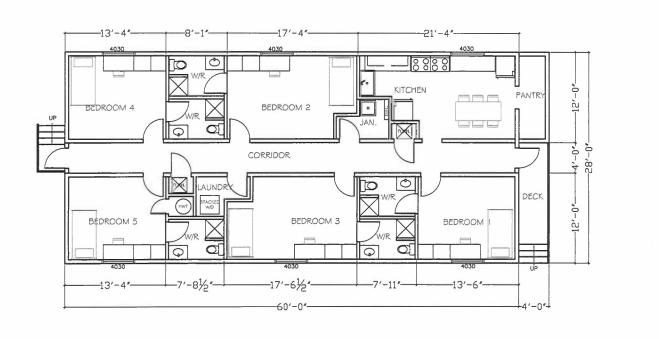

GENERAL NOTES:

ALL DIMENSIONS, LAYOUTS, & CALCULATIONS ARE APPROXIMATE & MUST BE VERIFIED ON SITE PRIOR TO ANY CONSTRUCTION OR INSTALLATION. LAYOUTS ARE SUBJECT TO CHANGE DUE TO EXISTING CONSTRUCTION.

 PROJECT:
 DRAWING TITLE :
 DATE :

 \$5-10 PERSON CAMP
 01.27.2021

 KING TOMATO FARM
 SCALE :
 PAGE:

 1/8" = 1'-0"
 1 OF 1