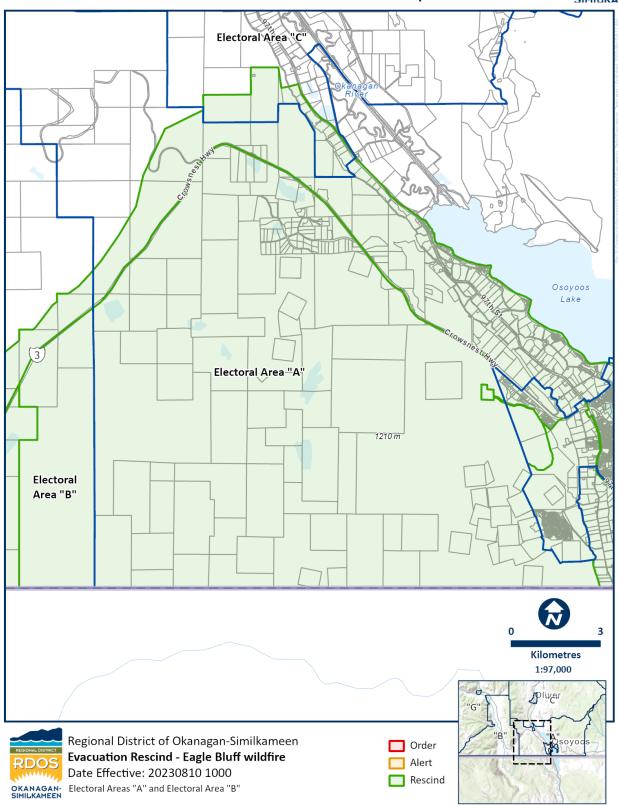

# **Evacuation Alert RESCINDED** – August 10, 2023, 1000 (10:00 am) Eagle Bluff Wildfire

The Evacuation Alert issued by the **Regional District Okanagan-Similkameen** in Electoral Area "A" and Electoral Area "B" issued on August 8, 2023, 1600 hrs is **RESCINDED** for the list of properties in **Schedule 1**.

An Evacuation Alert may need to be reissued; however, if that is deemed necessary, the Evacuation Order process will re-commence.