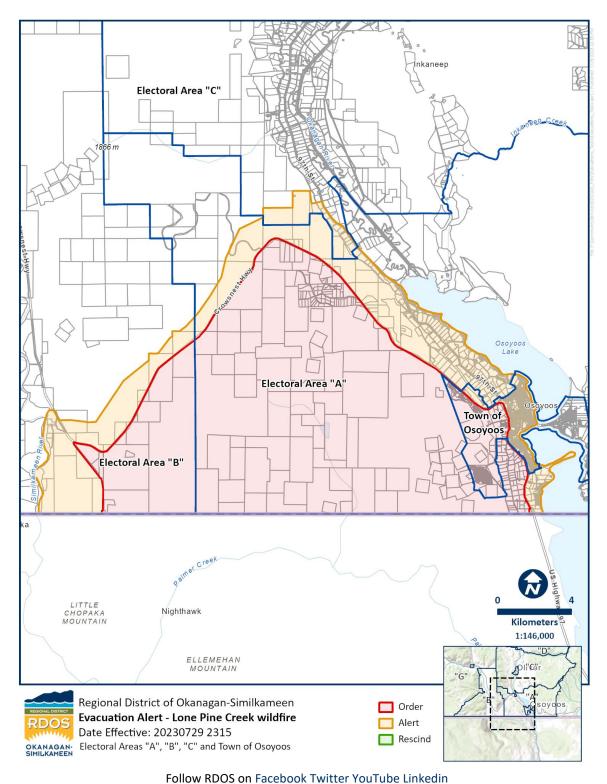

Evacuation ALERT – July 29, 2023, 23:30 (11:30 pm) Lone Pine Creek Wildfire

An Evacuation Alert has been issued by the **Regional District of Okanagan-Similkameen** and **Town of Osoyoos** due to the threat of a wildfire.

Due to the potential danger to life and health, the **Regional District of Okanagan-Similkameen** and **Town of Osoyoos** has issued an **Evacuation ALERT** for the following area:

- Properties from the east side of Highway 97 and west side of Osoyoos Lake from the US Border
- Properties east of Highway 3 and west of Highway 97 south of Road 20
- Properties along Highway 3 to Similkameen River south of Sumac Road

Mark Woods

Mark Woods, EOC Director Regional District of Okanagan-Similkameen

Jared Brounstein

Jared Brounstein, EOC Director Town of Osoyoos

Link to Latest Updates

**Schedule 1 - Evacuation ALERT Map** 