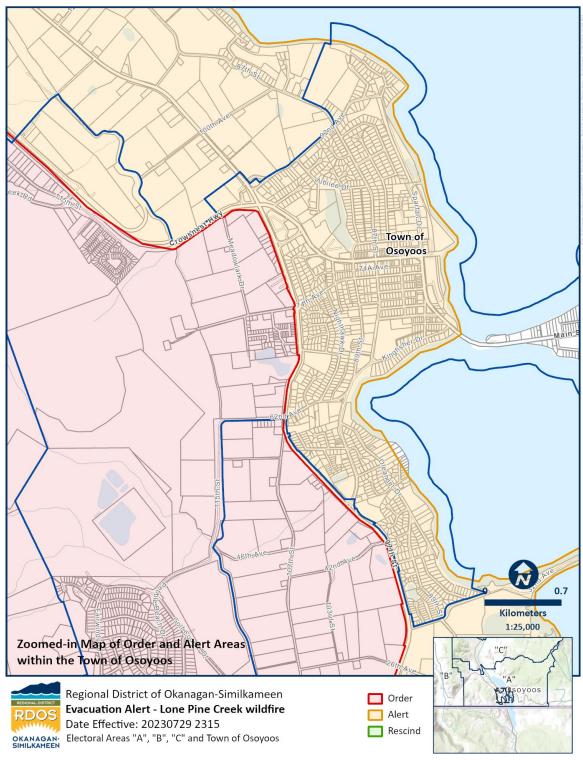

Mark Woods

Mark Woods, EOC Director Regional District of Okanagan-Similkameen

Jared Brounstein

Jared Brounstein, EOC Director Town of Osoyoos

Link to Latest Updates

**Schedule 1 - Evacuation ALERT Map** 