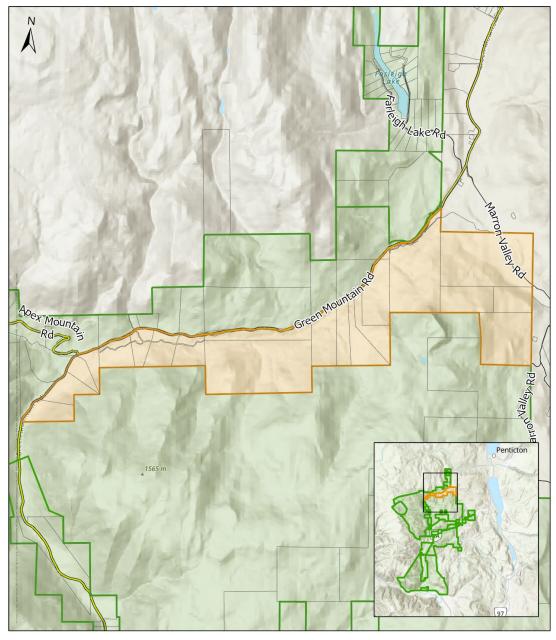

### EVACUATION ALERT — <u>August 17, 2022, 14:00</u> South side of Green Mountain Road

An Evacuation Alert has been issued by the <u>Regional District of Okanagan-Similkameen</u> due to the threat of a wildfire

Because of the potential danger to life and health, the <u>Regional District of Okanagan-Similkameen</u> has issued an **EVACUATION ALERT** for the following areas:

South side of Green Mountain Road from Apex Mountain Road to Marron Valley Road

### **Schedule 2 - Evacuation ALERT Map**

Fire: K50863 Keremeos Creek wildfire Evacuation Alert South side of Green Mountain Rd 08/17/2022 @ 1400