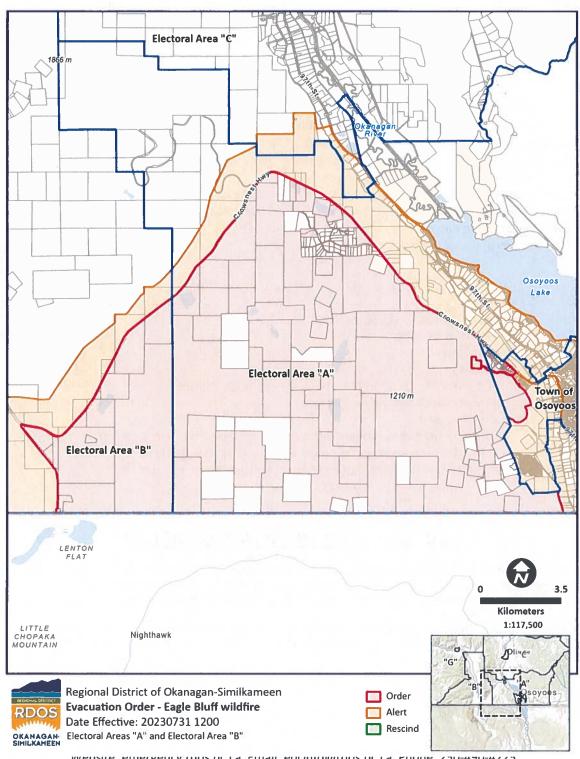

Members of the RCMP and other agencies under the direction of RCMP will be expediting this action.

The **Evacuation Order** is in effect for the following areas:

 Properties within Electoral Areas "A" and "B" south of Highway 3 from the Town of Osoyoos boundary to Nighthawk Road including the Kilpoola area and Spotted Lake.

#### **Schedule 2 - Evacuation Order Map**